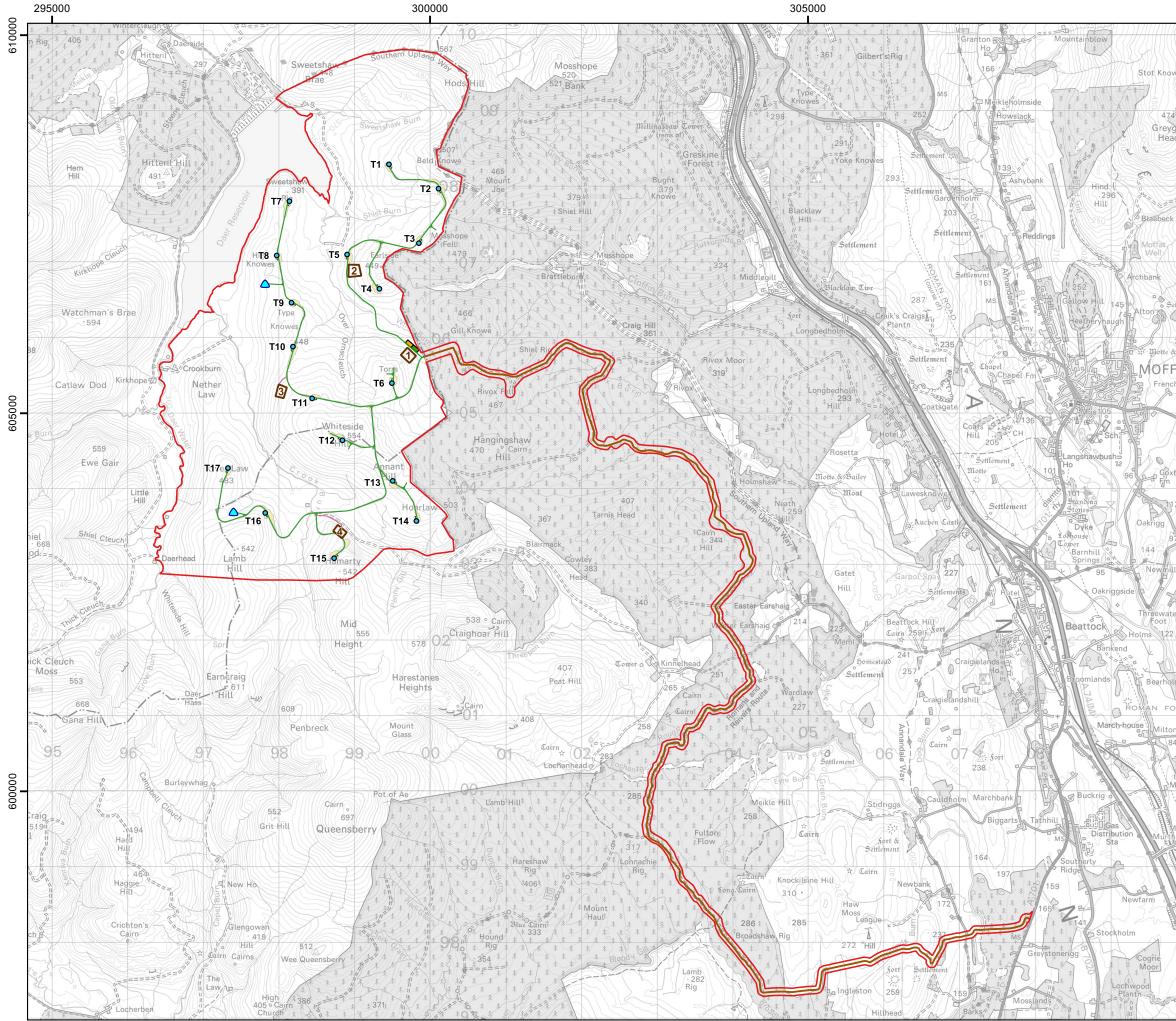

## Project: Daer Wind Farm, South Lanarkshire/Dumfries & Galloway Title: Figure 1.1: Site Layout Key Site boundary • Proposed turbine \* Proposed permanent anemometry mast Proposed crane hardstanding Proposed permanent track Proposed temporary track Proposed access from public road Proposed indicative areas of cut/fill earthworks Proposed temporary construction compound Proposed substation, control building, energy storage & compound Proposed borrow pit search area Turbine Easting Northing 299455 608292 1 300111 607970 2 3 299851 607249 4 299329 606646 298901 607099 5 6 299494 605398 298138 607804 7 8 297970 607086 298166 9 606462 10 298185 605881 11 298439 605196 12 298839 604642 13 299505 604105 14 299818 603575 15 298729 603082 297818 603681 16 17 297325 604275 Maximum turbine dimensions - HH: 102.5, RD: 155, TH: 180. Candidate turbine model - SG 155 6.6 MW $\otimes$ Crown Copyright 2021. All rights reserved. Ordnance Survey Licence 0100031673. Scale @ A3: 1:50,000 Ν Coordinate System: British National Grid 0.5 1.5 2 km 0 1 Date: 26-01-21 Prepared by: DH Checked by: GS Ref: GB200492 M 052 G Layout: 070720\_17t\_A Drawing by: The Natural Power Consultants Limited The Green House Ø. Forrest Estate, Dalry Castle Douglas, DG7 3XS, UK natural Tel: +44 (0)1644 430008 Fax: +44 (0)845 299 1236 power Email: sayhello@naturalpower.com