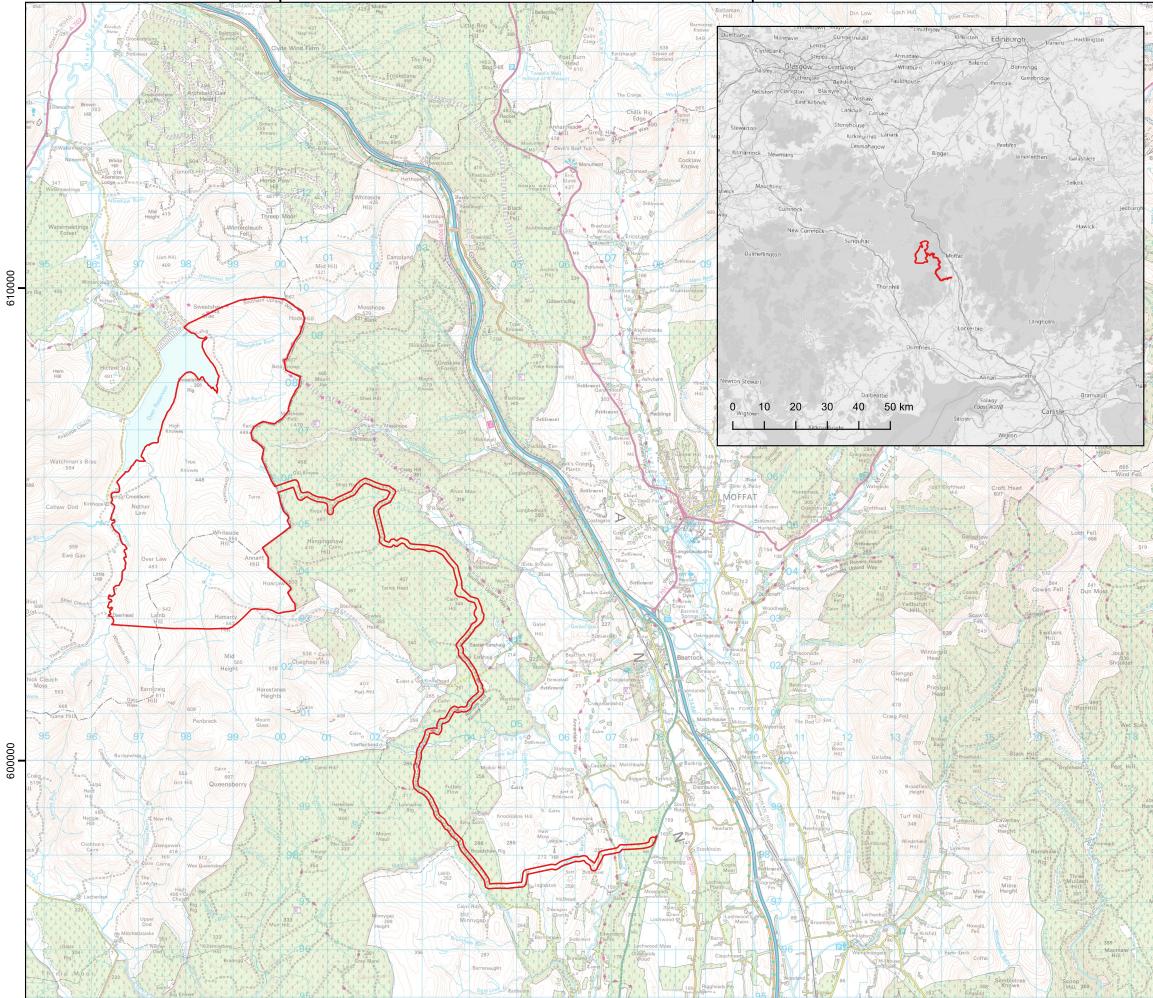

## Project:

## Daer Wind Farm, South Lanarkshire/Dumfries & Galloway

Title:

## Figure 1.2: Site Location

Key

Site boundary

© Crown Copyright 2021. All rights reserved. Ordnance Survey Licence 0100031673. Scale @ A3: 1:80,000 Coordinate System: British National Grid Ν 3 4 km 2 Date: 26-01-21 Prepared by: DH Checked by: GS Ref: GB200492\_M\_092\_B Drawing by: The Natural Power Consultants Limited The Green House Forrest Estate, Dairy Castle Douglas, DG7 3XS, UK Tel: +44 (0)1644 430008 Fax: +44 (0)1644 430008 Fax: +44 (0)2645 299 1236 Emili on both @cent reference com Q natural ' power Email: sayhello@naturalpower.cor www.naturalpower.com