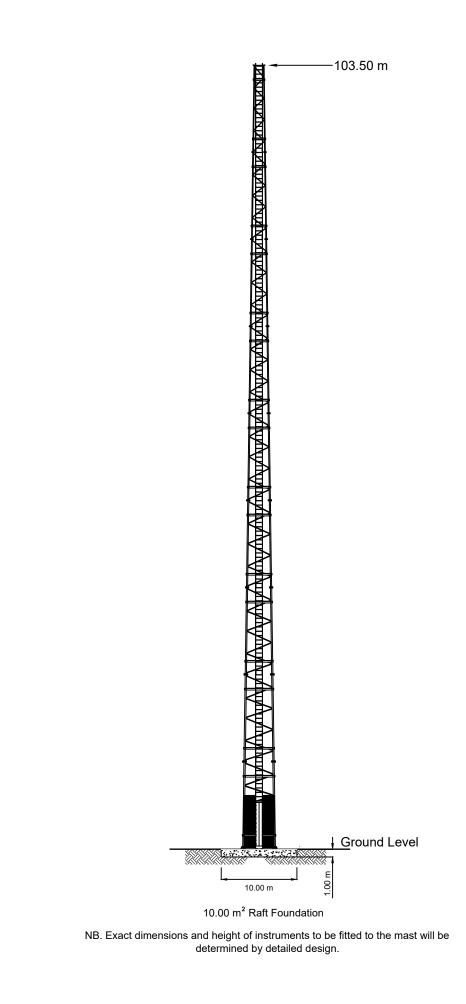

## Daer Wind Farm, South Lanarkshire/Dumfries & Galloway

Title:

Figure 3.7: Indicative Anemomtery Mast

| Scale: 1:500 @ A3<br>0 10                                                                                                                                                                    | 20 m      |                |
|----------------------------------------------------------------------------------------------------------------------------------------------------------------------------------------------|-----------|----------------|
| · _ · _ · _                                                                                                                                                                                  | ed by: IW | Checked by: GS |
| Ref: GB200492_D_018_A<br>Drawing by:<br>The Natural Power Consultants Limited.                                                                                                               |           | -              |
| The Green House<br>Forrest Estate, Dalry<br>Castle Douglas, DG7 3XS, UK<br>Tel: +44 (0) 1644 430008<br>Fax: +44 (0) 845 299 1236<br>Email: sayhello@naturalpower.com<br>www.naturalpower.com | nat<br>K  | ural<br>power  |