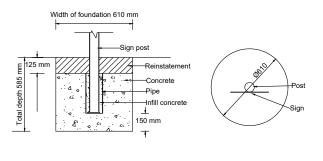

DETAIL OF SIGN POST FOUNDATION PLAN AND BASE FIXING

PLAN VIEW OF SIGN POST AND FOUNDATION

## Daer Wind Farm, South Lanarkshire/Dumfries & Galloway

Title:

Figure 3.8: Indicative Directional Signage

| Scale: 1:30 @ A3                                                                                                                                                                             |                          |
|----------------------------------------------------------------------------------------------------------------------------------------------------------------------------------------------|--------------------------|
| 0 0.25 0.5 0.75 m                                                                                                                                                                            |                          |
| Date: 27-01-21 Prepare                                                                                                                                                                       | ed by: IW Checked by: GS |
| Ref: GB200492_D_020_A                                                                                                                                                                        |                          |
| Drawing by:<br>The Natural Power Consultants Limited.                                                                                                                                        | 10                       |
| The Green House<br>Forrest Estate, Dairy<br>Castle Douglas, DG7 3XS, UK<br>Tel: +44 (0) 1644 430008<br>Fax: +44 (0) 845 299 1236<br>Email: sayhello@naturalpower.com<br>www.naturalpower.com | natural<br>power         |