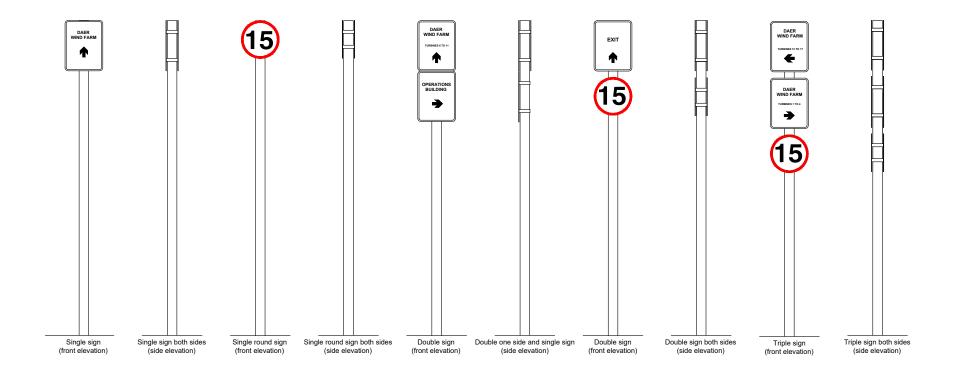

## PROPOSED DISPLAY VARIATIONS

Individual rectangular signs:- 300 x 400 x 3 mm aluminium Individual round signs:- 300 x 300 x 3 mm aluminium Post: 2500 x 76 mm white aluminium Fittings to allow for back to back installation on posts.

## Daer Wind Farm, South Lanarkshire/Dumfries & Galloway

Title:

Figure 3.8: Indicative Directional Signage

| Scale: 1:30 @ A3                                                                                                                                                                             |                          |
|----------------------------------------------------------------------------------------------------------------------------------------------------------------------------------------------|--------------------------|
| 0 0.25 0.5 0.75 m                                                                                                                                                                            |                          |
| Date: 27-01-21 Prepare                                                                                                                                                                       | ed by: IW Checked by: GS |
| Ref: GB200492_D_020_A                                                                                                                                                                        |                          |
| Drawing by:<br>The Natural Power Consultants Limited.                                                                                                                                        | 10                       |
| The Green House<br>Forrest Estate, Dairy<br>Castle Douglas, DG7 3XS, UK<br>Tel: +44 (0) 1644 430008<br>Fax: +44 (0) 845 299 1236<br>Email: sayhello@naturalpower.com<br>www.naturalpower.com | natural<br>power         |