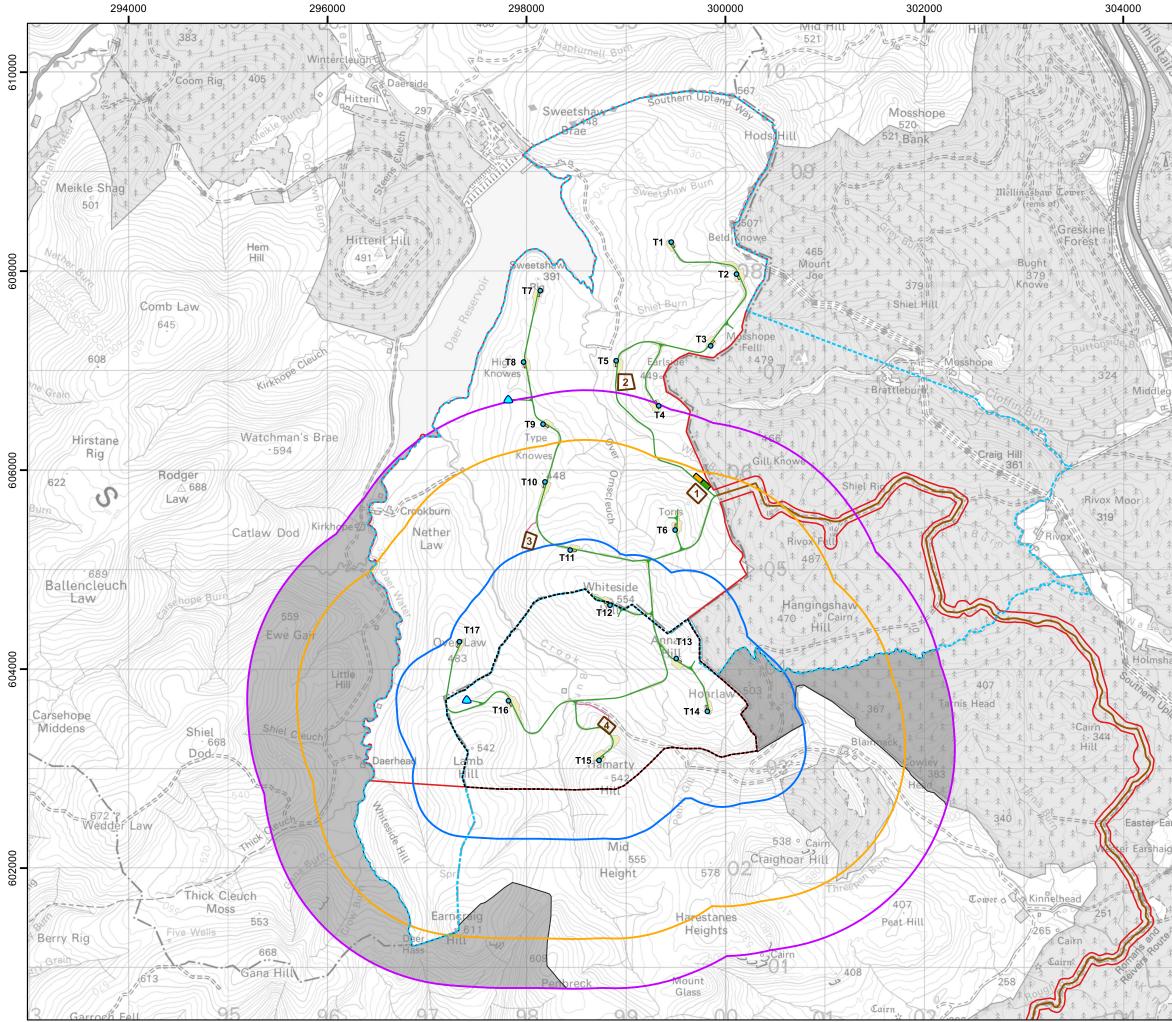

## Figure 7.1b: Ornithology Survey Areas 2020

| 1                                      | Key                                                                                                                                                                                                                                               |                                                                                  |         |              |                |  |
|----------------------------------------|---------------------------------------------------------------------------------------------------------------------------------------------------------------------------------------------------------------------------------------------------|----------------------------------------------------------------------------------|---------|--------------|----------------|--|
| 1                                      |                                                                                                                                                                                                                                                   | Site boundary                                                                    |         |              |                |  |
| 111                                    | Kinnelhead Development Area                                                                                                                                                                                                                       |                                                                                  |         |              |                |  |
| 1                                      | •                                                                                                                                                                                                                                                 | Proposed turbine                                                                 |         |              |                |  |
| N                                      |                                                                                                                                                                                                                                                   | Proposed permanent anemometry mast                                               |         |              |                |  |
|                                        |                                                                                                                                                                                                                                                   | Proposed crane hardstanding                                                      |         |              |                |  |
|                                        | Proposed permanent track                                                                                                                                                                                                                          |                                                                                  |         |              |                |  |
| Į                                      |                                                                                                                                                                                                                                                   | Proposed temporary track                                                         |         |              |                |  |
|                                        |                                                                                                                                                                                                                                                   | Proposed access from public road                                                 |         |              |                |  |
| 4                                      |                                                                                                                                                                                                                                                   | Proposed indicative areas of cut/fill earthworks                                 |         |              |                |  |
| 1 80                                   |                                                                                                                                                                                                                                                   | Proposed temporary construction compound                                         |         |              |                |  |
| 1 1 1 1 1 1                            |                                                                                                                                                                                                                                                   | Proposed substation, control building, energy storage & compound                 |         |              |                |  |
| 111 /                                  |                                                                                                                                                                                                                                                   | Proposed borrow pit search area                                                  |         |              |                |  |
|                                        | 000                                                                                                                                                                                                                                               | Ornithology survey area 2018-19 (original site boundary)                         |         |              |                |  |
| -                                      |                                                                                                                                                                                                                                                   | BBS area (500 m buffer of Kinnelhead development area)                           |         |              |                |  |
|                                        | Black grouse survey area (1.5 km buffer of Kinnelhead development area)                                                                                                                                                                           |                                                                                  |         |              |                |  |
| A A                                    |                                                                                                                                                                                                                                                   | Raptor survey area (2 km buffer of Kinnelhead                                    |         |              |                |  |
| 11                                     |                                                                                                                                                                                                                                                   | development area)                                                                |         |              |                |  |
|                                        |                                                                                                                                                                                                                                                   | Area with no access granted for surveying                                        |         |              |                |  |
| 3                                      |                                                                                                                                                                                                                                                   |                                                                                  |         |              |                |  |
|                                        |                                                                                                                                                                                                                                                   |                                                                                  |         |              |                |  |
| 10                                     |                                                                                                                                                                                                                                                   |                                                                                  |         |              |                |  |
|                                        |                                                                                                                                                                                                                                                   |                                                                                  |         |              |                |  |
| 1.1                                    |                                                                                                                                                                                                                                                   |                                                                                  |         |              |                |  |
| 1                                      |                                                                                                                                                                                                                                                   | © Crown Copyright 2021. All rights reserved. Ordnance Survey Licence 0100031673. |         |              |                |  |
|                                        | Scale                                                                                                                                                                                                                                             | Scale @ A3: 1:38,000                                                             |         |              |                |  |
| 1                                      |                                                                                                                                                                                                                                                   | ate System: Britis                                                               |         |              |                |  |
|                                        | 0                                                                                                                                                                                                                                                 | 0.5                                                                              | 1       | 1.5          | 2 km           |  |
| 1                                      |                                                                                                                                                                                                                                                   |                                                                                  |         |              |                |  |
| 8                                      |                                                                                                                                                                                                                                                   | 29-01-21                                                                         | Prepare |              | Checked by: PP |  |
| Ref: GB200492_M_102_A Layout: 070720_1 |                                                                                                                                                                                                                                                   |                                                                                  |         | )70720_17t_A |                |  |
| I I I                                  | Drawing by:<br>The Natural Power Consultants Limited<br>The Green House<br>Forrest Estate, Daly<br>Castle Douglas, DG7 3XS, UK<br>Tel: +44 (0)1644 430008<br>Fax: +44 (0)845 299 1236<br>Email: sayhello@naturalpower.com<br>www.naturalpower.com |                                                                                  |         |              |                |  |
| 1 1 1 1 1 1                            | RWE                                                                                                                                                                                                                                               |                                                                                  |         |              |                |  |
|                                        |                                                                                                                                                                                                                                                   |                                                                                  |         |              |                |  |