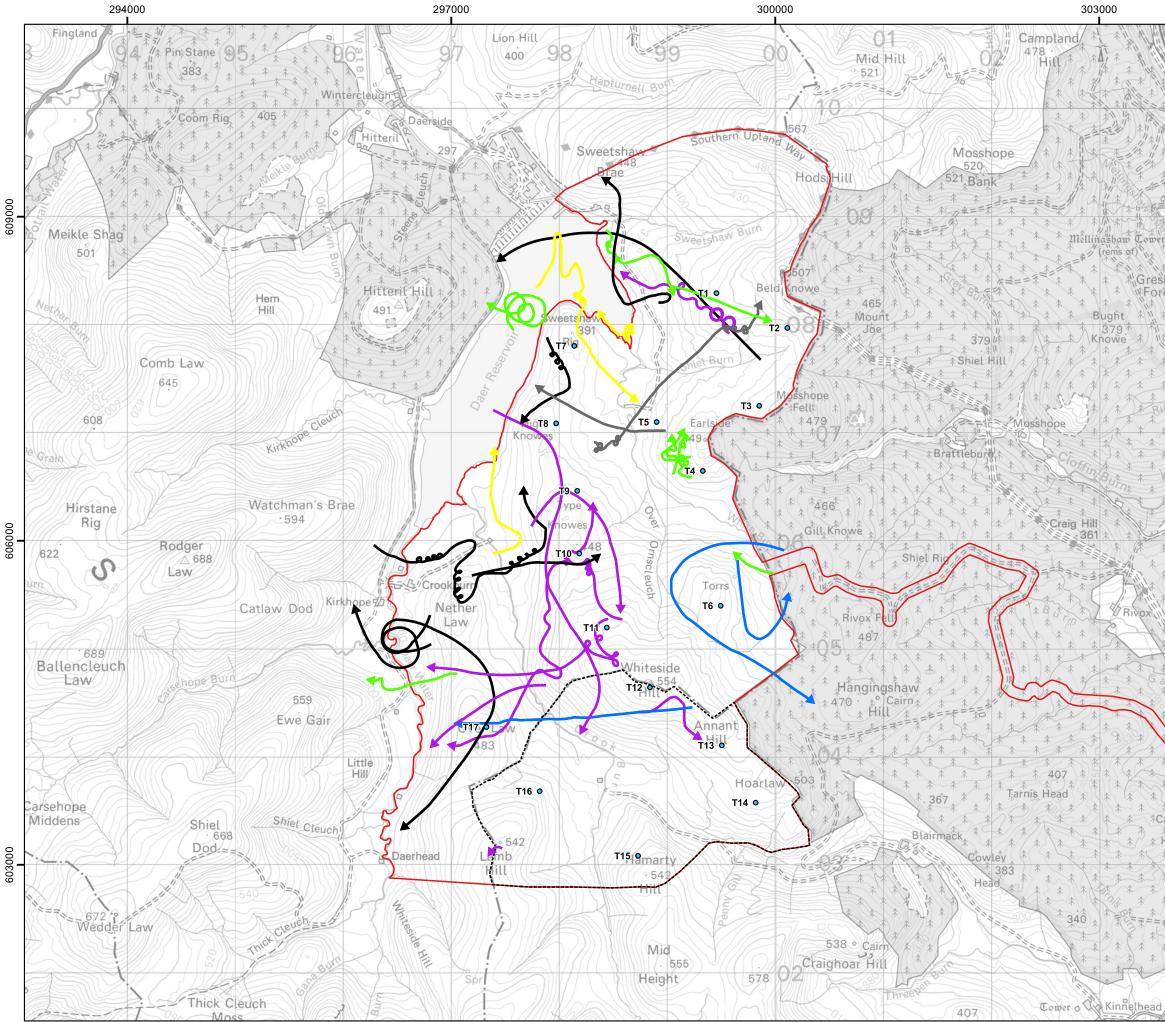

## **Daer Wind Farm, South** Lanarkshire/Dumfries & Galloway

## Figure 7.3e: VP Surveys: **Breeding Season 2019: Raptors**

| -      |                                                                                    |
|--------|------------------------------------------------------------------------------------|
| Nor I  | Кеу                                                                                |
| dilla. | Site boundary                                                                      |
| ĺ      | Kinnelhead Development Area                                                        |
| 0.0    | Proposed turbine                                                                   |
| 1 mile | VP flightline                                                                      |
| 1      | > Osprey                                                                           |
|        | Goshawk                                                                            |
| 1      | Hen harrier                                                                        |
| 1      | Red kite                                                                           |
| 1 1 2  | > Merlin                                                                           |
| -      | > Peregrine                                                                        |
| 9      |                                                                                    |
|        |                                                                                    |
| 1111   |                                                                                    |
| 10.1   |                                                                                    |
|        |                                                                                    |
|        |                                                                                    |
| 1      |                                                                                    |
| 2      |                                                                                    |
| S      |                                                                                    |
| 1      |                                                                                    |
| 11     |                                                                                    |
| 11.1   |                                                                                    |
| T      |                                                                                    |
| Z      |                                                                                    |
| 0      |                                                                                    |
|        | © Crown Copyright 2021. All rights reserved. Ordnance Survey Licence 0100031673.   |
| ١      | Scale @ A3: 1:35,000 N                                                             |
|        | Coordinate System: British National Grid                                           |
| 1      | 0 0.5 1 1.5 2 km                                                                   |
| 11/.   |                                                                                    |
| 5      | Date: 29-01-21 Prepared by: AE Checked by: PP                                      |
| 1      | Ref: GB200492_M_107_A Layout: 070720_17t_A                                         |
| XUN    | Drawing by:<br>The Natural Power Consultants Limited                               |
|        | The Green House<br>Forrest Estate, Dalry                                           |
| 1      | Castle Douglas, DG7 3XS, UK<br>Tel: +44 (0)1644 430008                             |
| -      | Fax: +44 (0)845 299 1236<br>Email: sayhello@naturalpower.com                       |
|        | www.naturalpower.com                                                               |
| X      |                                                                                    |
|        |                                                                                    |
| 1      |                                                                                    |
| +1-    | is plan should be used for identification purposes only unless otherwise stated in |