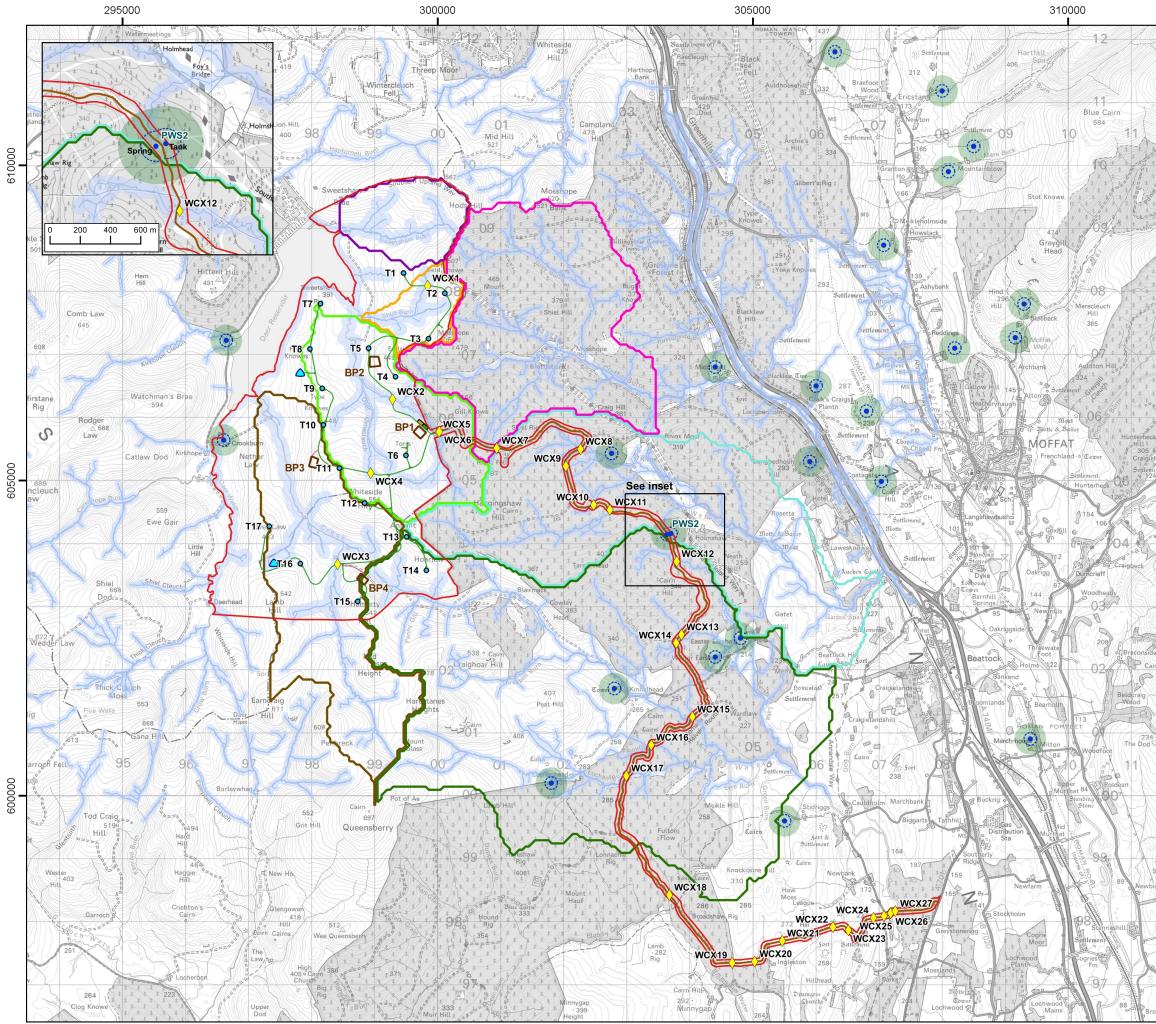

## Daer Wind Farm, South Lanarkshire/ **Dumfries & Galloway**

Title:

Figure 8.1: Hydrology Overview

| rigule o. I. Hydrology Overview                                                                                                                                                                                                                    |
|----------------------------------------------------------------------------------------------------------------------------------------------------------------------------------------------------------------------------------------------------|
| Кеу                                                                                                                                                                                                                                                |
| Site boundary                                                                                                                                                                                                                                      |
| Proposed turbine                                                                                                                                                                                                                                   |
| Proposed permanent anemometry mast                                                                                                                                                                                                                 |
| Proposed permanent track                                                                                                                                                                                                                           |
| Proposed temporary track                                                                                                                                                                                                                           |
| Proposed access from public road                                                                                                                                                                                                                   |
| Proposed temporary construction compound                                                                                                                                                                                                           |
| Proposed substation, control building,<br>energy storage & compound                                                                                                                                                                                |
| Proposed crane pad                                                                                                                                                                                                                                 |
| Proposed borrow pit search area                                                                                                                                                                                                                    |
| Watercourse crossing                                                                                                                                                                                                                               |
| Watercourse with 100 m buffer within the site                                                                                                                                                                                                      |
| <ul> <li>boundary, 50 m buffer outside of the site boundary</li> <li>Private water supply source</li> </ul>                                                                                                                                        |
| 100 m buffer from private water supply source                                                                                                                                                                                                      |
| 250 m buffer from private water supply source                                                                                                                                                                                                      |
| Private water supply property                                                                                                                                                                                                                      |
|                                                                                                                                                                                                                                                    |
| Catchments                                                                                                                                                                                                                                         |
| Black Burn Kinnel Water                                                                                                                                                                                                                            |
| Cloffin Burn Shiel Burn                                                                                                                                                                                                                            |
| Crook Burn 📃 Sweetshaw Burn                                                                                                                                                                                                                        |
| Garpol Water                                                                                                                                                                                                                                       |
|                                                                                                                                                                                                                                                    |
| © Crown Copyright 2021. All rights reserved. Ordnance Survey Licence 0100031673.                                                                                                                                                                   |
| Scale @ A3: 1:60,000                                                                                                                                                                                                                               |
| Coordinate System: British National Grid N                                                                                                                                                                                                         |
| 0 0.75 1.5 2.25 3 km                                                                                                                                                                                                                               |
|                                                                                                                                                                                                                                                    |
| Date: 28-01-21 Prepared by: DH Checked by: SW                                                                                                                                                                                                      |
| Ref: GB200492_M_122_A Layout: 070720_17t_A                                                                                                                                                                                                         |
| Drawing by:<br>The Natural Power Consultants Limited<br>The Green House<br>Forrest Estate, Dalry<br>Castle Douglas, DG7 3XS, UK<br>Tel: +44 (0)1644 430008<br>Fax: +44 (0)845 299 1236<br>Email: sayhello@naturalpower.com<br>www.naturalpower.com |
| RWE                                                                                                                                                                                                                                                |