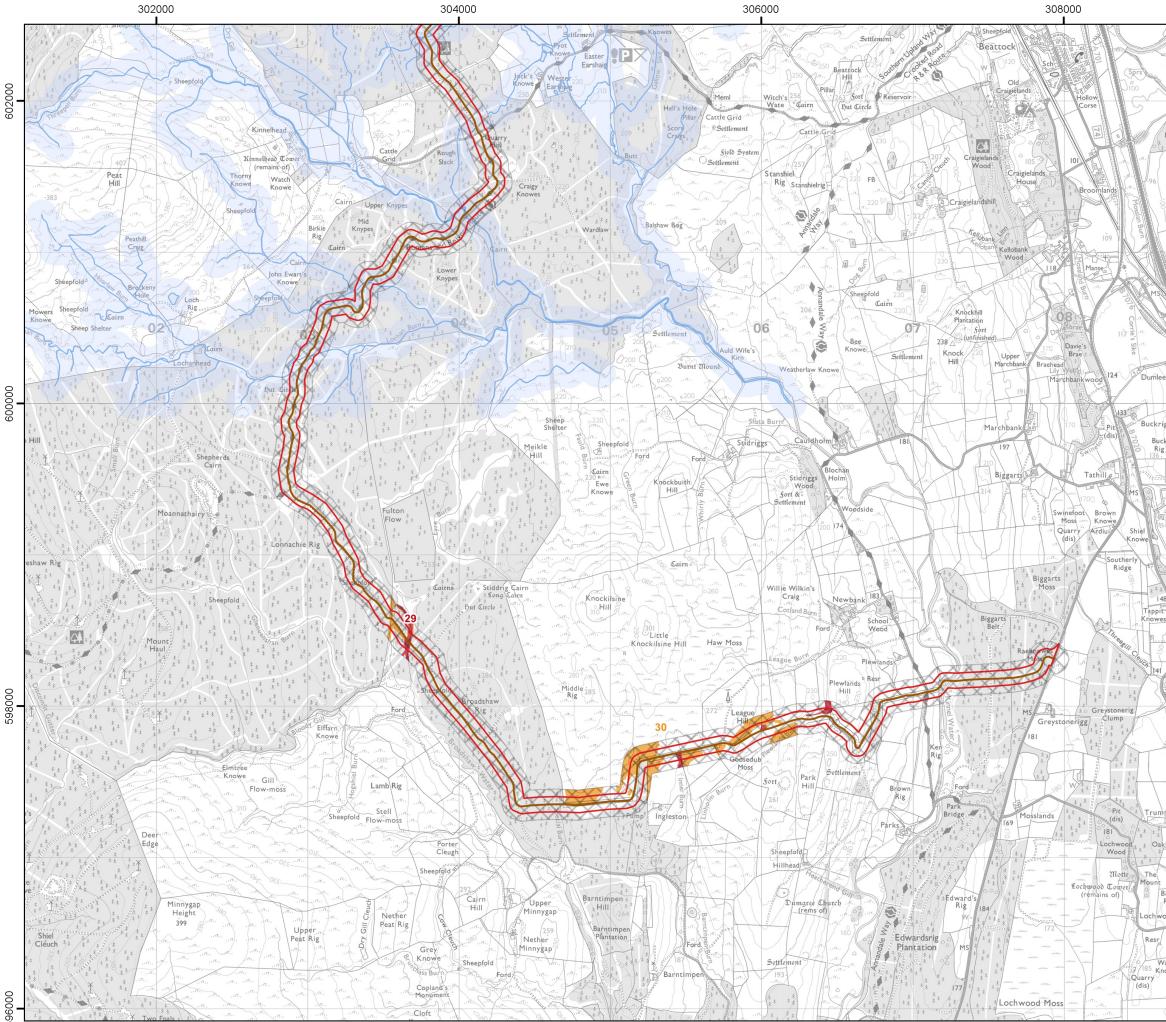

## Figure 8.7: Potential GWDTE & Contribution Zones (3 of 3)

| Кеу                                                                               |
|-----------------------------------------------------------------------------------|
| Site boundary                                                                     |
| Proposed turbine                                                                  |
| Proposed permanent anemometry mast                                                |
| Proposed crane pad                                                                |
| Proposed permanent track                                                          |
| Proposed temporary track                                                          |
| Proposed access from public road                                                  |
| Proposed borrow pit search area                                                   |
| Proposed temporary construction compound                                          |
| Proposed substation, control building,                                            |
| energy storage & compound Watercourse with 100 m buffer                           |
| GWDTE search area                                                                 |
| GWDTE contribution zone                                                           |
| GWDTE Classification (SEPA LUPS 31)**                                             |
| High                                                                              |
| Moderate                                                                          |
| **GWDTE contribution zones shown for GWDTE Clusters identified in Technical       |
| Appendix 8.4 GWDTE Assessment, Table 8.3.                                         |
|                                                                                   |
|                                                                                   |
|                                                                                   |
|                                                                                   |
| © Crown Copyright 2021. All rights reserved. Ordnance Survey Licence              |
| 0100031673.                                                                       |
| Scale @ A3: 1:25,000                                                              |
| Coordinate System: British National Grid N                                        |
| 0 0.25 0.5 0.75 1 km                                                              |
|                                                                                   |
| Date: 28-01-21 Prepared by: DH Checked by: SW                                     |
| Ref: GB200492_M_128_A Layout: 070720_17t_A                                        |
| Drawing by:                                                                       |
| The Natural Power Consultants Limited<br>The Green House<br>Forrest Estate, Dalry |
| Castle Douglas, DG7 3XS, UK<br>Tel: +44 (0)1644 430008                            |
| Fax: +44 (0)845 299 1236<br>Email: sayhello@naturalpower.com                      |
| www.naturalpower.com                                                              |
|                                                                                   |
|                                                                                   |
|                                                                                   |