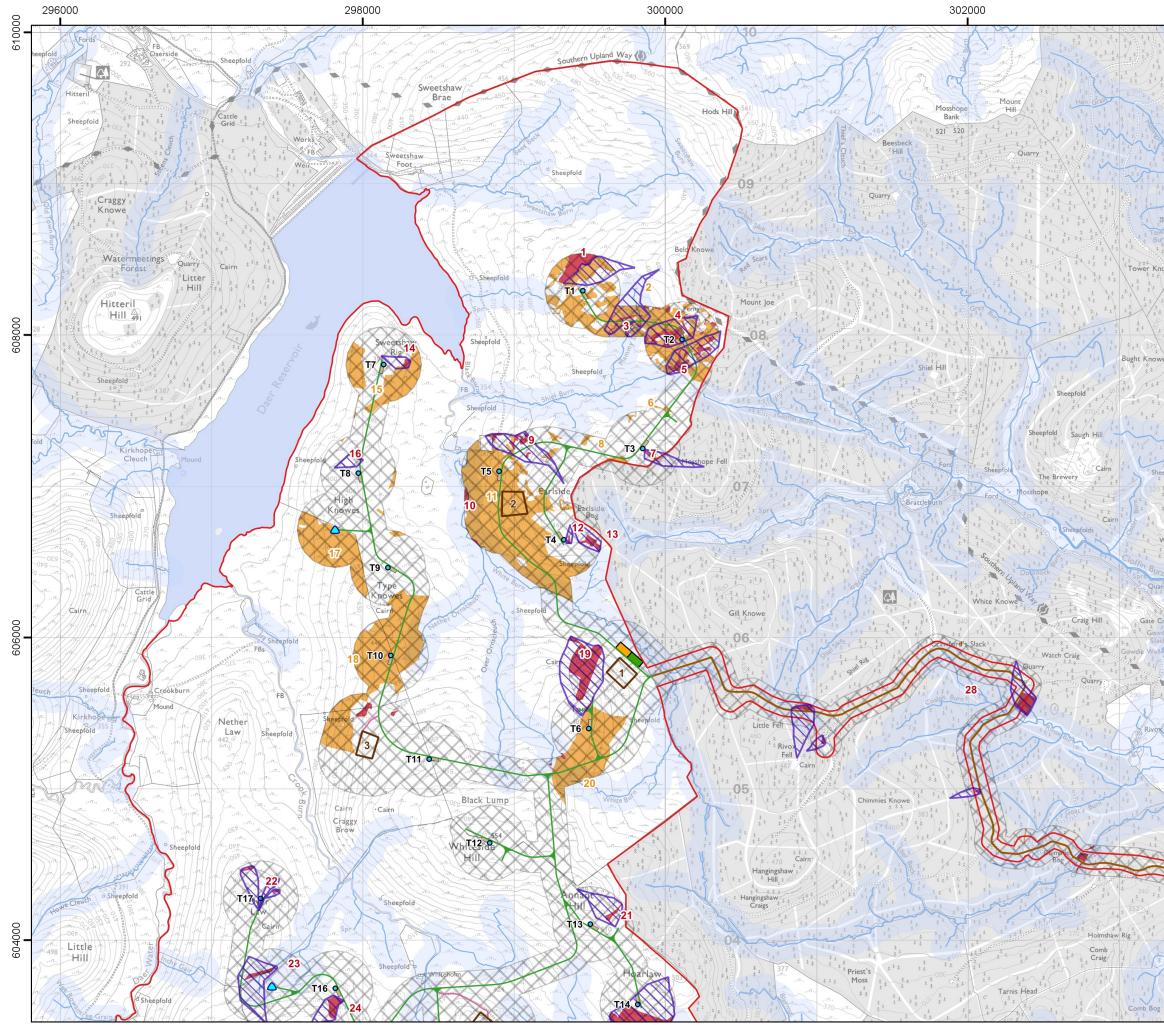

### Figure 8.7: Potential GWDTE & Contribution Zones (1 of 3)

| Кеу                                                                                                                                                                                                                                                |
|----------------------------------------------------------------------------------------------------------------------------------------------------------------------------------------------------------------------------------------------------|
| Site boundary                                                                                                                                                                                                                                      |
| Proposed turbine                                                                                                                                                                                                                                   |
| Proposed permanent anemometry mast                                                                                                                                                                                                                 |
| Proposed crane pad                                                                                                                                                                                                                                 |
| Proposed permanent track                                                                                                                                                                                                                           |
| Proposed temporary track                                                                                                                                                                                                                           |
| Proposed access from public road                                                                                                                                                                                                                   |
| Proposed borrow pit search area                                                                                                                                                                                                                    |
| Proposed temporary construction compound                                                                                                                                                                                                           |
| Proposed substation, control building,                                                                                                                                                                                                             |
| energy storage & compound     Watercourse with 100 m buffer                                                                                                                                                                                        |
| GWDTE search area                                                                                                                                                                                                                                  |
| GWDTE contribution zone                                                                                                                                                                                                                            |
| GWDTE Classification (SEPA LUPS 31)**                                                                                                                                                                                                              |
| High                                                                                                                                                                                                                                               |
| Moderate                                                                                                                                                                                                                                           |
| **GWDTE contribution zones shown for GWDTE Clusters identified in Technical                                                                                                                                                                        |
| © Crown Copyright 2021. All rights reserved. Ordnance Survey Licence 0100031673.                                                                                                                                                                   |
| Scale @ A3: 1:25,000                                                                                                                                                                                                                               |
| Coordinate System: British National Grid N                                                                                                                                                                                                         |
| 0 0.25 0.5 0.75 1 km                                                                                                                                                                                                                               |
|                                                                                                                                                                                                                                                    |
| Date: 28-01-21 Prepared by: DH Checked by: SW                                                                                                                                                                                                      |
| Ref: GB200492_M_128_A Layout: 070720_17t_A                                                                                                                                                                                                         |
| Drawing by:<br>The Natural Power Consultants Limited<br>The Green House<br>Forrest Estate, Dalry<br>Castle Douglas, DG7 3XS, UK<br>Tel: +44 (0)1644 430008<br>Fax: +44 (0)845 299 1236<br>Email: sayhello@naturalpower.com<br>www.naturalpower.com |
| RWE                                                                                                                                                                                                                                                |