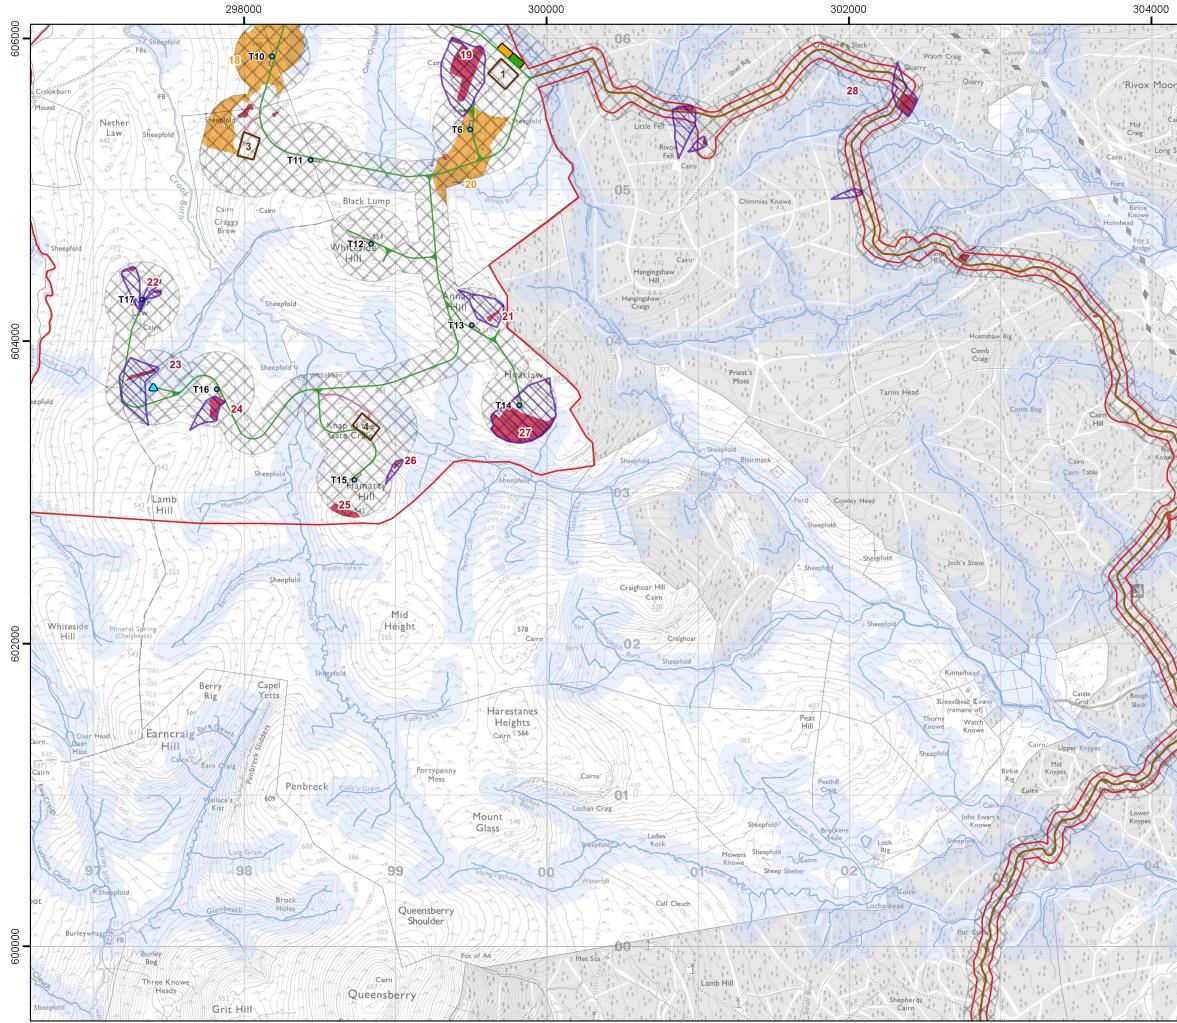

| Project:                                                                                                              |
|-----------------------------------------------------------------------------------------------------------------------|
| Daer Wind Farm,                                                                                                       |
| South Lanarkshire/                                                                                                    |
|                                                                                                                       |
| Dumfries & Galloway                                                                                                   |
| Title:                                                                                                                |
| Figure 8.7: Potential GWDTE &                                                                                         |
| Contribution Zones (2 of 3)                                                                                           |
|                                                                                                                       |
| Key                                                                                                                   |
| Site boundary                                                                                                         |
| Proposed turbine                                                                                                      |
| Proposed permanent anemometry mast                                                                                    |
| Proposed crane pad                                                                                                    |
| Proposed permanent track                                                                                              |
| Proposed temporary track                                                                                              |
| Proposed access from public road                                                                                      |
| Proposed borrow pit search area                                                                                       |
| Proposed temporary construction compound                                                                              |
| Proposed substation, control building,                                                                                |
| energy storage & compound Watercourse with 100 m buffer                                                               |
| GWDTE search area                                                                                                     |
|                                                                                                                       |
| GWDTE contribution zone                                                                                               |
| GWDTE Classification (SEPA LUPS 31)**                                                                                 |
| Moderate                                                                                                              |
|                                                                                                                       |
| **GWDTE contribution zones shown for GWDTE Clusters identified in Technical Appendix 8.4 GWDTE Assessment, Table 8.3. |
|                                                                                                                       |
|                                                                                                                       |
|                                                                                                                       |
|                                                                                                                       |
|                                                                                                                       |
| © Crown Copyright 2021. All rights reserved. Ordnance Survey Licence 0100031673.                                      |
| Scale @ A3: 1:25,000                                                                                                  |
| Coordinate System: British National Grid N                                                                            |
| 0 0.25 0.5 0.75 1 km                                                                                                  |
|                                                                                                                       |
|                                                                                                                       |
| Date: 28-01-21 Prepared by: DH Checked by: SW                                                                         |
| Ref: GB200492_M_128_A Layout: 070720_17t_A                                                                            |
| Drawing by:<br>The Natural Power Consultants Limited                                                                  |
| The Green House<br>Forrest Estate, Dalry                                                                              |
| Castle Douglas, DG7 3XS, UK<br>Tel: +44 (0)1644 430008                                                                |
| Fax: +44 (0)845 299 1236<br>Email: sayhello@naturalpower.com                                                          |
| www.naturalpower.com                                                                                                  |
|                                                                                                                       |
|                                                                                                                       |
|                                                                                                                       |