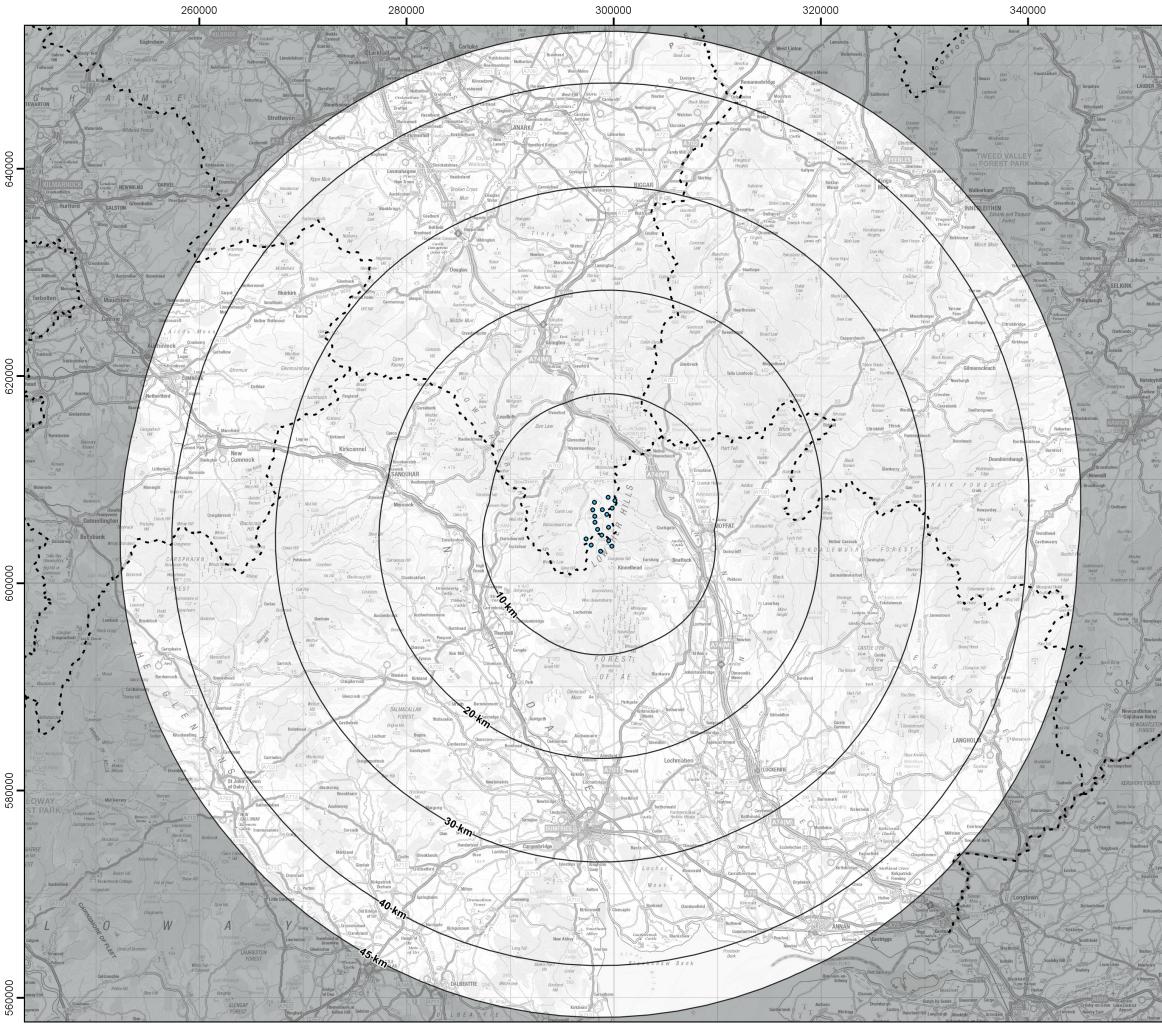

# Daer Wind Farm, South Lanarkshire/ **Dumfries & Galloway**

## Figure 5.1 Study Area

#### Key

- Proposed turbine
- --- Local Authority boundary
  - Distance from outermost turbines

| 1                                       | Contains Ordnance Survey data © Crown Copyright and database right 2020. Scale @ A3: 1:365,000 Coordinate System: British National Grid N                                                                             |                      |                       |                  |        |
|-----------------------------------------|-----------------------------------------------------------------------------------------------------------------------------------------------------------------------------------------------------------------------|----------------------|-----------------------|------------------|--------|
| and |                                                                                                                                                                                                                       |                      |                       |                  |        |
| -                                       | 0 5                                                                                                                                                                                                                   | 10                   | 15                    | 20 km            |        |
| 1 1 mar                                 |                                                                                                                                                                                                                       | <u> </u>             | <u> </u>              | ]                |        |
| - Jack                                  | Date: 25-11-20 Prepared                                                                                                                                                                                               |                      | by: DH Checked by: GG |                  |        |
| 1 13                                    | Ref: GB200492_N                                                                                                                                                                                                       | Layout: 070720_17t_A |                       |                  |        |
| all A Martin and a martin a             | Drawing by:<br>The Natural Power Cons<br>The Green House<br>Forrest Estate, Dalry<br>Castle Douglas, DG7 3X<br>Tel: +44 (0)1644 430008<br>Fax: +44 (0)845 299 123<br>Email: sayhello@naturalg<br>www.naturalpower.com | S, UK<br>36          | natı<br>P             | خر<br>ral<br>owe | ў<br>r |
| States I and they                       | RWE                                                                                                                                                                                                                   |                      |                       |                  |        |