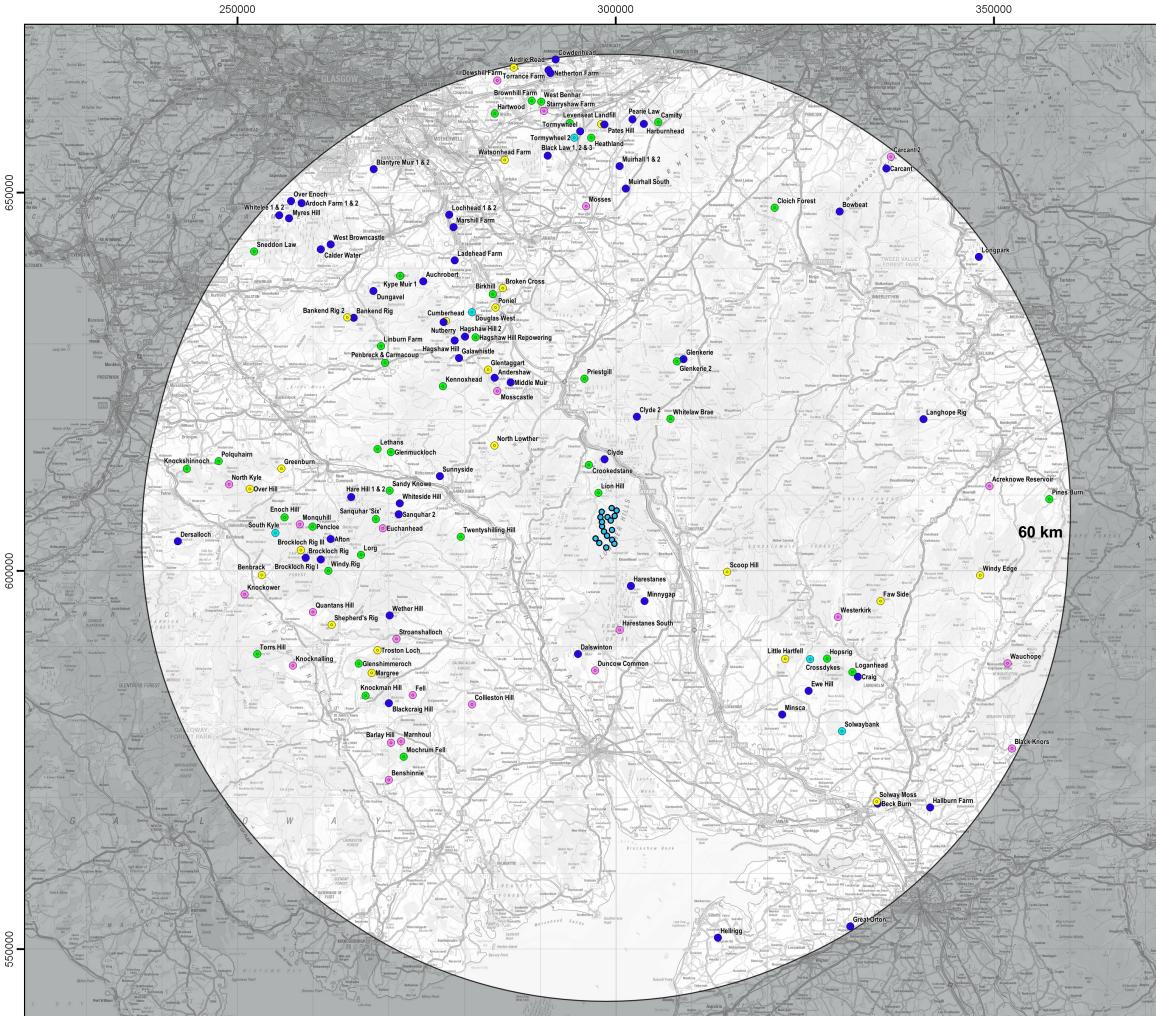

# Daer Wind Farm, South Lanarkshire/ **Dumfries & Galloway**

## Figure 5.10: Cumulative Wind Farms within 60 km

### Key

• Proposed turbine

#### Cumulative wind farm by status

- Operational
- 0 Under construction
- Approved
- Submitted (in planning)
- 0 Scoping

Note: the status of wind farms is continually evolving and this map illustrates the stages of development to the best of our knowledge at the time of creation.

| Contains Ordnance Survey data © Crown Copyright and database right 2020.                                                                                                                                                                           |                 |                      |                          |
|----------------------------------------------------------------------------------------------------------------------------------------------------------------------------------------------------------------------------------------------------|-----------------|----------------------|--------------------------|
| Scale @ A3: 1:500,000<br>Coordinate System: British National Grid N                                                                                                                                                                                |                 |                      |                          |
| 0 5 10                                                                                                                                                                                                                                             | 15              | 20 km                |                          |
|                                                                                                                                                                                                                                                    |                 |                      |                          |
| Date: 01-12-20                                                                                                                                                                                                                                     | Prepared by: DH |                      | Checked by: KL           |
| Ref: GB200492_M                                                                                                                                                                                                                                    | _078_B          | Layout: 070720_17t_A |                          |
| Drawing by:<br>The Natural Power Consultants Limited<br>The Green House<br>Forrest Estate, Dalry<br>Castle Douglas, DG7 3XS, UK<br>Tel: +44 (0)1644 430008<br>Fax: +44 (0)845 299 1236<br>Email: sayhello@naturalpower.com<br>www.naturalpower.com |                 |                      | ر<br>پار<br>vral<br>ower |
| RWE                                                                                                                                                                                                                                                |                 |                      |                          |