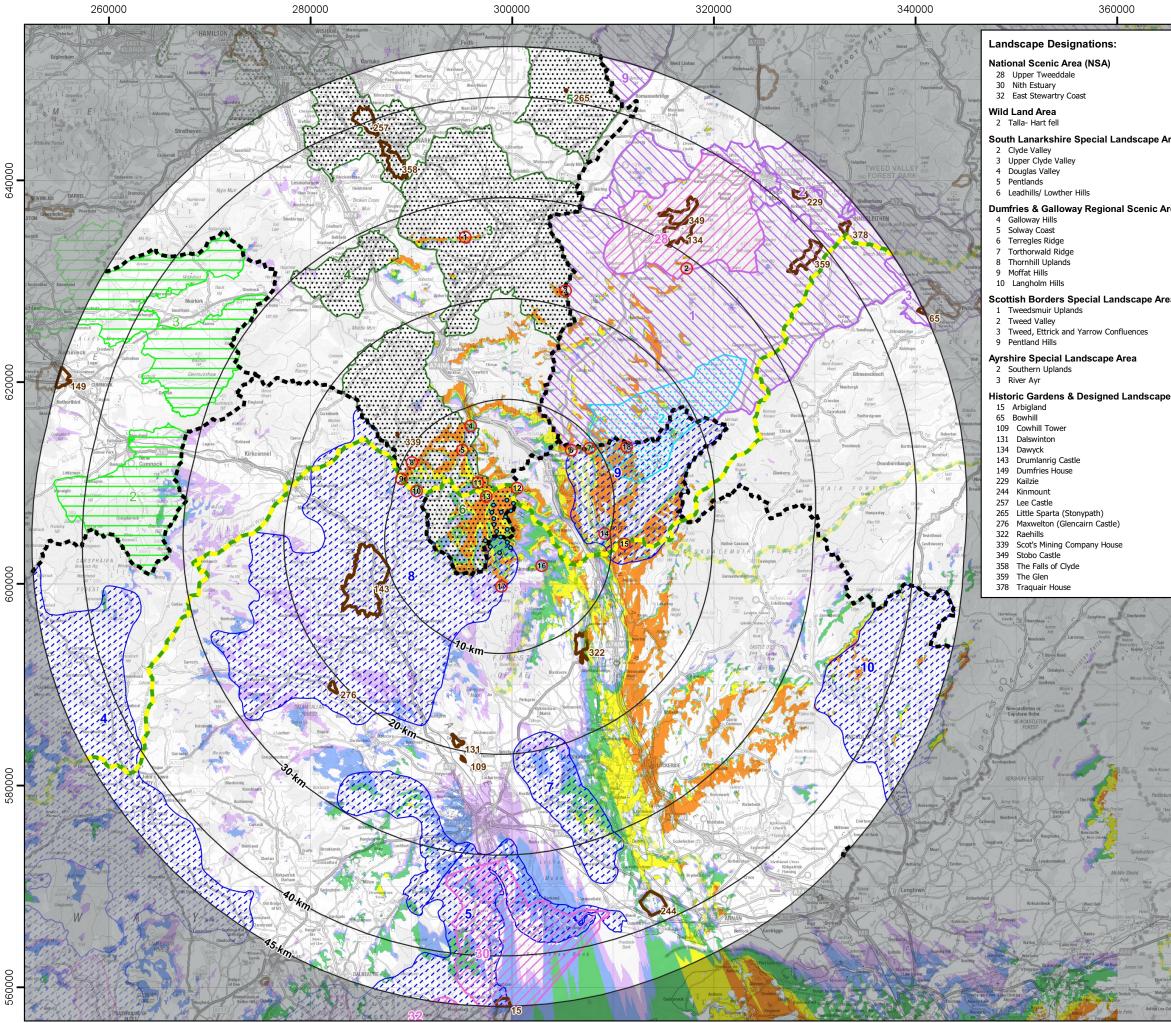

| $   \times$                                                                                                                                                                                                                                                                                                                                                                                                                                                                                                                                                                                                                                                                                         |                                                                                                                                                       |
|-----------------------------------------------------------------------------------------------------------------------------------------------------------------------------------------------------------------------------------------------------------------------------------------------------------------------------------------------------------------------------------------------------------------------------------------------------------------------------------------------------------------------------------------------------------------------------------------------------------------------------------------------------------------------------------------------------|-------------------------------------------------------------------------------------------------------------------------------------------------------|
| 1.1                                                                                                                                                                                                                                                                                                                                                                                                                                                                                                                                                                                                                                                                                                 | Project:                                                                                                                                              |
|                                                                                                                                                                                                                                                                                                                                                                                                                                                                                                                                                                                                                                                                                                     | Daer Wind Farm,                                                                                                                                       |
|                                                                                                                                                                                                                                                                                                                                                                                                                                                                                                                                                                                                                                                                                                     | South Lanarkshire/                                                                                                                                    |
| 1111                                                                                                                                                                                                                                                                                                                                                                                                                                                                                                                                                                                                                                                                                                |                                                                                                                                                       |
| and the second se | Dumfries & Galloway                                                                                                                                   |
| rea                                                                                                                                                                                                                                                                                                                                                                                                                                                                                                                                                                                                                                                                                                 | Title:                                                                                                                                                |
| -                                                                                                                                                                                                                                                                                                                                                                                                                                                                                                                                                                                                                                                                                                   | Figure 5.6 Protected &                                                                                                                                |
|                                                                                                                                                                                                                                                                                                                                                                                                                                                                                                                                                                                                                                                                                                     | Designated Landscapes                                                                                                                                 |
| rea                                                                                                                                                                                                                                                                                                                                                                                                                                                                                                                                                                                                                                                                                                 | Кеу                                                                                                                                                   |
| 1                                                                                                                                                                                                                                                                                                                                                                                                                                                                                                                                                                                                                                                                                                   | Proposed turbine                                                                                                                                      |
| 54                                                                                                                                                                                                                                                                                                                                                                                                                                                                                                                                                                                                                                                                                                  | O Viewpoint                                                                                                                                           |
|                                                                                                                                                                                                                                                                                                                                                                                                                                                                                                                                                                                                                                                                                                     | Distance from outermost turbines                                                                                                                      |
| a                                                                                                                                                                                                                                                                                                                                                                                                                                                                                                                                                                                                                                                                                                   | National Scenic Area                                                                                                                                  |
|                                                                                                                                                                                                                                                                                                                                                                                                                                                                                                                                                                                                                                                                                                     | Wild Land Area                                                                                                                                        |
| N.                                                                                                                                                                                                                                                                                                                                                                                                                                                                                                                                                                                                                                                                                                  | Historic Gardens & Designed Landscapes                                                                                                                |
| *                                                                                                                                                                                                                                                                                                                                                                                                                                                                                                                                                                                                                                                                                                   | South Lanarkshire Special Landscape Area                                                                                                              |
|                                                                                                                                                                                                                                                                                                                                                                                                                                                                                                                                                                                                                                                                                                     | Dumfries & Galloway Regional Scenic Area                                                                                                              |
| es                                                                                                                                                                                                                                                                                                                                                                                                                                                                                                                                                                                                                                                                                                  |                                                                                                                                                       |
| Ń                                                                                                                                                                                                                                                                                                                                                                                                                                                                                                                                                                                                                                                                                                   | Scottish Borders Special Landscape Area                                                                                                               |
|                                                                                                                                                                                                                                                                                                                                                                                                                                                                                                                                                                                                                                                                                                     | Ayrshire Special Landscape Area                                                                                                                       |
| in the second                                                                                                                                                                                                                                                                                                                                                                                                                                                                                                                                                                                                                                                                                       | Southern Upland Way                                                                                                                                   |
|                                                                                                                                                                                                                                                                                                                                                                                                                                                                                                                                                                                                                                                                                                     | Local Authority boundary                                                                                                                              |
| 1000                                                                                                                                                                                                                                                                                                                                                                                                                                                                                                                                                                                                                                                                                                | Theoretical number of turbines visible to tip height                                                                                                  |
| 5                                                                                                                                                                                                                                                                                                                                                                                                                                                                                                                                                                                                                                                                                                   |                                                                                                                                                       |
| 1                                                                                                                                                                                                                                                                                                                                                                                                                                                                                                                                                                                                                                                                                                   | 4 - 6                                                                                                                                                 |
|                                                                                                                                                                                                                                                                                                                                                                                                                                                                                                                                                                                                                                                                                                     | 7 - 10                                                                                                                                                |
| he                                                                                                                                                                                                                                                                                                                                                                                                                                                                                                                                                                                                                                                                                                  | 11 - 14                                                                                                                                               |
| a y                                                                                                                                                                                                                                                                                                                                                                                                                                                                                                                                                                                                                                                                                                 | 15 - 17                                                                                                                                               |
| At a state                                                                                                                                                                                                                                                                                                                                                                                                                                                                                                                                                                                                                                                                                          | ZTV notes:<br>* Visibility takes earth curvature and atmospheric refraction into                                                                      |
| Wainh                                                                                                                                                                                                                                                                                                                                                                                                                                                                                                                                                                                                                                                                                               | account, but not buildings, trees or other surface obstacles.<br>* ZTV produced for 17 turbines of 180 m tip height.                                  |
| L D<br>in Reservoir<br>Giant Head<br>Sculpture                                                                                                                                                                                                                                                                                                                                                                                                                                                                                                                                                                                                                                                      | Contains public sector information licensed under the Open Government Licence                                                                         |
| ES                                                                                                                                                                                                                                                                                                                                                                                                                                                                                                                                                                                                                                                                                                  | v3.0. © Scottish Natural Heritage; © Historic Environment Scotland; © South<br>Lanarkshire Council; © Dumfries & Galloway Council; © Scottish Borders |
| A NE                                                                                                                                                                                                                                                                                                                                                                                                                                                                                                                                                                                                                                                                                                | Council © Ayrshire Joint Councils. Contains Ordnance Survey data © Crown<br>Copyright and database right 2020.                                        |
| YE                                                                                                                                                                                                                                                                                                                                                                                                                                                                                                                                                                                                                                                                                                  | Scale @ A3: 1:375,000                                                                                                                                 |
| Roeker<br>Pike                                                                                                                                                                                                                                                                                                                                                                                                                                                                                                                                                                                                                                                                                      | Coordinate System: British National Grid N                                                                                                            |
| Hopehou                                                                                                                                                                                                                                                                                                                                                                                                                                                                                                                                                                                                                                                                                             | 0 5 10 15 20 km                                                                                                                                       |
| m                                                                                                                                                                                                                                                                                                                                                                                                                                                                                                                                                                                                                                                                                                   |                                                                                                                                                       |
| insike<br>Lodge of                                                                                                                                                                                                                                                                                                                                                                                                                                                                                                                                                                                                                                                                                  | Date: 26-11-20 Prepared by: DH Checked by: GG                                                                                                         |
| Butterburn                                                                                                                                                                                                                                                                                                                                                                                                                                                                                                                                                                                                                                                                                          | Ref: GB200492_M_121_A Layout: 070720_17t_A                                                                                                            |
| - le                                                                                                                                                                                                                                                                                                                                                                                                                                                                                                                                                                                                                                                                                                | Drawing by:                                                                                                                                           |
| Thirlwall C                                                                                                                                                                                                                                                                                                                                                                                                                                                                                                                                                                                                                                                                                         | The Natural Power Consultants Limited<br>The Green House                                                                                              |
| Thirtwall.                                                                                                                                                                                                                                                                                                                                                                                                                                                                                                                                                                                                                                                                                          | Forrest Estate, Dairy<br>Castle Douglas, DG7 3XS, UK<br>Tel: +44 (0)1644 430008                                                                       |
| Greenth                                                                                                                                                                                                                                                                                                                                                                                                                                                                                                                                                                                                                                                                                             | Fax: +44 (0)845 299 1236<br>Email: sayhello@naturalpower.com                                                                                          |
| 6                                                                                                                                                                                                                                                                                                                                                                                                                                                                                                                                                                                                                                                                                                   | www.naturalpower.com                                                                                                                                  |
| stone Castle                                                                                                                                                                                                                                                                                                                                                                                                                                                                                                                                                                                                                                                                                        |                                                                                                                                                       |
| olme                                                                                                                                                                                                                                                                                                                                                                                                                                                                                                                                                                                                                                                                                                |                                                                                                                                                       |
| ate MAIDE                                                                                                                                                                                                                                                                                                                                                                                                                                                                                                                                                                                                                                                                                           |                                                                                                                                                       |