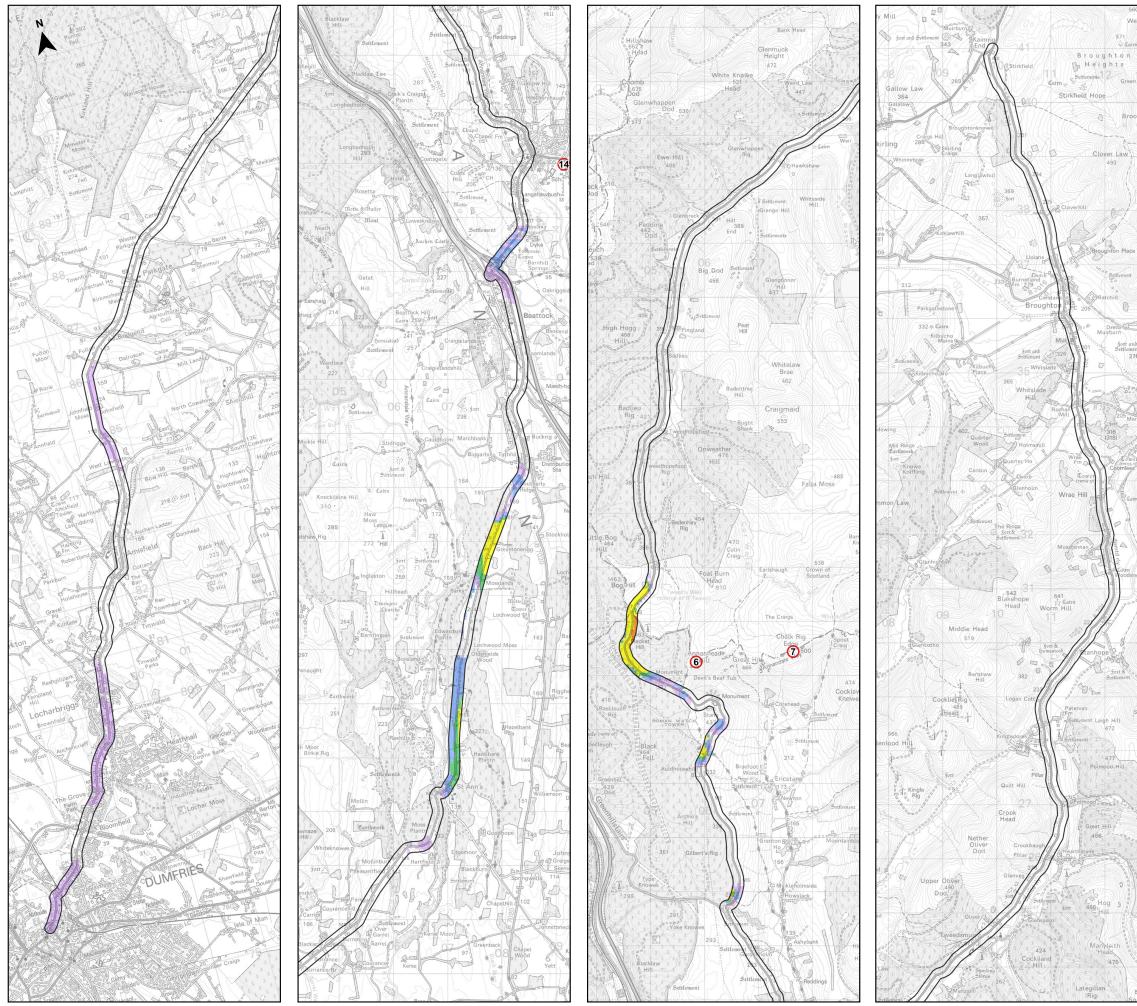

| Project:                                            |                   |                |                  |          |
|-----------------------------------------------------|-------------------|----------------|------------------|----------|
| Daer Win                                            | id Fai            | rm,            |                  |          |
| South La                                            | narks             | shire/         | 1                |          |
| Dumfries                                            | 5 & Ga            | allow          | av               |          |
| Title:                                              |                   |                | ~ _              |          |
| Figure 5.9                                          | a. Sec            | uuonti         | al Rout          | to       |
| Visibility:                                         |                   | Juenti         |                  |          |
| visibility.                                         | A/UI              |                |                  |          |
| Кеу                                                 |                   |                |                  |          |
| O LVIA View                                         | •                 |                |                  |          |
| Number of turbi                                     | nes theore        | tically vis    | ible to tip h    | eight:   |
| 1 - 4                                               |                   |                |                  |          |
| 5 - 8                                               |                   |                |                  |          |
| 9 - 11                                              |                   |                |                  |          |
| 12 - 14                                             |                   |                |                  |          |
| 15 - 17                                             |                   |                |                  |          |
|                                                     |                   |                |                  |          |
| See Figure 5.8 for the Wind Farm.                   | e full route ir   | n the contex   | t of the propos  | sed Daer |
| ZTV notes:                                          |                   |                |                  |          |
| * Visibility takes earl<br>account, but not bu      |                   |                |                  |          |
| * ZTV produced for 2                                | 17 turbines o     | of 180 m tip   |                  | 00.      |
| <ul> <li>Viewpoint height s</li> </ul>              | et to 2 m AG      | JL.            |                  |          |
|                                                     |                   |                |                  |          |
|                                                     |                   |                |                  |          |
|                                                     |                   |                |                  |          |
|                                                     |                   |                |                  |          |
|                                                     |                   |                |                  |          |
|                                                     |                   |                |                  |          |
|                                                     |                   |                |                  |          |
|                                                     |                   |                |                  |          |
|                                                     |                   |                |                  |          |
|                                                     |                   |                |                  |          |
| © Crown Copyright 2020.                             | . All rights rese | erved. Ordnand | ce Survey Licenc | e        |
| 0100031673.                                         | 70.000            |                |                  |          |
| Scale @ A3: 1:7<br>Coordinate System: Britis        |                   | d              |                  | N        |
| 0 1                                                 | 2                 | 3              | 4 km             |          |
|                                                     | 2                 | 5<br>I         | 4 NIII<br>       | A        |
| · · ·                                               | •                 |                | ,                | · ·      |
| Date: 01-12-20                                      | Prepared          |                | Checked b        | -        |
| Ref: GB200492_M                                     | _150_A            | Layout: C      | )70720_17t_      | <u>A</u> |
| Drawing by:<br>The Natural Power Consu              | ultants Limited   |                | -h               |          |
| The Green House<br>Forrest Estate, Dalry            |                   | _              | <u>کور</u>       |          |
| Castle Douglas, DG7 3XS<br>Tel: +44 (0)1644 430008  |                   | natu           | Jral`            |          |
| Fax: +44 (0)845 299 123<br>Email: sayhello@naturalp | 6                 | þ              | owe              | r        |
| www.naturalpower.com                                |                   |                |                  |          |
|                                                     |                   |                |                  |          |
|                                                     |                   |                |                  |          |
|                                                     |                   | VI             | F                |          |