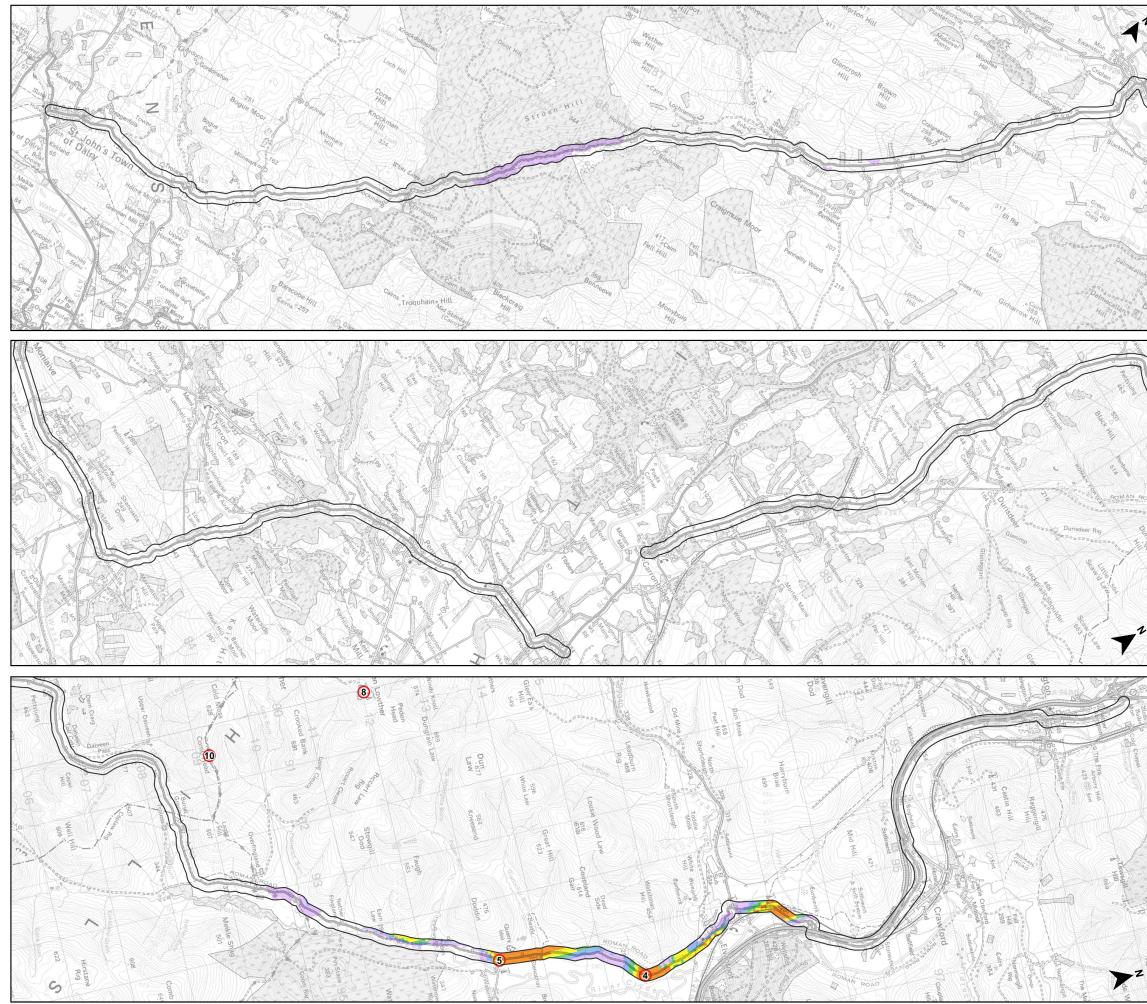

| Project:                                                                                                                                                                                                                                                                          |                   |                |                      |
|-----------------------------------------------------------------------------------------------------------------------------------------------------------------------------------------------------------------------------------------------------------------------------------|-------------------|----------------|----------------------|
| Daer Wind Farm,<br>South Lanarkshire/                                                                                                                                                                                                                                             |                   |                |                      |
|                                                                                                                                                                                                                                                                                   |                   |                |                      |
| Title:                                                                                                                                                                                                                                                                            |                   |                |                      |
| Figure 5.9e: Sequential Route                                                                                                                                                                                                                                                     |                   |                |                      |
| Visibility:                                                                                                                                                                                                                                                                       | A702              |                |                      |
| Кеу                                                                                                                                                                                                                                                                               |                   |                |                      |
| O LVIA View                                                                                                                                                                                                                                                                       | /point            |                |                      |
| Number of turbines theoretically visible to tip height:                                                                                                                                                                                                                           |                   |                |                      |
| 1 - 4                                                                                                                                                                                                                                                                             |                   |                |                      |
| 5 - 8                                                                                                                                                                                                                                                                             |                   |                |                      |
| 9 - 11                                                                                                                                                                                                                                                                            |                   |                |                      |
|                                                                                                                                                                                                                                                                                   |                   |                |                      |
| 15 - 17                                                                                                                                                                                                                                                                           |                   |                |                      |
| See Figure 5.8 for the Wind Farm.                                                                                                                                                                                                                                                 | e full route ir   | n the context  | of the proposed Daer |
| <ul> <li>ZTV notes:</li> <li>* Visibility takes earth curvature and atmospheric refraction into account, but not buildings, trees or other surface obstacles.</li> <li>* ZTV produced for 17 turbines of 180 m tip height.</li> <li>* Viewpoint height set to 2 m AGL.</li> </ul> |                   |                |                      |
| i i i i i i i i i i i i i i i i i i i                                                                                                                                                                                                                                             |                   |                |                      |
|                                                                                                                                                                                                                                                                                   |                   |                |                      |
|                                                                                                                                                                                                                                                                                   |                   |                |                      |
|                                                                                                                                                                                                                                                                                   |                   |                |                      |
|                                                                                                                                                                                                                                                                                   |                   |                |                      |
|                                                                                                                                                                                                                                                                                   |                   |                |                      |
|                                                                                                                                                                                                                                                                                   |                   |                |                      |
|                                                                                                                                                                                                                                                                                   |                   |                |                      |
|                                                                                                                                                                                                                                                                                   |                   |                |                      |
|                                                                                                                                                                                                                                                                                   |                   |                |                      |
| © Crown Copyright 2020.<br>0100031673.                                                                                                                                                                                                                                            | . All rights rese | erved. Ordnand | e Survey Licence     |
| Scale @ A3: 1:0<br>Coordinate System: Britis                                                                                                                                                                                                                                      |                   | d              |                      |
| 0 1                                                                                                                                                                                                                                                                               | 2                 | 3              | 4 km                 |
|                                                                                                                                                                                                                                                                                   |                   | I              |                      |
| Date: 02-12-20                                                                                                                                                                                                                                                                    | Prepared          | by: DH         | Checked by: GS       |
| Ref: GB200492_M                                                                                                                                                                                                                                                                   | 166A              | Layout: C      | 70720_17t_A          |
| Drawing by:<br>The Natural Power Consu<br>The Green House<br>Forrest Estate, Dairy<br>Castle Douglas, DG7 3X;<br>Tei: +44 (0)1644 430008<br>Fax: +44 (0)1644 430008<br>Fax: +44 (0)1644 430008<br>Fax: +44 (0)845 299 123<br>Email: sayhello@naturalpower.com                     | S, UK<br>36       | natu<br>p      | پند<br>Jral<br>ower  |
|                                                                                                                                                                                                                                                                                   |                   | V              | F                    |