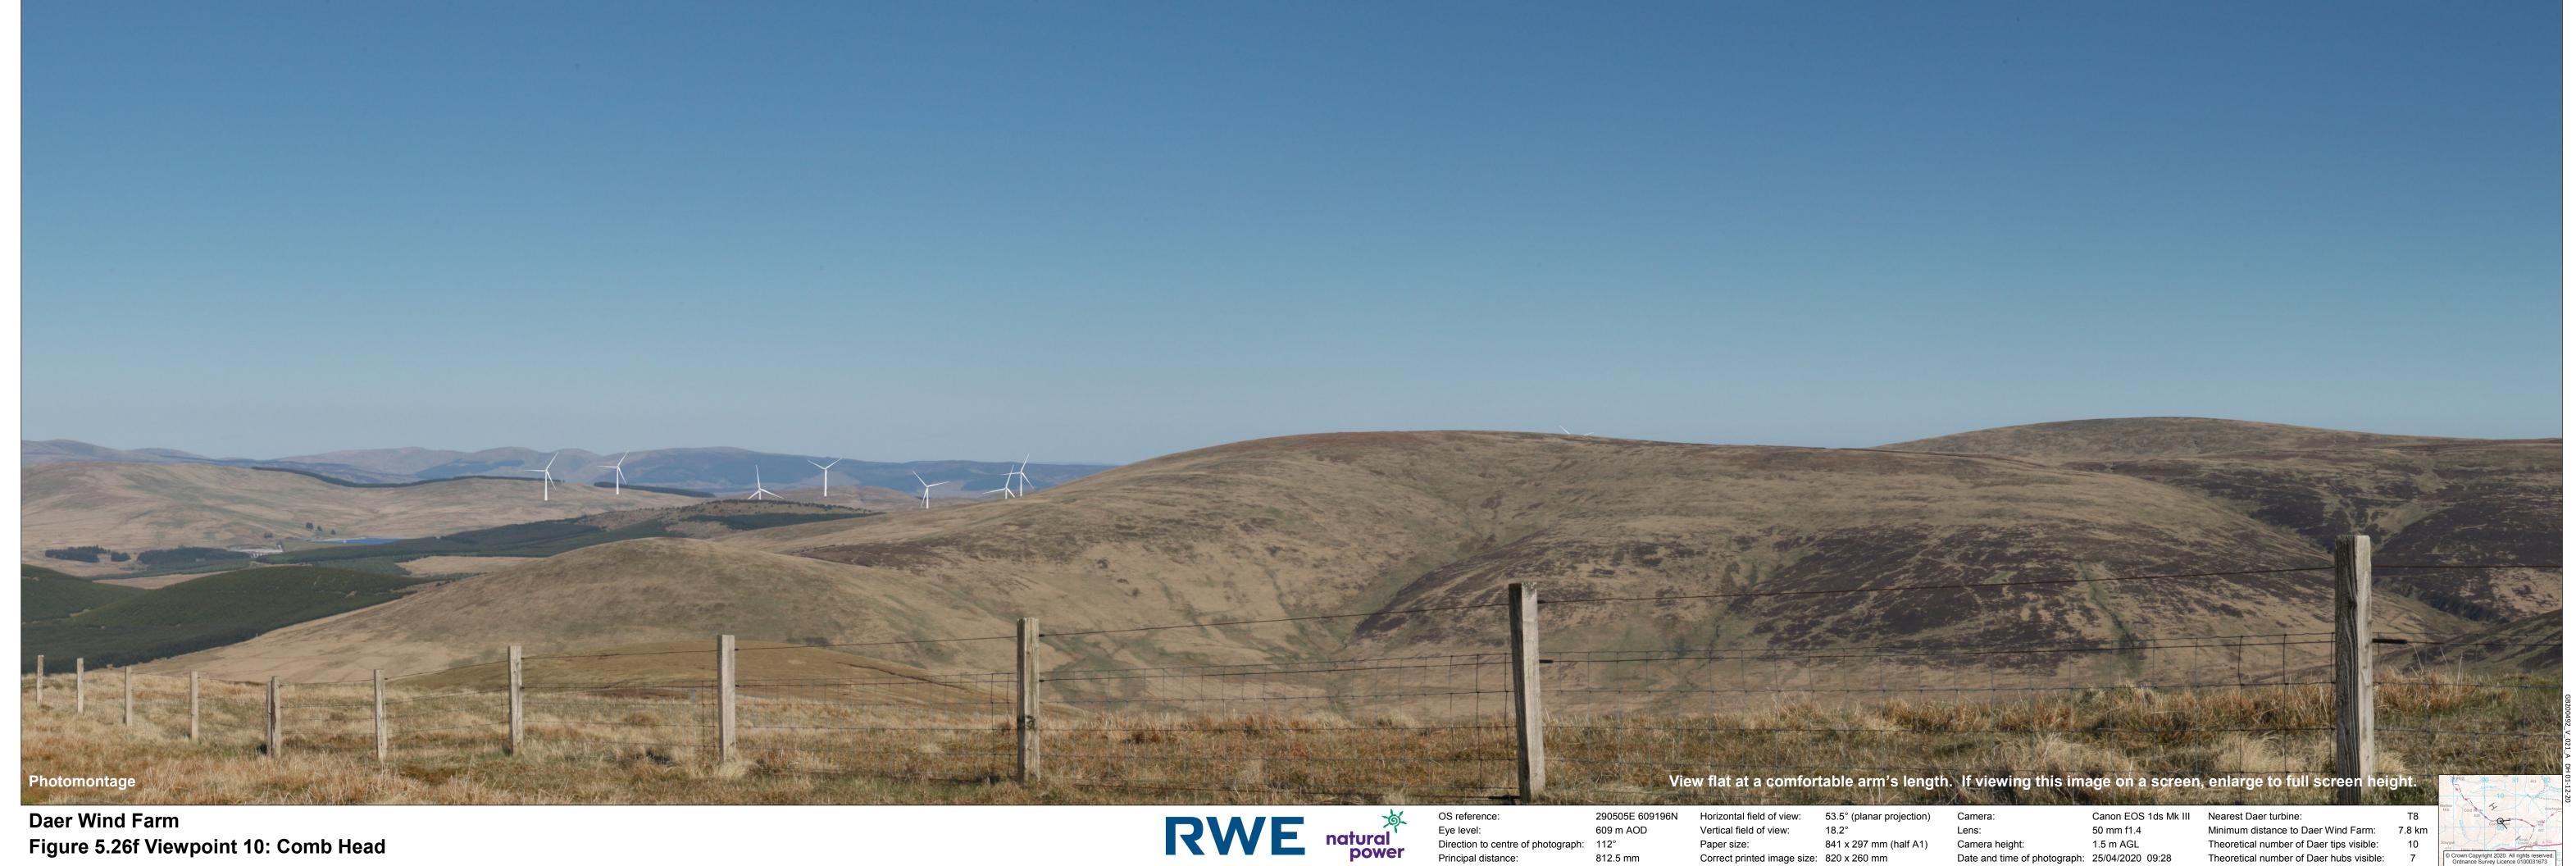

is image on a screen, enlarge to full screen height.

Canon EOS 1ds Mk III 50 mm f1.4 1.5 m AGL Date and time of photograph: 25/04/2020 09:28



Wireline drawing

**Daer Wind Farm** Figure 5.26c Viewpoint 10: Comb Head







Canon EOS 1ds Mk III 50 mm f1.4 1.5 m AGL Date and time of photograph: 25/04/2020 09:28



View flat at a comfortable arm's length. If viewing this image on a screen, enlarge to full screen height.



Whitelaw Brae

Wireline drawing

**Daer Wind Farm** Figure 5.26d Viewpoint 10: Comb Head

Operational/under construction wind farmConsented wind farm

## RWE natural power

View flat at a comfortable arm's length. If viewing this image on a screen, enlarge to full screen height.

Canon EOS 1ds Mk II 50 mm f1.4 1.5 m AGL Date and time of photograph: 25/04/2020 09:28







Figure 5.26f Viewpoint 10: Comb Head



1.5 m AGL