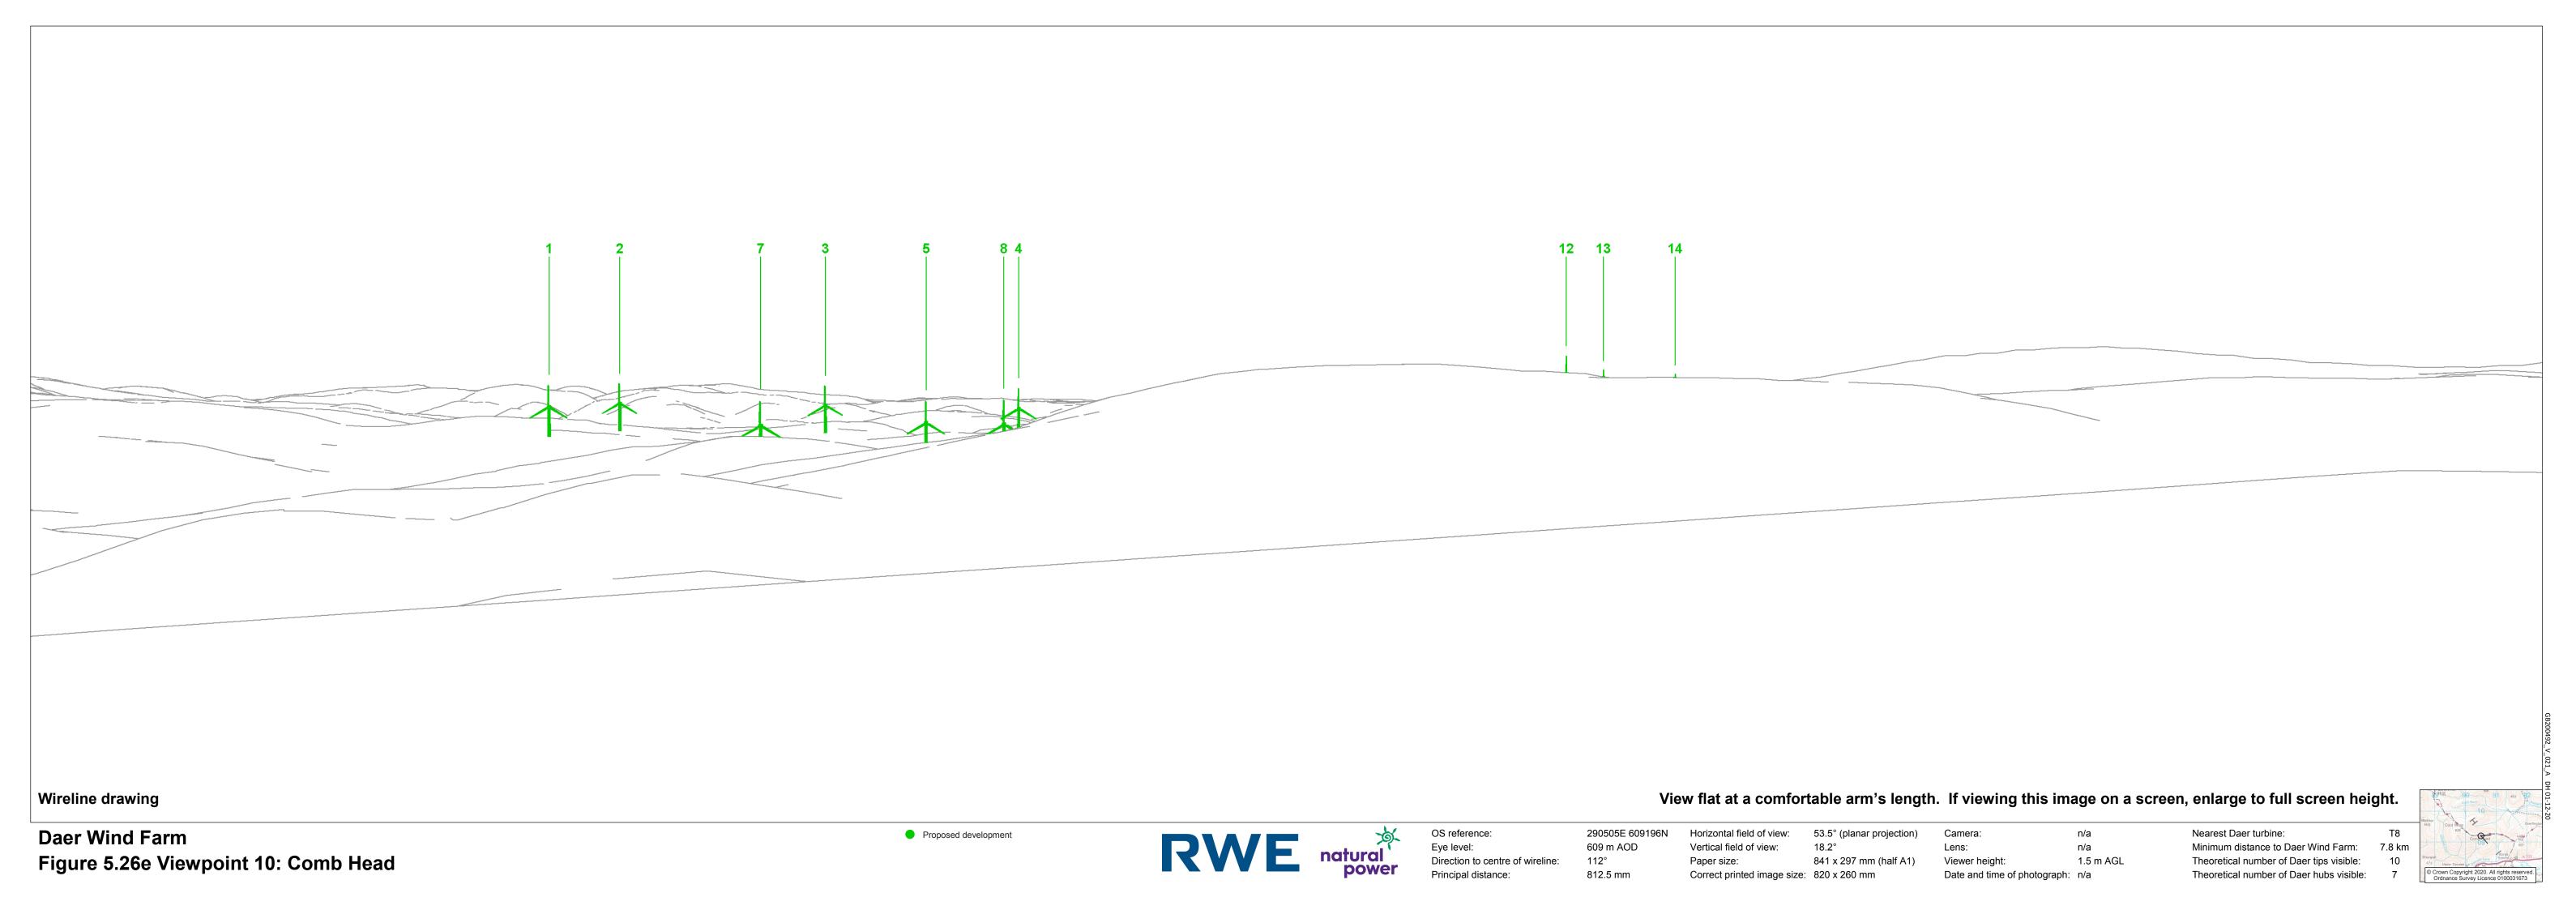

Whitelaw Brae

Wireline drawing

**Daer Wind Farm** Figure 5.26d Viewpoint 10: Comb Head

Operational/under construction wind farmConsented wind farm

## RWE natural power

View flat at a comfortable arm's length. If viewing this image on a screen, enlarge to full screen height.

Canon EOS 1ds Mk II 50 mm f1.4 1.5 m AGL Date and time of photograph: 25/04/2020 09:28