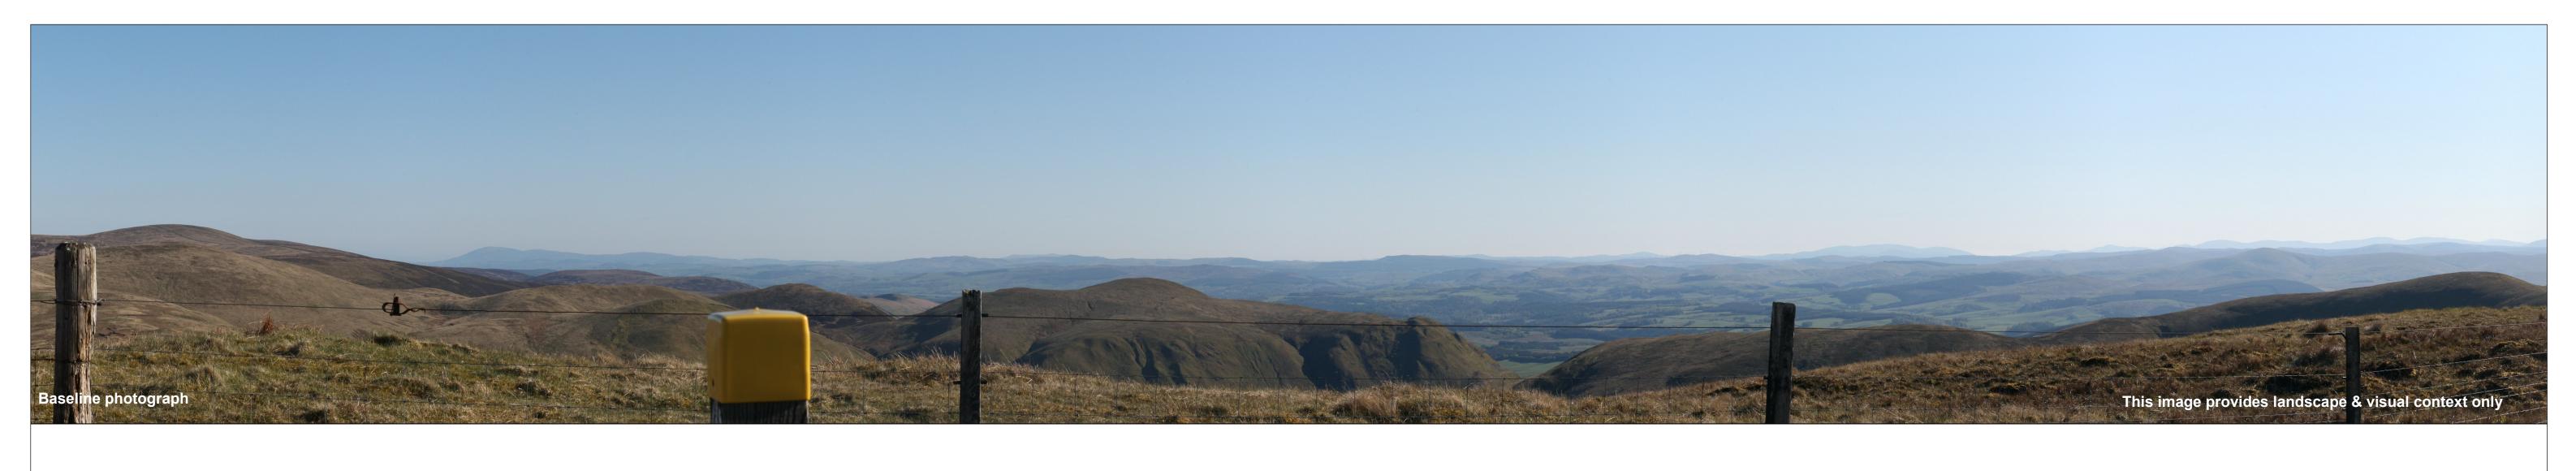

Wireline drawing

**Daer Wind Farm** Figure 5.26c Viewpoint 10: Comb Head

Canon EOS 1ds Mk III 50 mm f1.4 1.5 m AGL Date and time of photograph: 25/04/2020 09:28

View flat at a comfortable arm's length. If viewing this image on a screen, enlarge to full screen height.