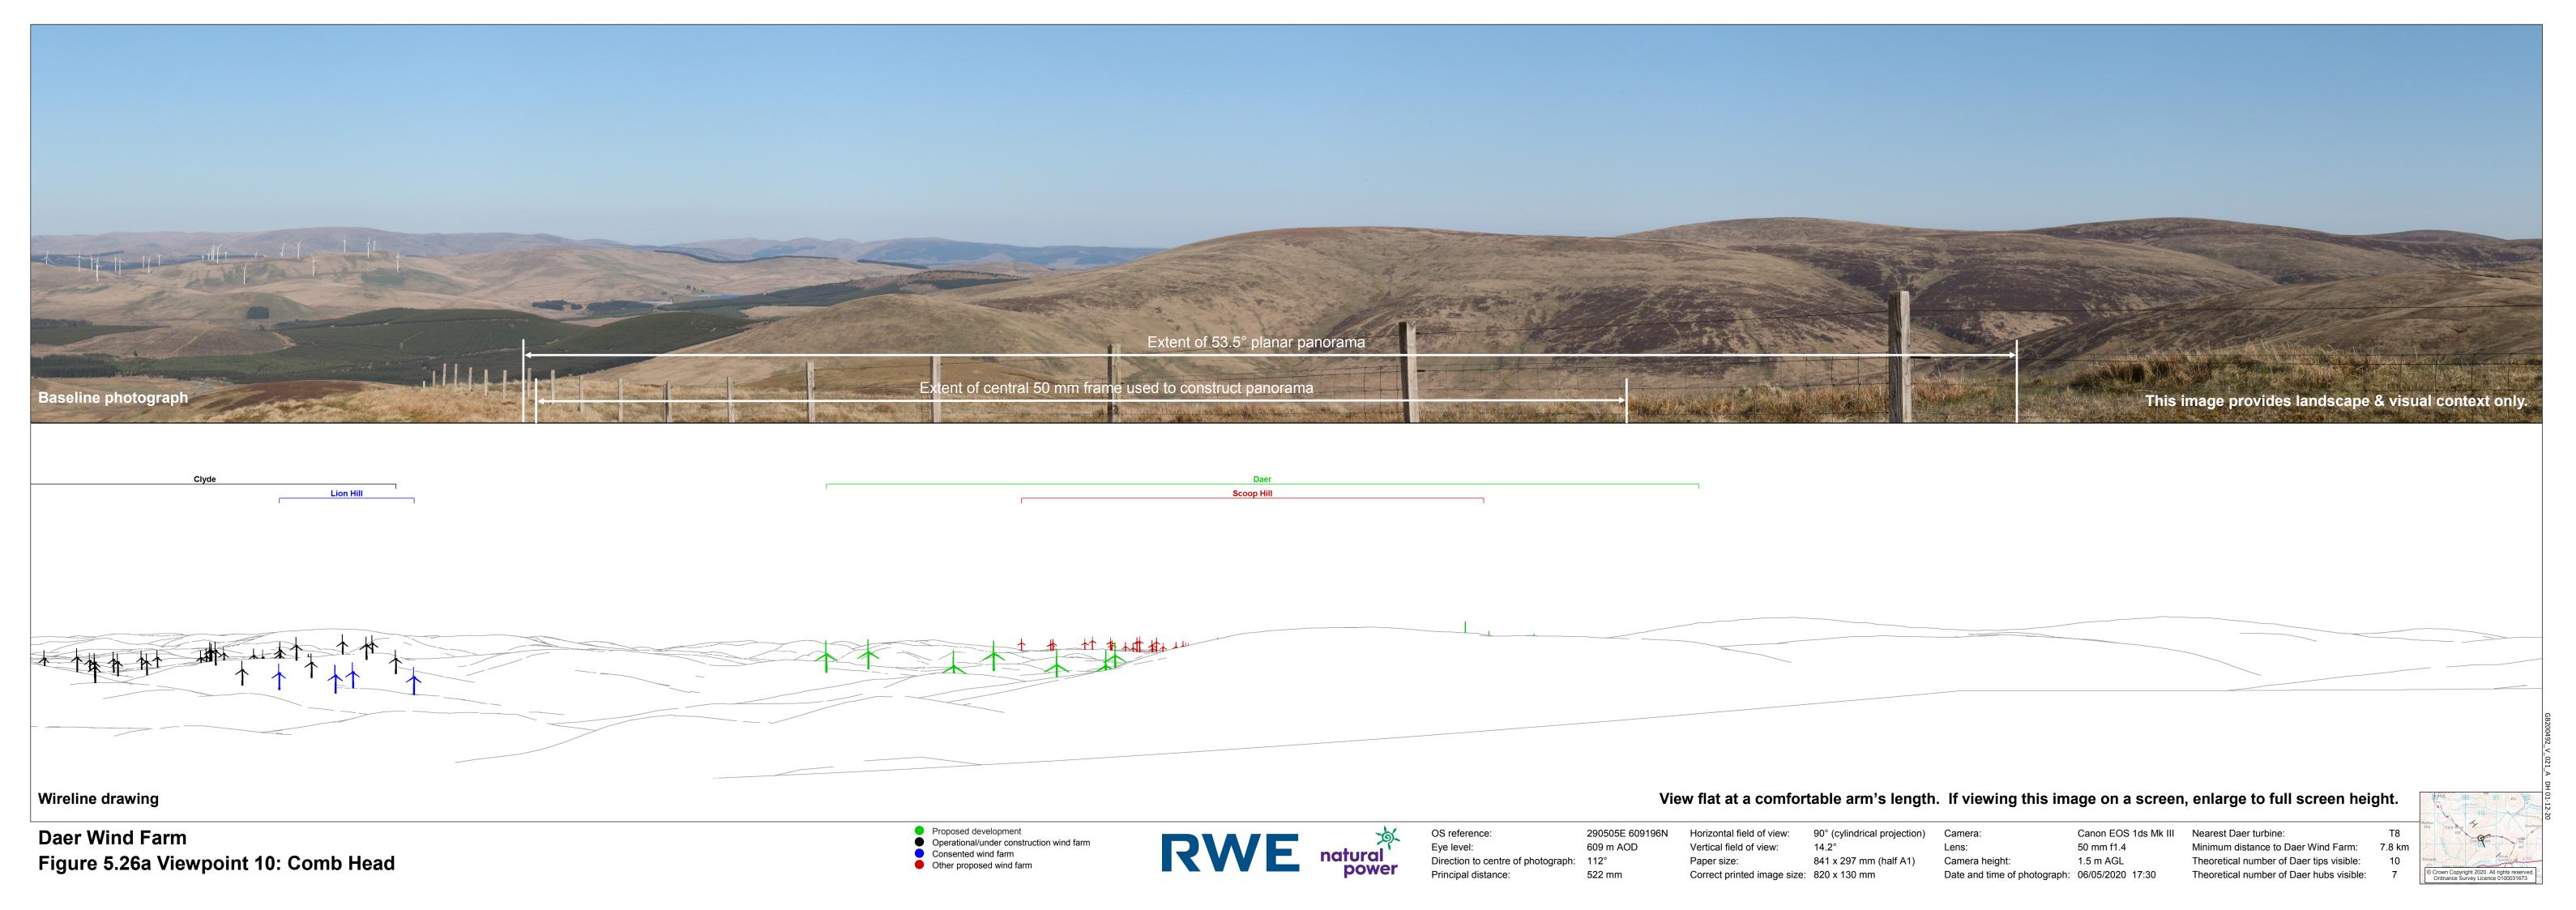

Wireline drawing

**Daer Wind Farm** Figure 5.26b Viewpoint 10: Comb Head

Operational/under construction wind farmConsented wind farmOther proposed wind farm

## RWE natural power

View flat at a comfortable arm's length. If viewing this image on a screen, enlarge to full screen height.

Canon EOS 1ds Mk III 50 mm f1.4 1.5 m AGL Date and time of photograph: 25/04/2020 09:28