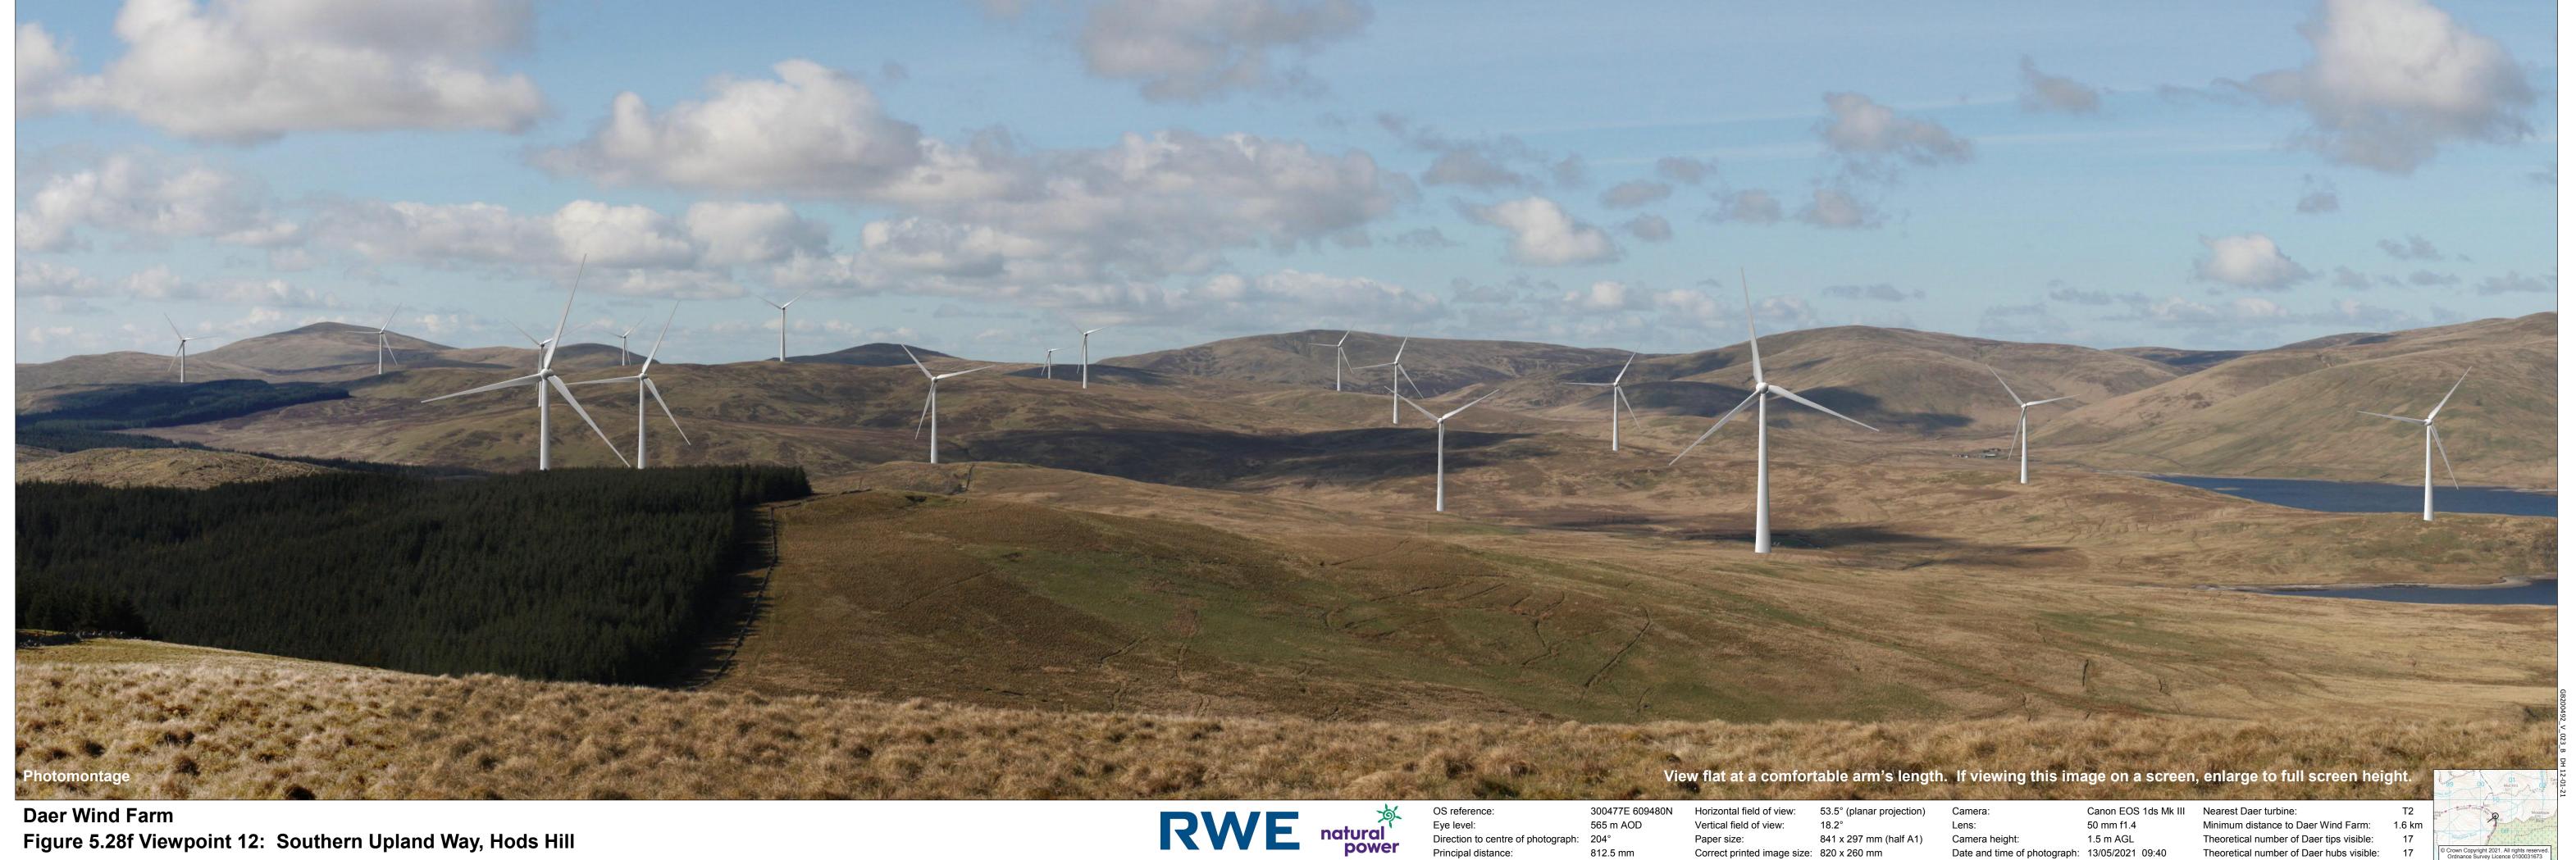

View flat at a comfortable arm's length. If viewing this image on a screen, enlarge to full screen height.

Canon EOS 1ds Mk III 50 mm f1.4 1.5 m AGL Date and time of photograph: 13/05/2021 09:40

Figure 5.28f Viewpoint 12: Southern Upland Way, Hods Hill

1.5 m AGL

Minimum distance to Daer Wind Farm: