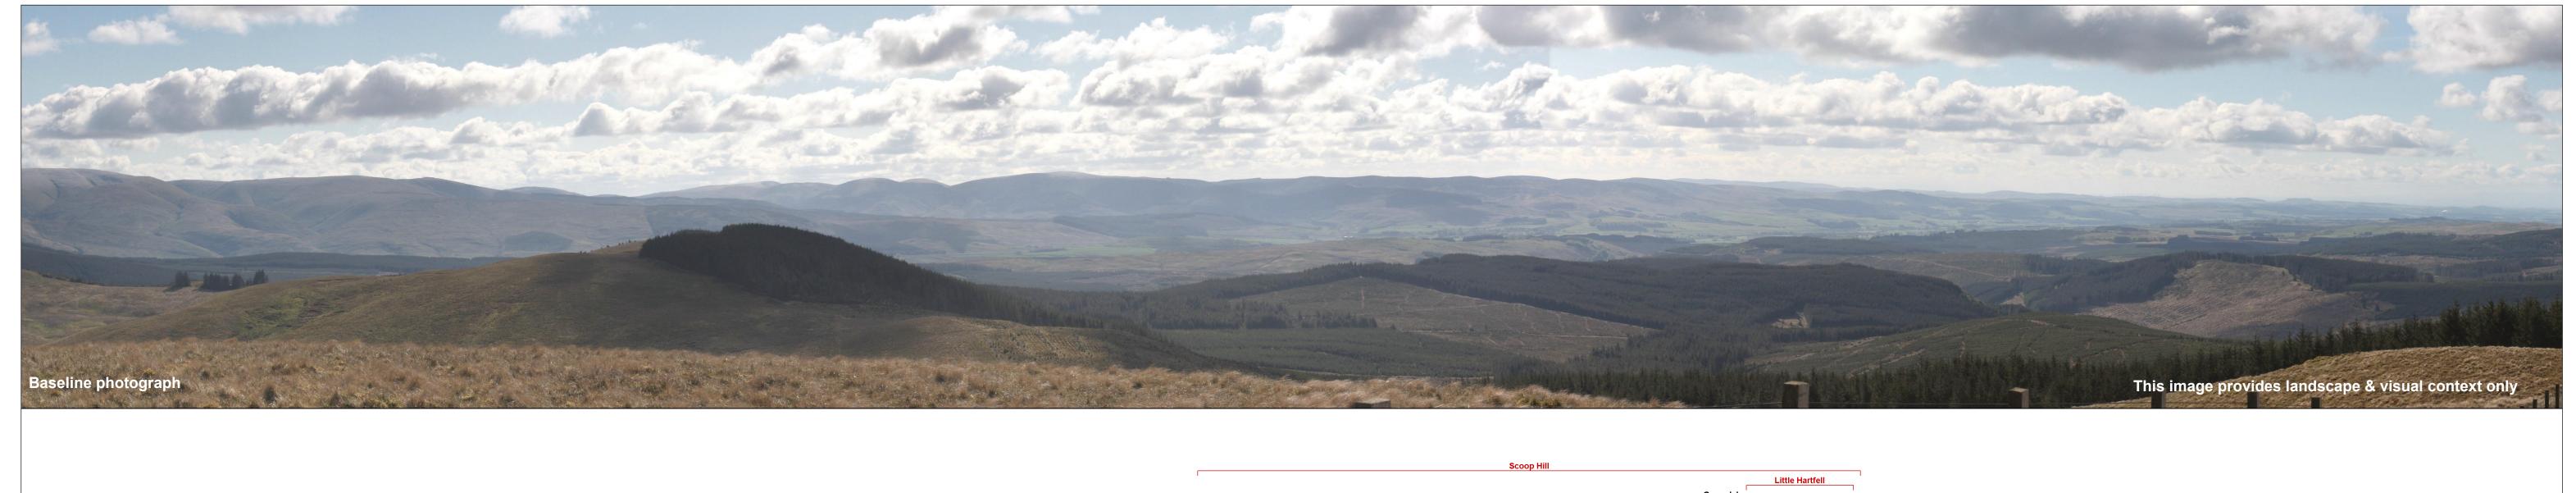

Wireline drawing

**Daer Wind Farm** 

Figure 5.28c Viewpoint 12: Southern Upland Way, Hods Hill

Operational/under construction wind farm
Consented wind farm

View flat at a comfortable arm's length. If viewing this image on a screen, enlarge to full screen height.