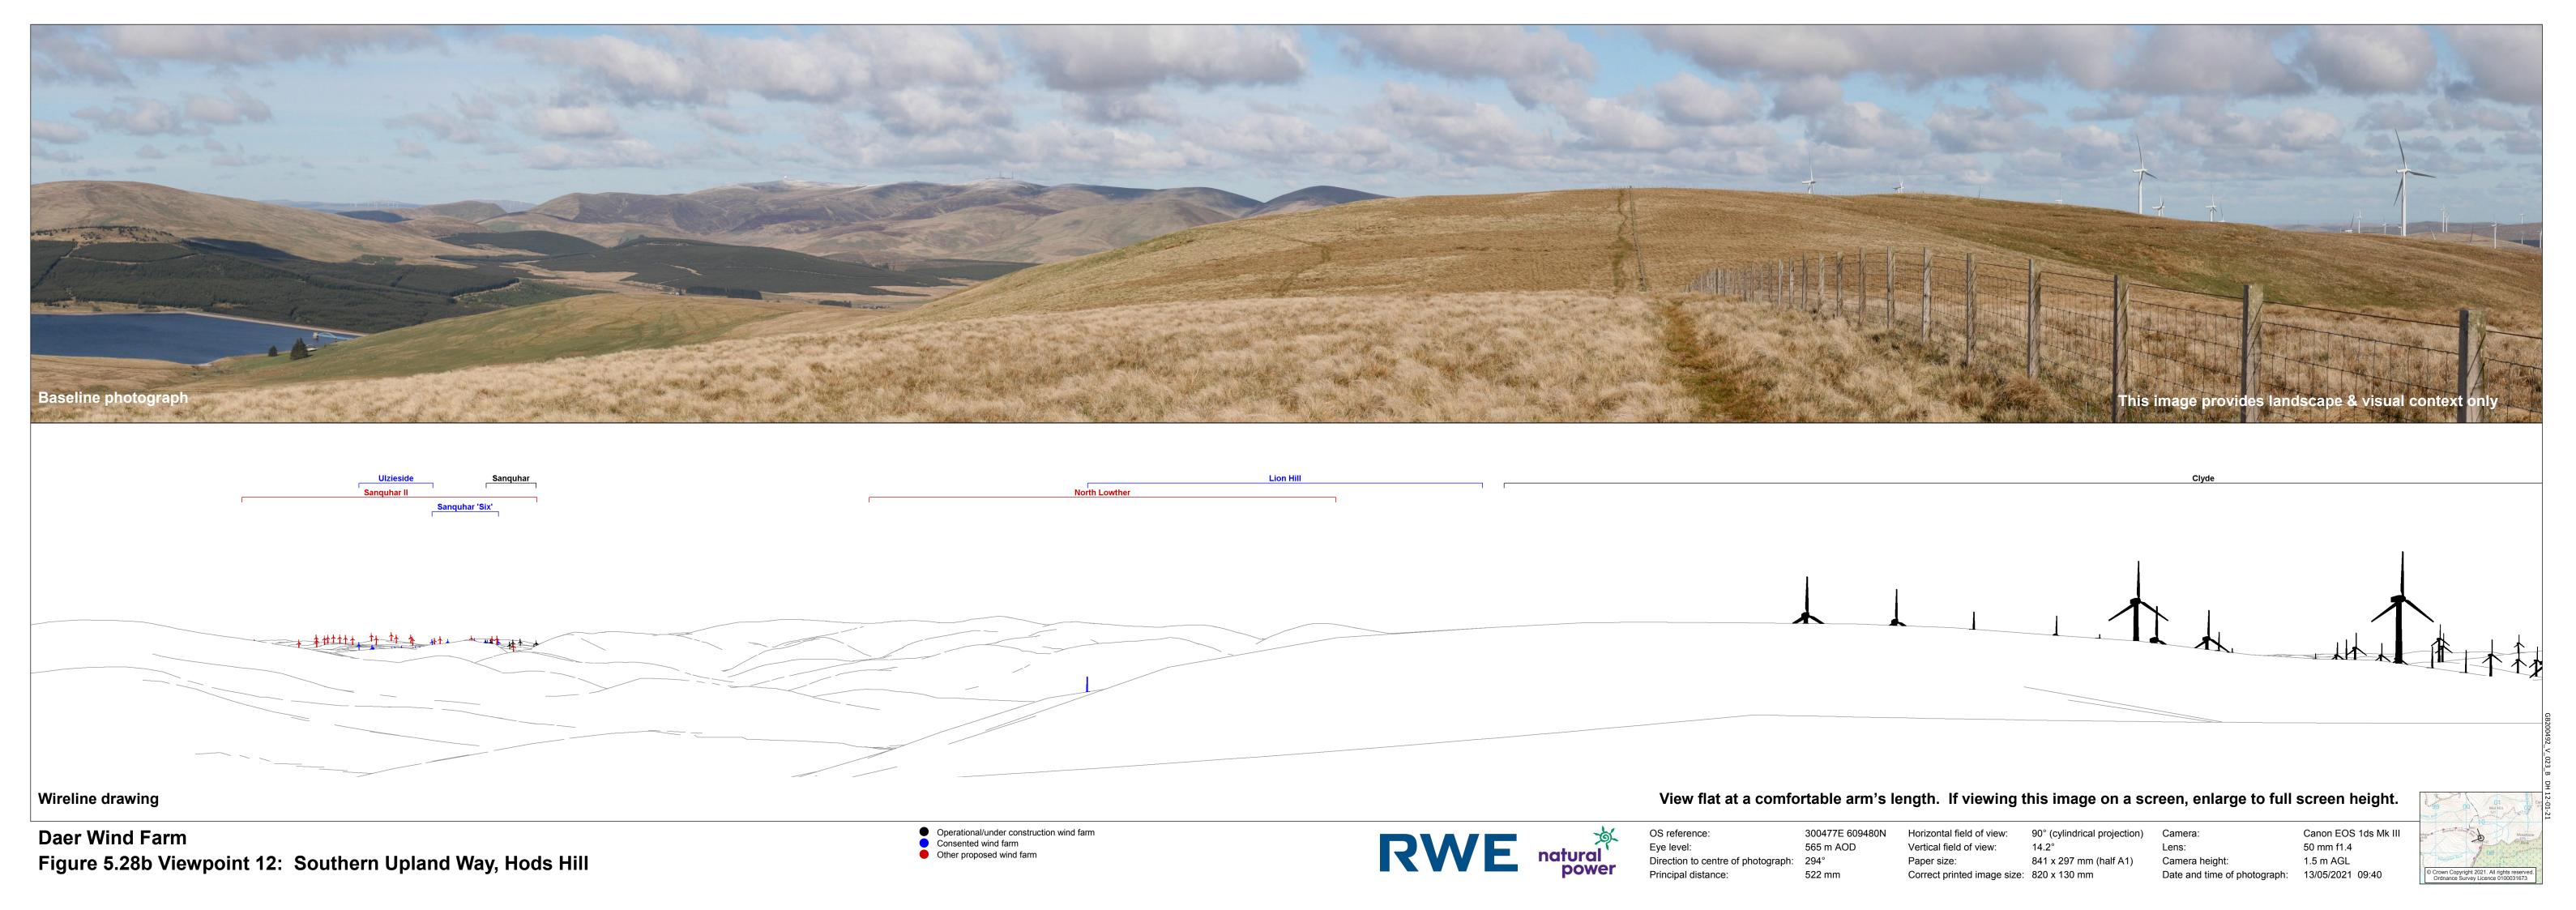

Canon EOS 1ds Mk III 50 mm f1.4 1.5 m AGL

Date and time of photograph: 13/05/2021 09:40

Wireline drawing

**Daer Wind Farm** Figure 5.28d Viewpoint 12: Southern Upland Way, Hods Hill

Operational/under construction wind farmOther proposed wind farm

View flat at a comfortable arm's length. If viewing this image on a screen, enlarge to full screen height.

Canon EOS 1ds Mk III 50 mm f1.4 1.5 m AGL Date and time of photograph: 13/05/2021 09:40

Figure 5.28f Viewpoint 12: Southern Upland Way, Hods Hill