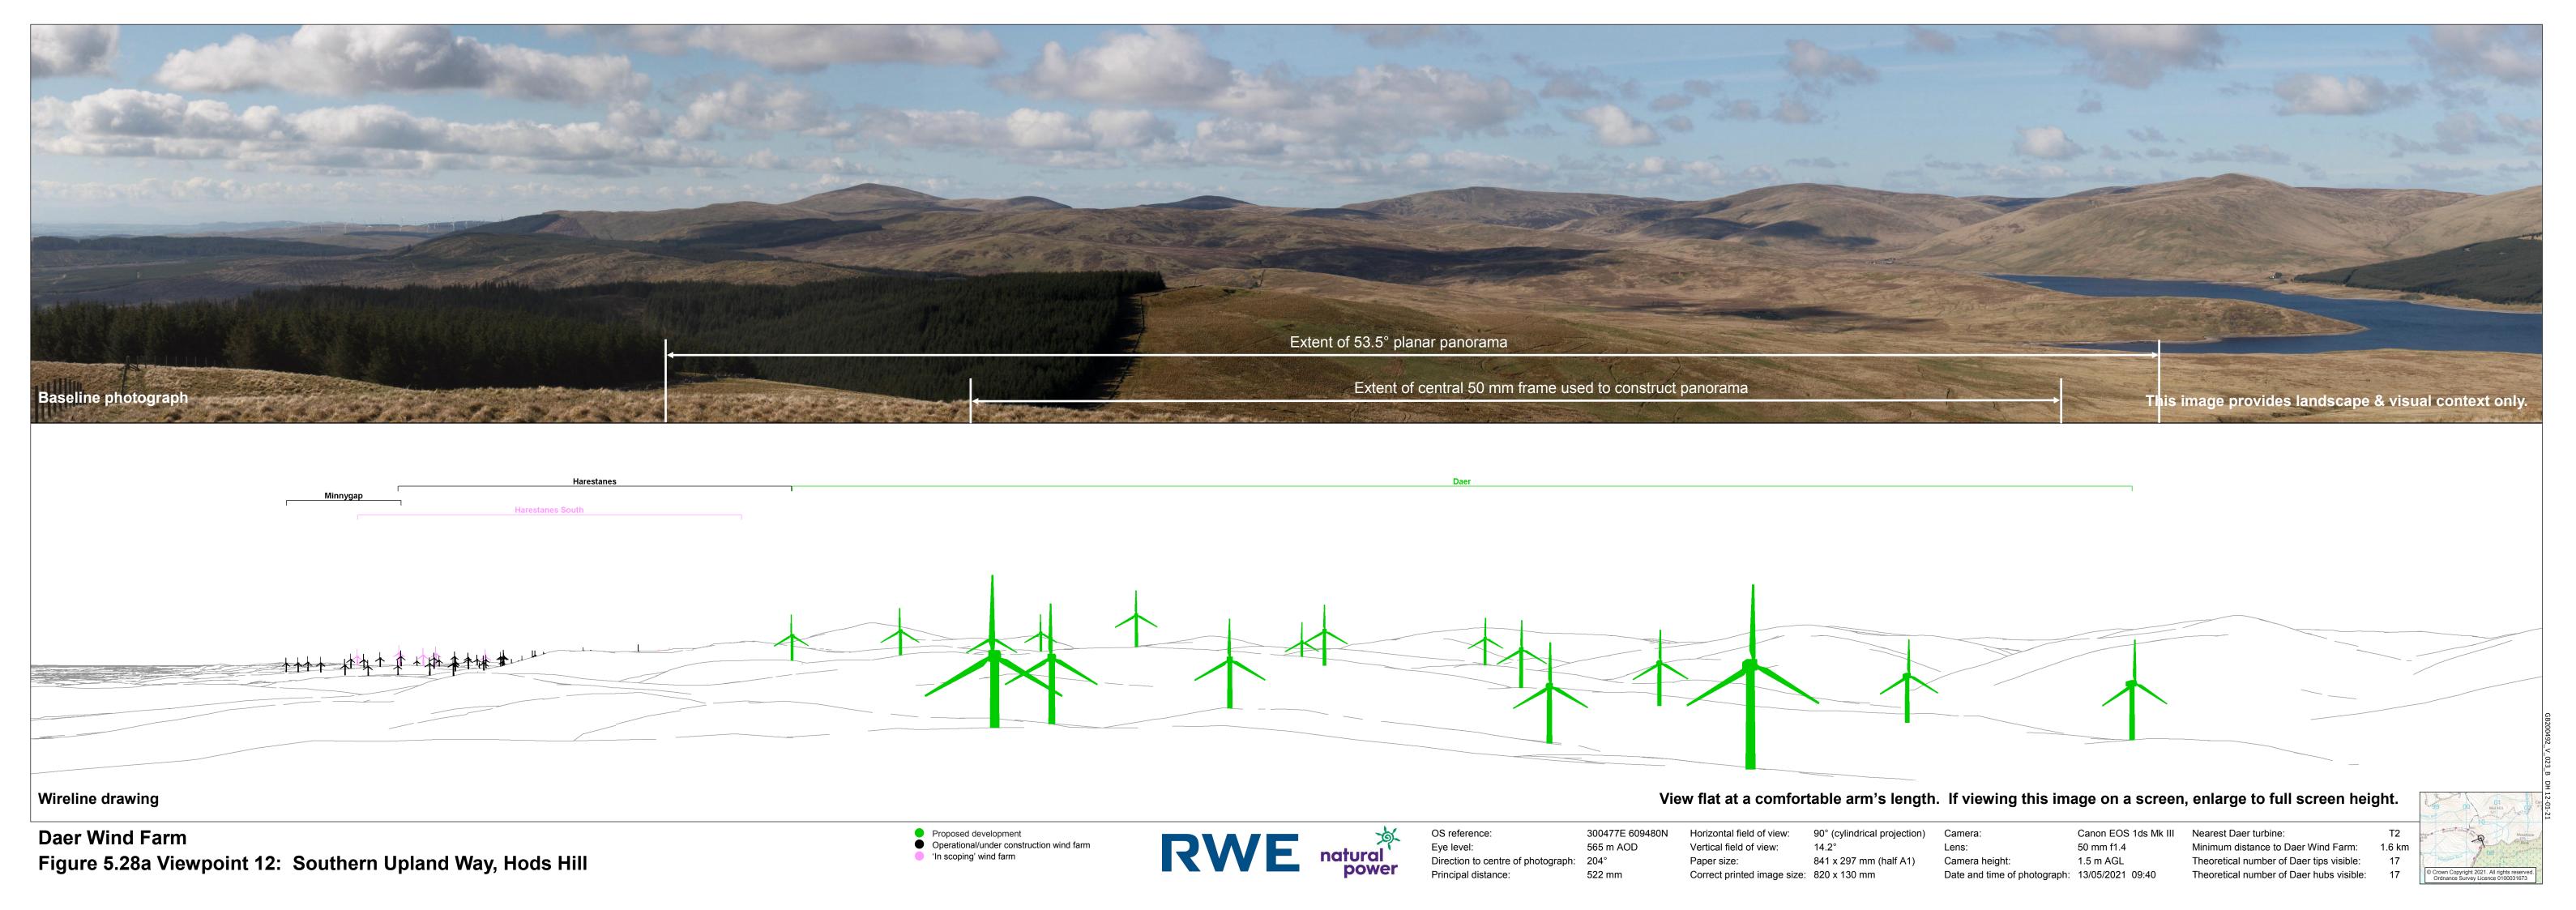

Wireline drawing

**Daer Wind Farm** 

Figure 5.28c Viewpoint 12: Southern Upland Way, Hods Hill

Operational/under construction wind farm
Consented wind farm

View flat at a comfortable arm's length. If viewing this image on a screen, enlarge to full screen height.

Canon EOS 1ds Mk III 50 mm f1.4 1.5 m AGL

Date and time of photograph: 13/05/2021 09:40

Wireline drawing

**Daer Wind Farm** Figure 5.28d Viewpoint 12: Southern Upland Way, Hods Hill

Operational/under construction wind farmOther proposed wind farm