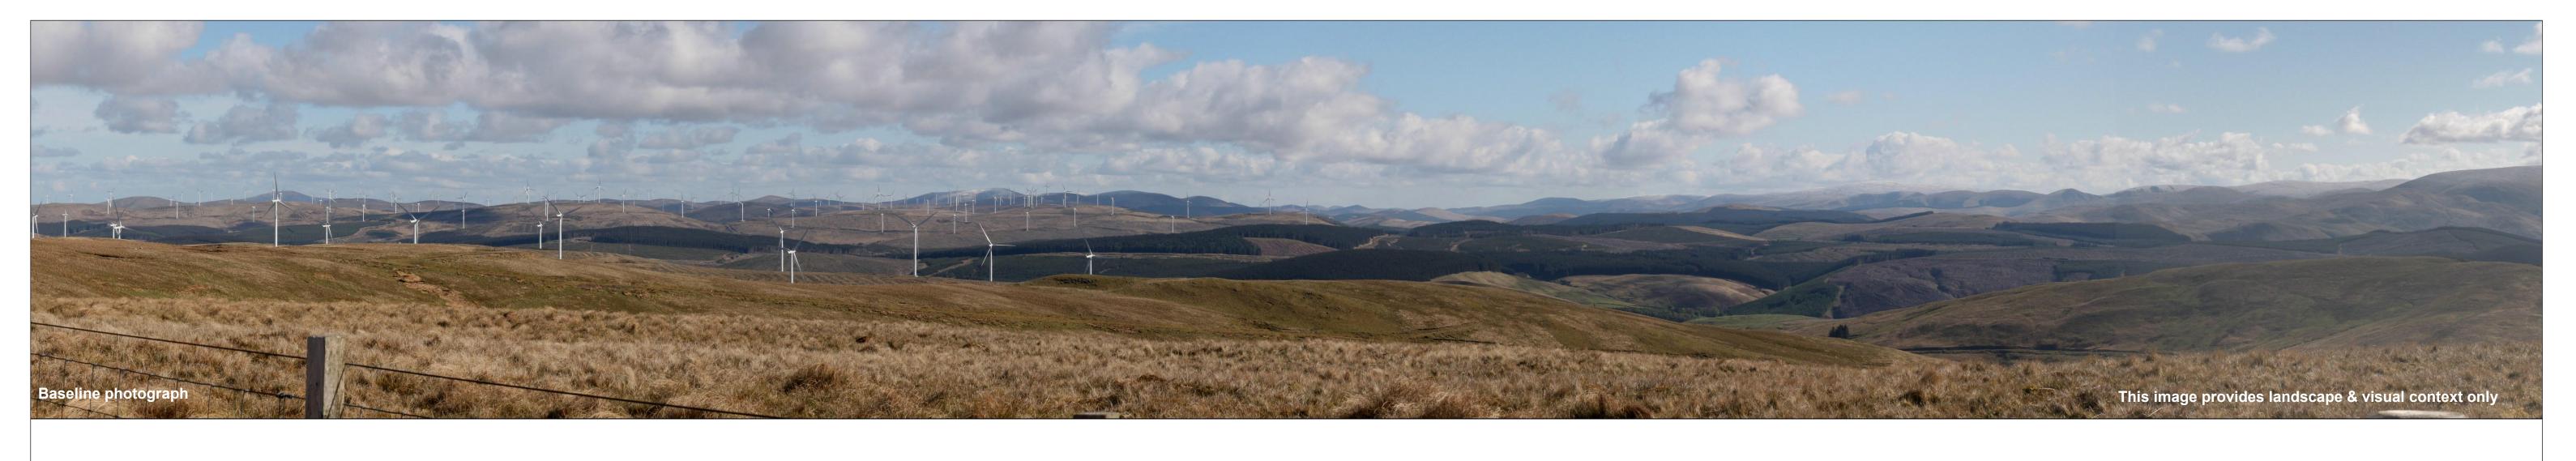

View flat at a comfortable arm's length. If viewing this image on a screen, enlarge to full screen height.

Canon EOS 1ds Mk III 50 mm f1.4 1.5 m AGL Date and time of photograph: 13/05/2021 09:40

Figure 5.28f Viewpoint 12: Southern Upland Way, Hods Hill

1.5 m AGL

Minimum distance to Daer Wind Farm: