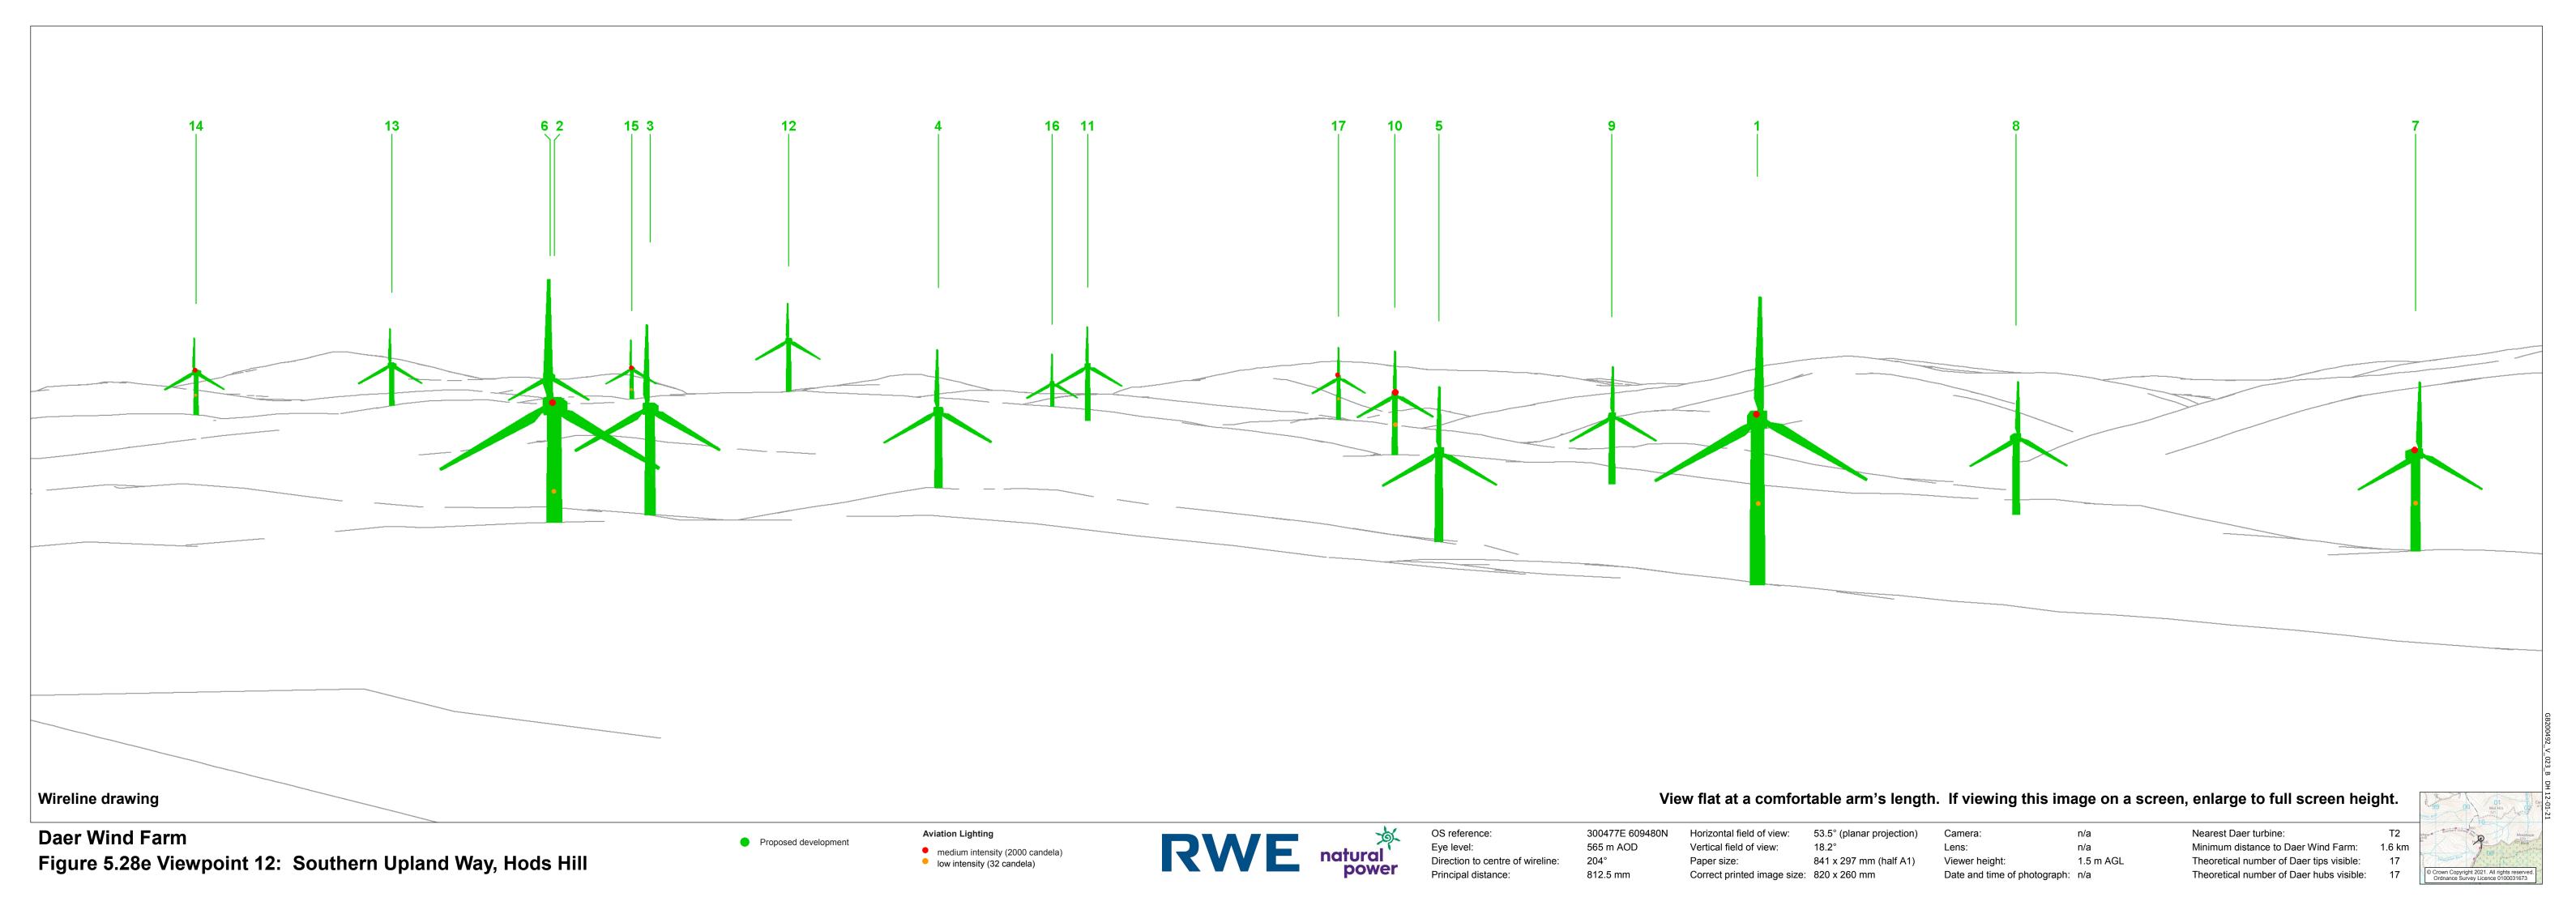

Canon EOS 1ds Mk III 50 mm f1.4 1.5 m AGL

Date and time of photograph: 13/05/2021 09:40

Wireline drawing

**Daer Wind Farm** Figure 5.28d Viewpoint 12: Southern Upland Way, Hods Hill

Operational/under construction wind farmOther proposed wind farm

View flat at a comfortable arm's length. If viewing this image on a screen, enlarge to full screen height.

Canon EOS 1ds Mk III 50 mm f1.4 1.5 m AGL Date and time of photograph: 13/05/2021 09:40

Figure 5.28f Viewpoint 12: Southern Upland Way, Hods Hill