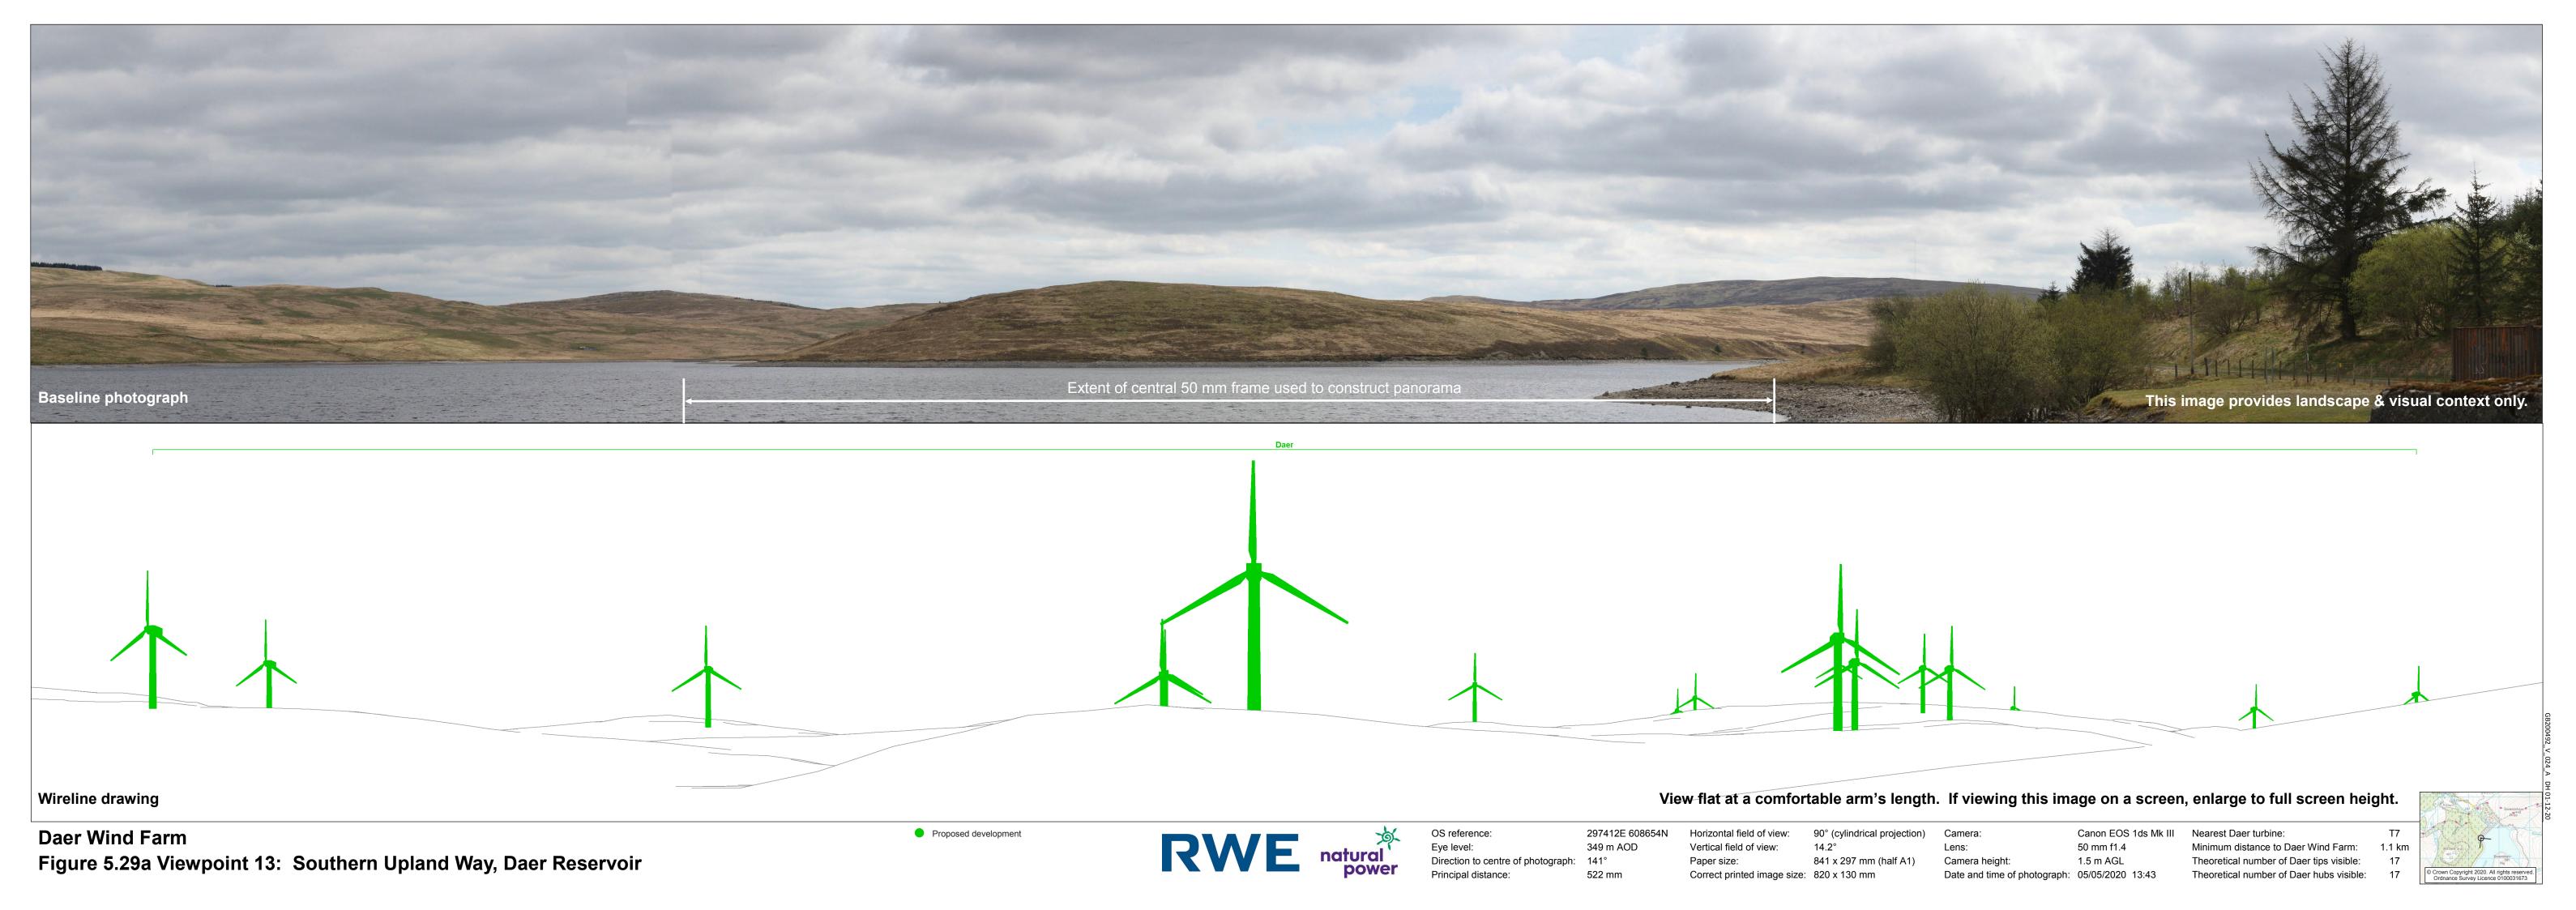

Wireline drawing

**Daer Wind Farm** 

Figure 5.29b Viewpoint 13: Southern Upland Way, Daer Reservoir

Canon EOS 1ds Mk III 50 mm f1.4 Camera height: 1.5 m AGL
Date and time of photograph: 05/05/2020 13:43

Wireline drawing