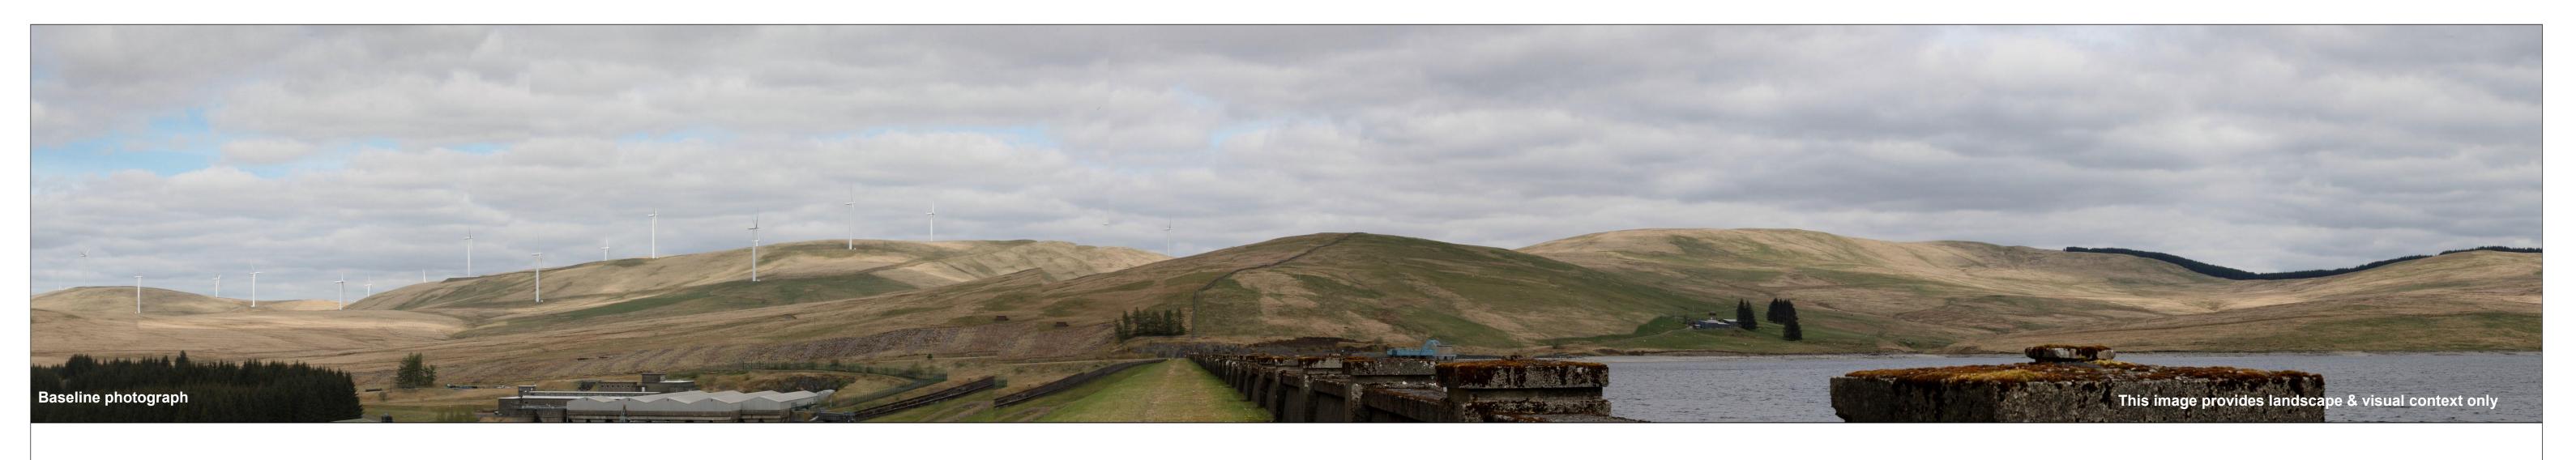

Canon EOS 1ds Mk III Camera height: 1.5 m AGL
Date and time of photograph: 05/05/2020 13:43

View flat at a comfortable arm's length. If viewing this image on a screen, enlarge to full screen height

**Daer Wind Farm** 