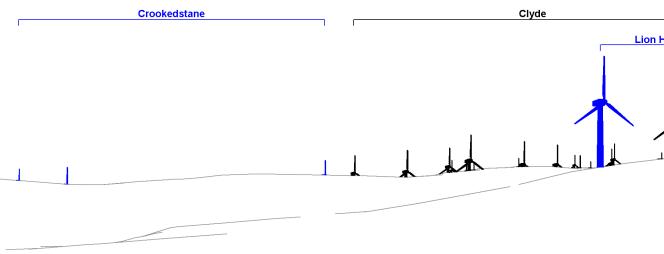

Wireline drawing

**Daer Wind Farm** 

Figure 5.29b Viewpoint 13: Southern Upland Way, Daer Reservoir

Canon EOS 1ds Mk III 50 mm f1.4 Camera height: 1.5 m AGL
Date and time of photograph: 05/05/2020 13:43

Wireline drawing