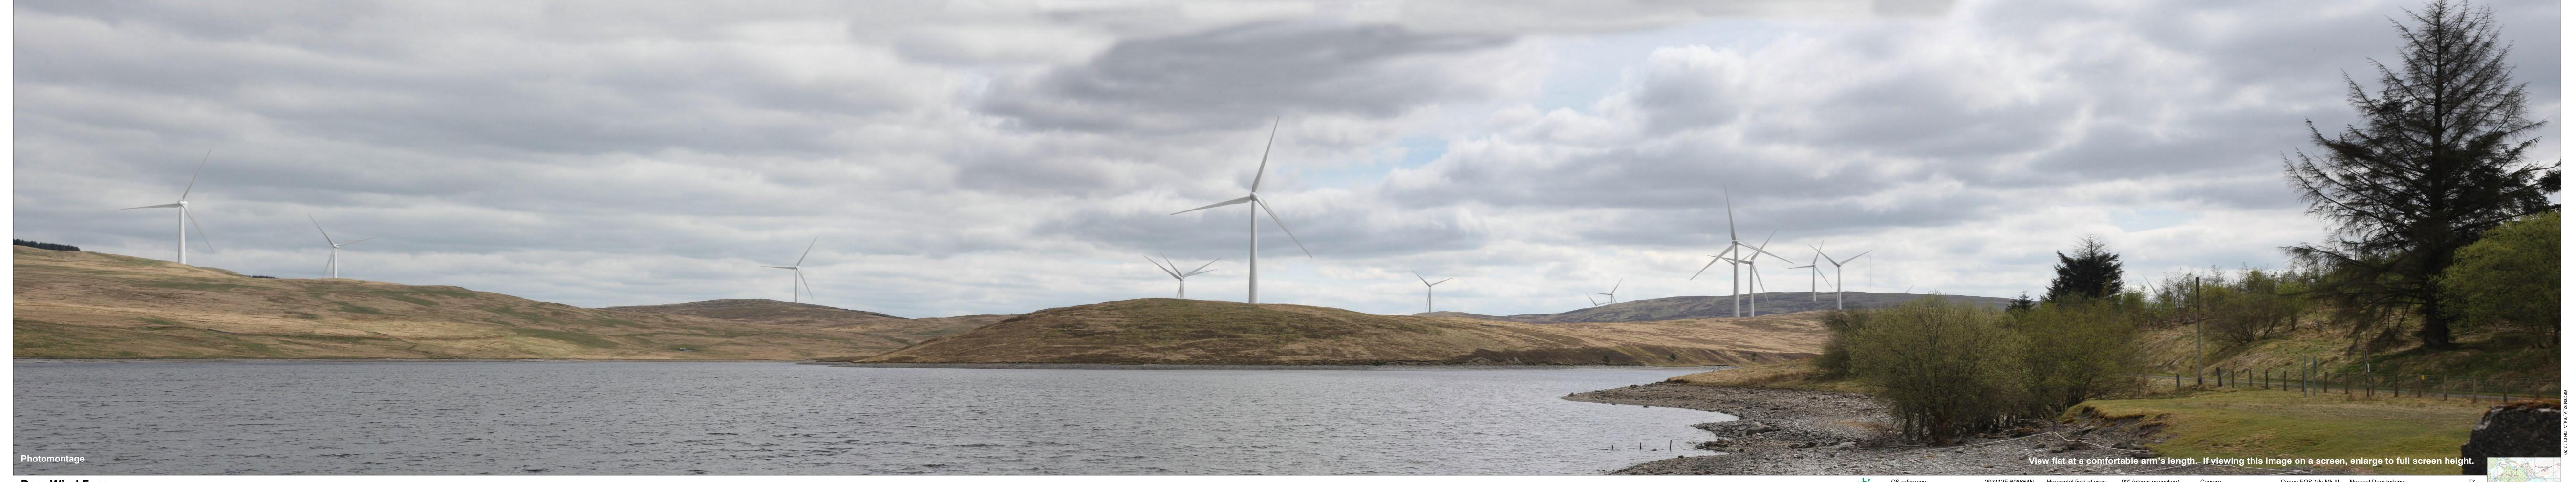

**Daer Wind Farm** Figure 5.29c Viewpoint 13: Southern Upland Way, Daer Reservoir Operational/under construction wind farm
 Consented wind farm

View flat at a comfortable arm's length. If viewing this image on a screen, enlarge to full screen height.

Canon EOS 1ds Mk III Camera height: 1.5 m AGL
Date and time of photograph: 05/05/2020 13:43

View flat at a comfortable arm's length. If viewing this image on a screen, enlarge to full screen height

**Daer Wind Farm** 