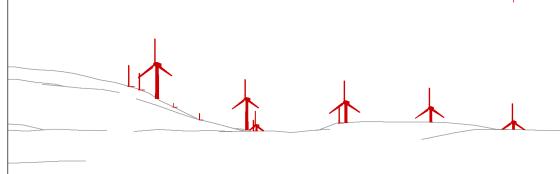

Wireline drawing

**Daer Wind Farm** Figure 5.30b Viewpoint 14: Moffat, Old Carlisle Road

Canon EOS 1ds Mk III 50 mm f1.4 1.5 m AGL Date and time of photograph: 05/05/2020 08:34

Date and time of photograph: 05/05/2020 08:34

Wireline drawing

**Daer Wind Farm** Figure 5.30d Viewpoint 14: Moffat, Old Carlisle Road

Operational/under construction wind farmOther proposed wind farm'In scoping' wind farm

Canon EOS 1ds Mk III 50 mm f1.4 1.5 m AGL Date and time of photograph: 05/05/2020 08:34

View flat at a comfortable arm's length. If viewing this image on a screen, enlarge to full screen height. Wireline drawing **Daer Wind Farm** Proposed development

**Daer Wind Farm** Figure 5.30f Viewpoint 14: Moffat, Old Carlisle Road