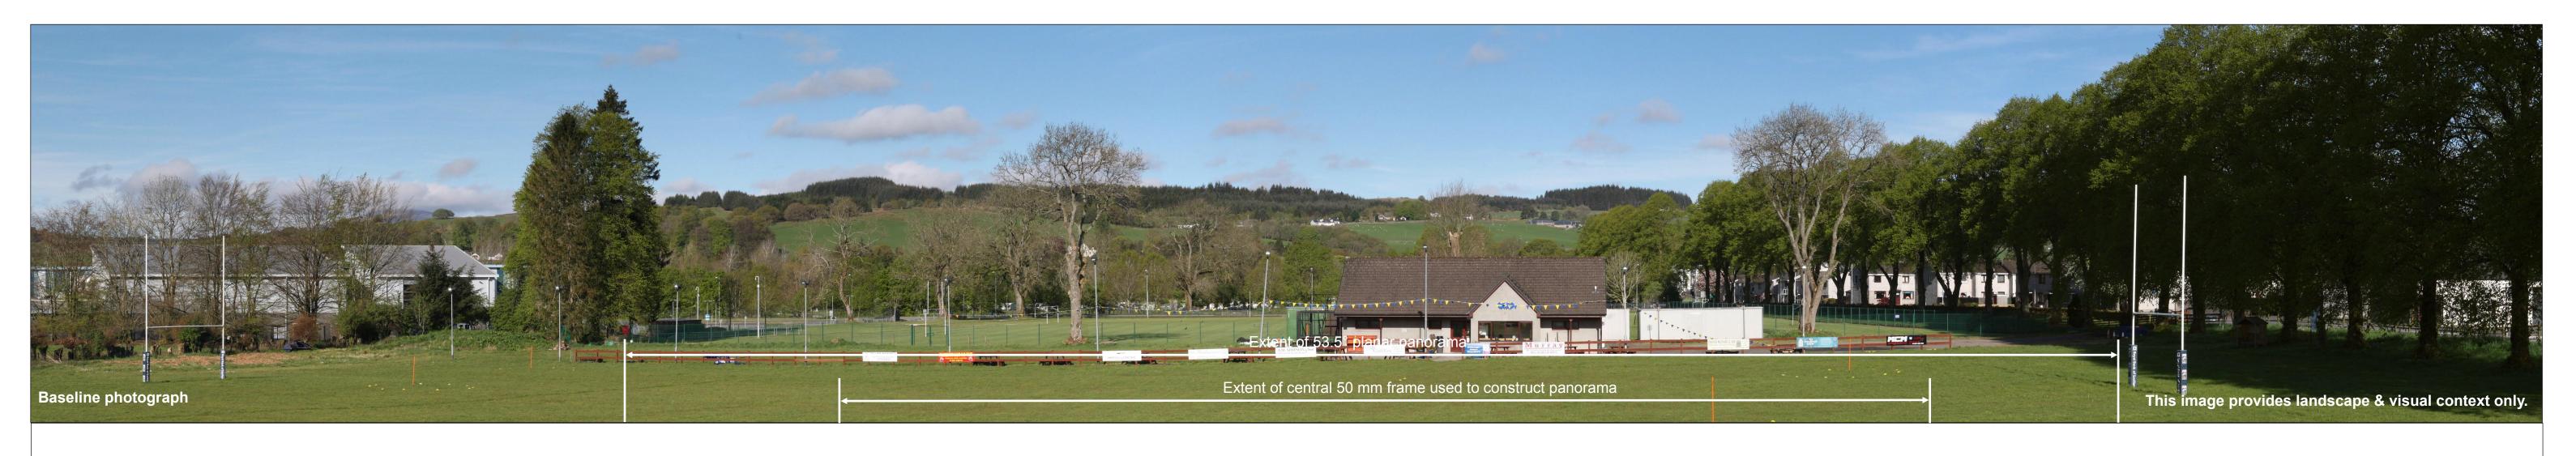

Wireline drawing

**Daer Wind Farm** Figure 5.30a Viewpoint 14: Moffat, Old Carlisle Road Proposed developmentOperational/under construction wind farm

1.5 m AGL

View flat at a comfortable arm's length. If viewing this image on a screen, enlarge to full screen height.