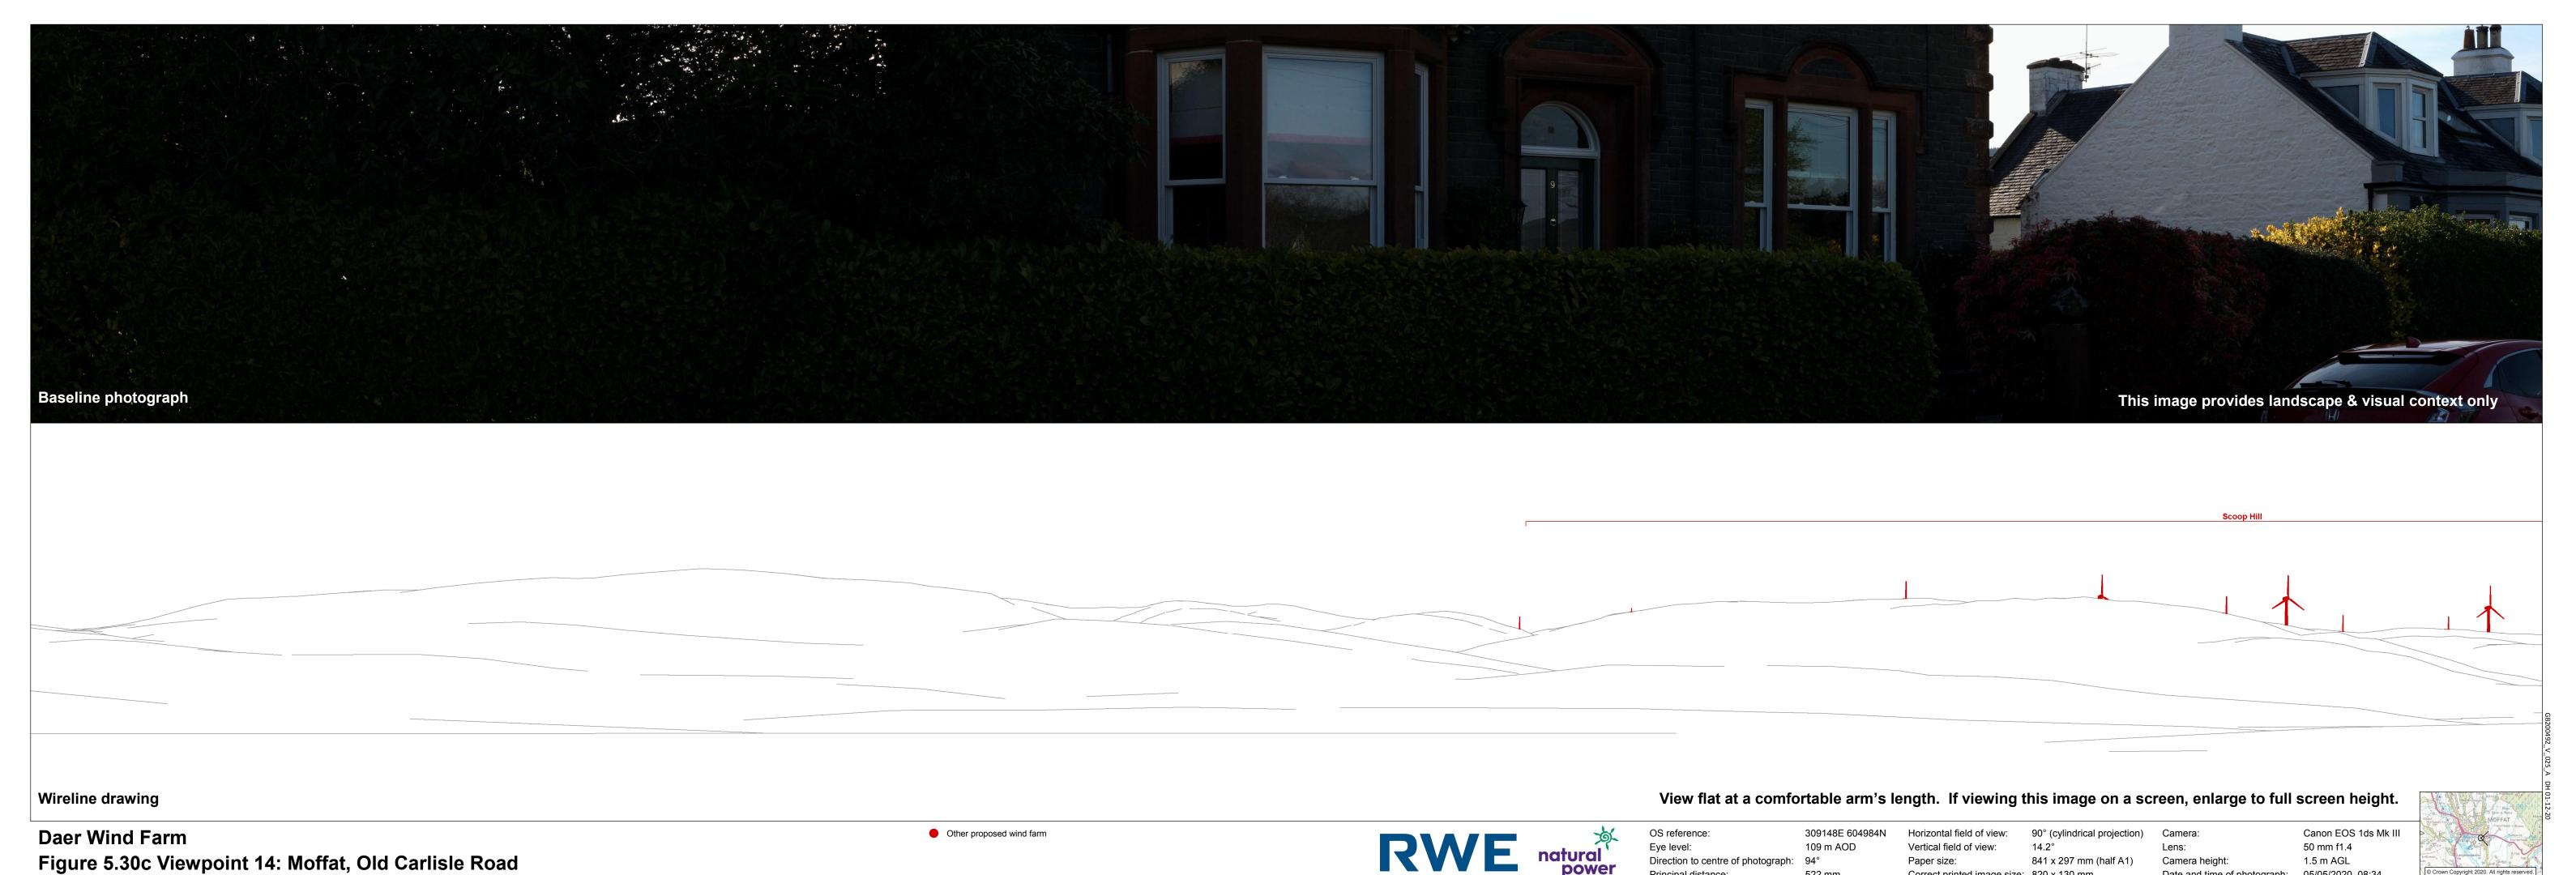

Wireline drawing

**Daer Wind Farm** Figure 5.30d Viewpoint 14: Moffat, Old Carlisle Road

Operational/under construction wind farmOther proposed wind farm'In scoping' wind farm

Canon EOS 1ds Mk III 50 mm f1.4 1.5 m AGL Date and time of photograph: 05/05/2020 08:34