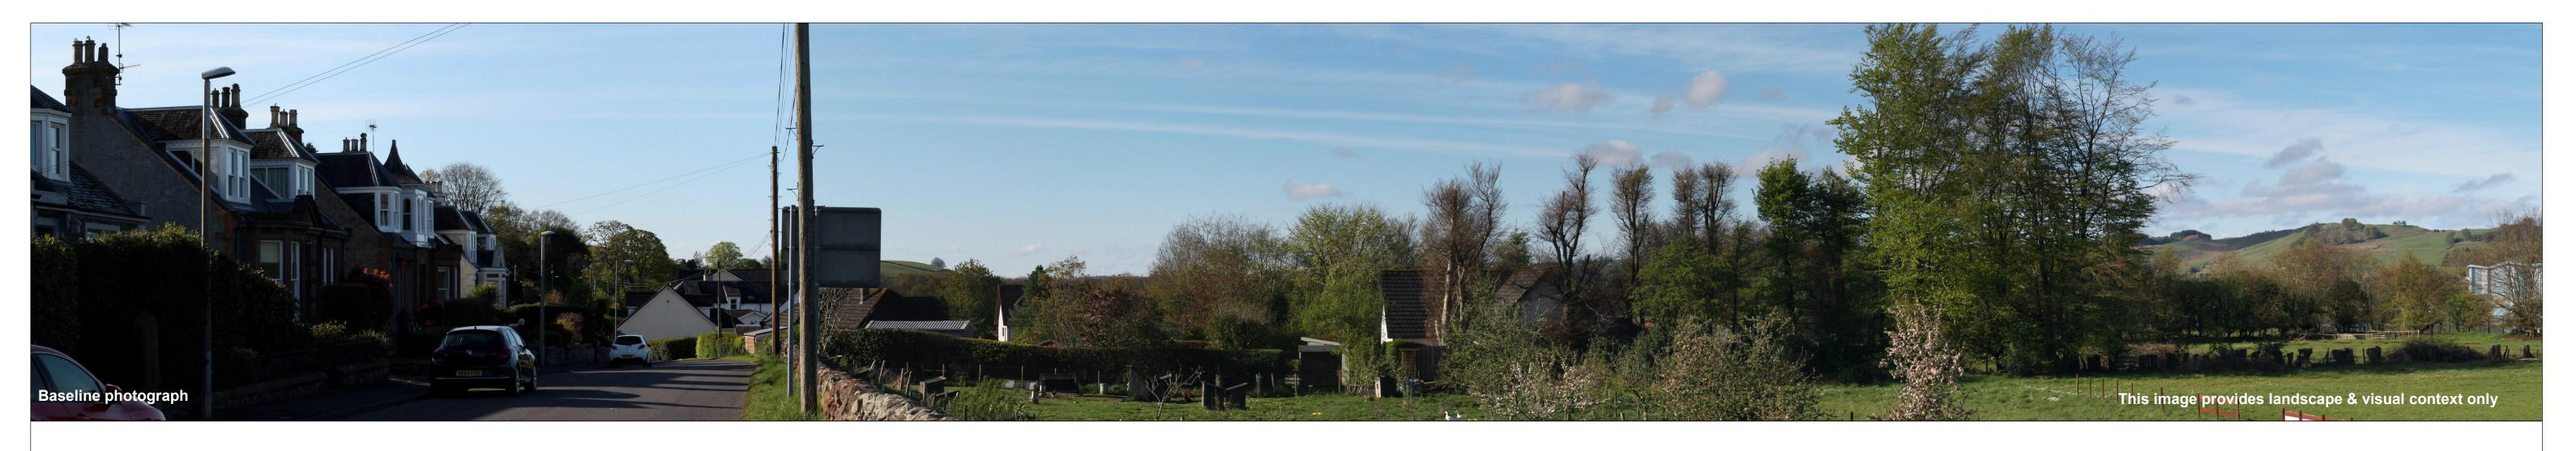

Wireline drawing

**Daer Wind Farm** Figure 5.30a Viewpoint 14: Moffat, Old Carlisle Road Proposed developmentOperational/under construction wind farm

1.5 m AGL

View flat at a comfortable arm's length. If viewing this image on a screen, enlarge to full screen height.