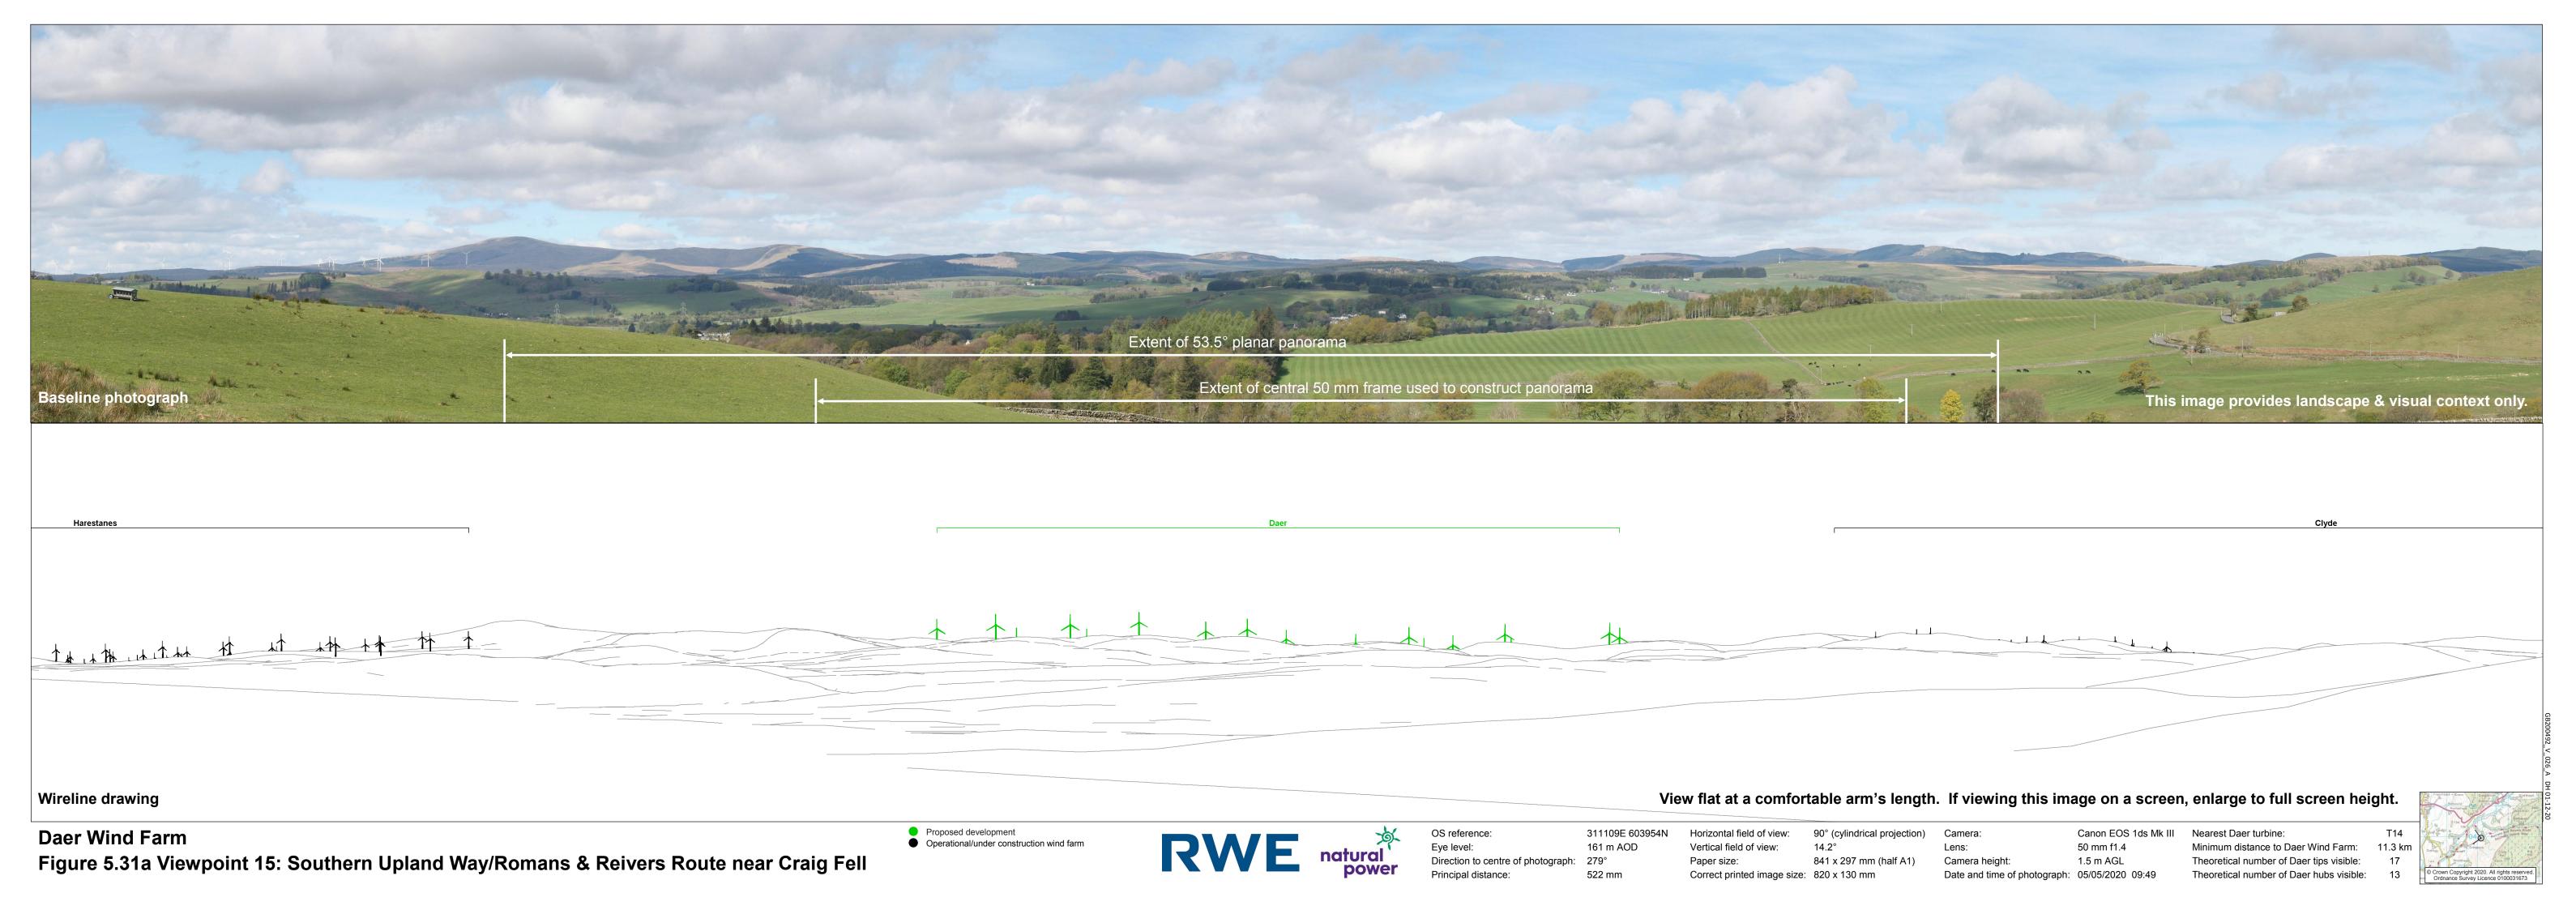

Wireline drawing

**Daer Wind Farm** Figure 5.31b Viewpoint 15: Southern Upland Way/Romans & Reivers Route near Craig Fell

Operational/under construction wind farm

Canon EOS 1ds Mk III 1.5 m AGL

Wireline drawing