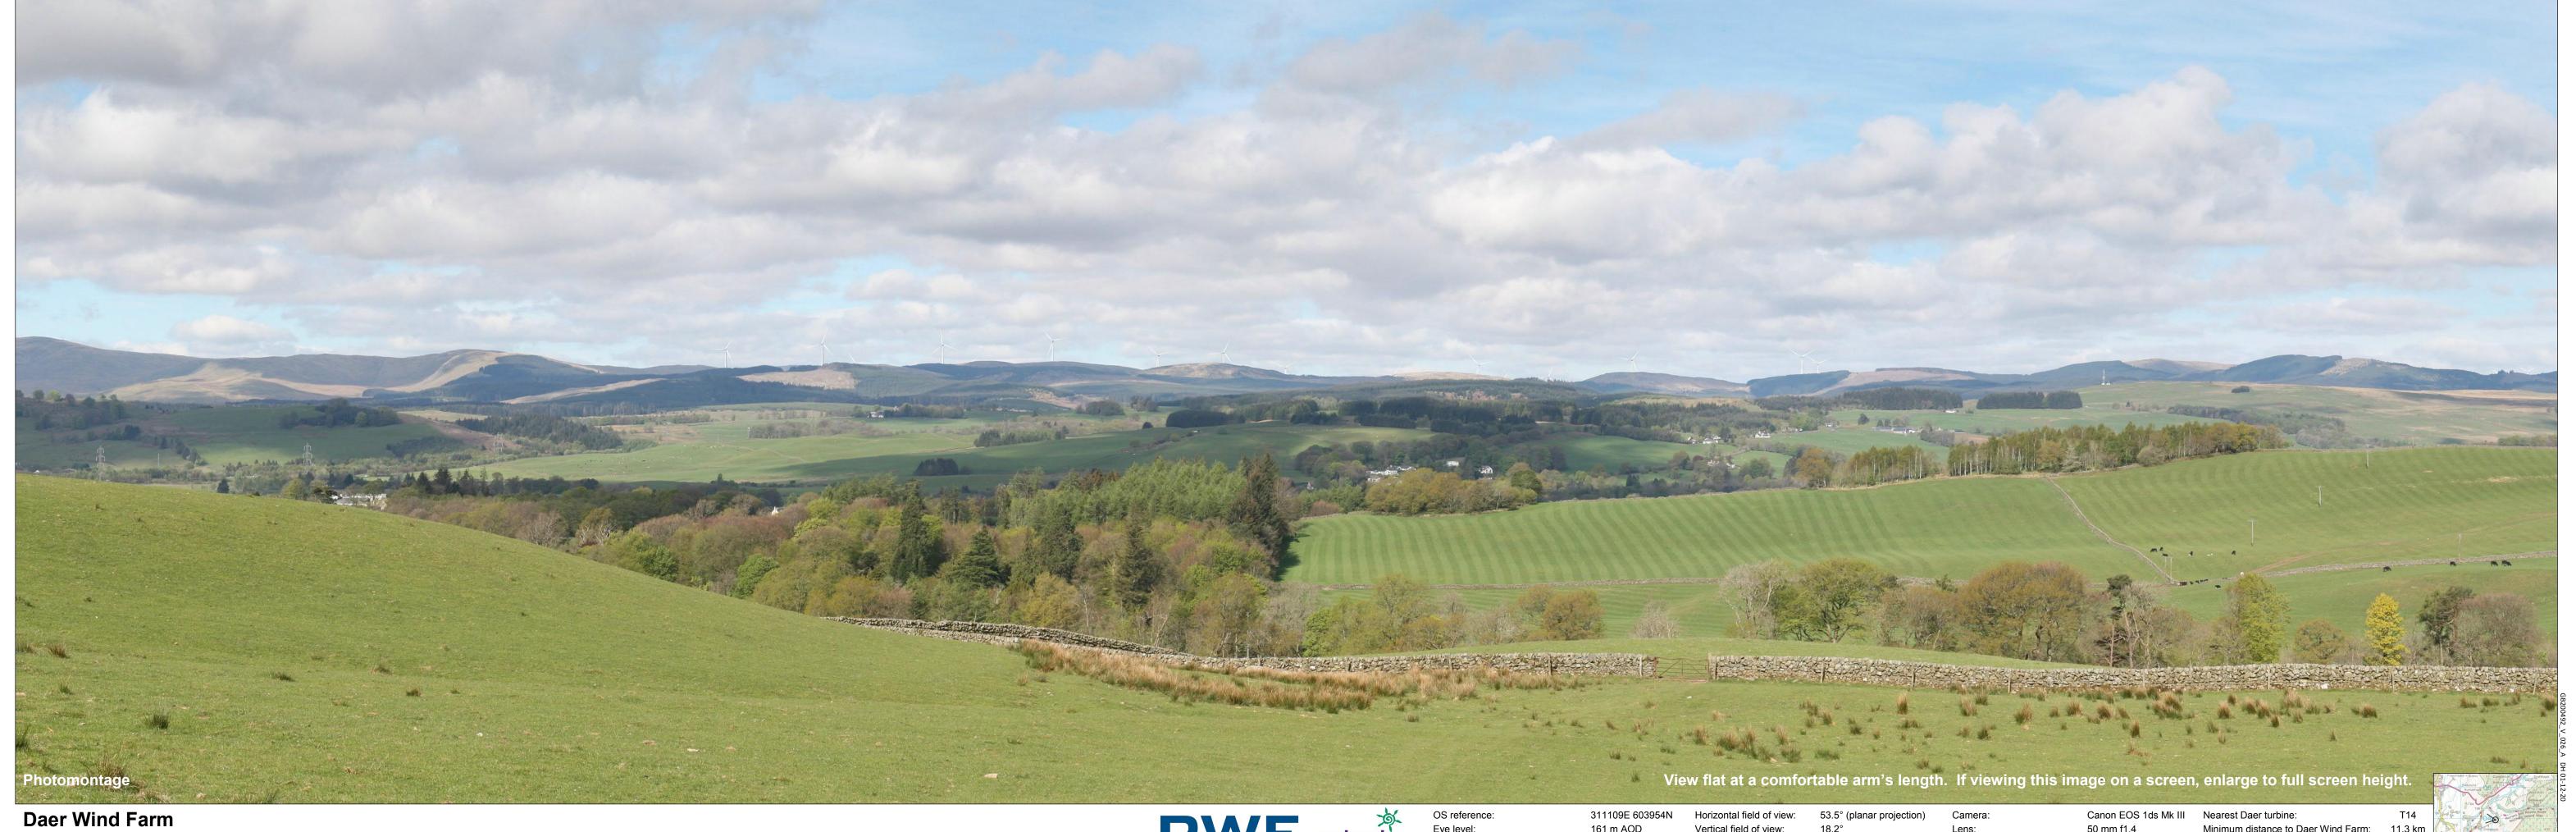

Canon EOS 1ds Mk III 50 mm f1.4 1.5 m AGL

Figure 5.31f Viewpoint 15: Southern Upland Way/Romans & Reivers Route near Craig Fell