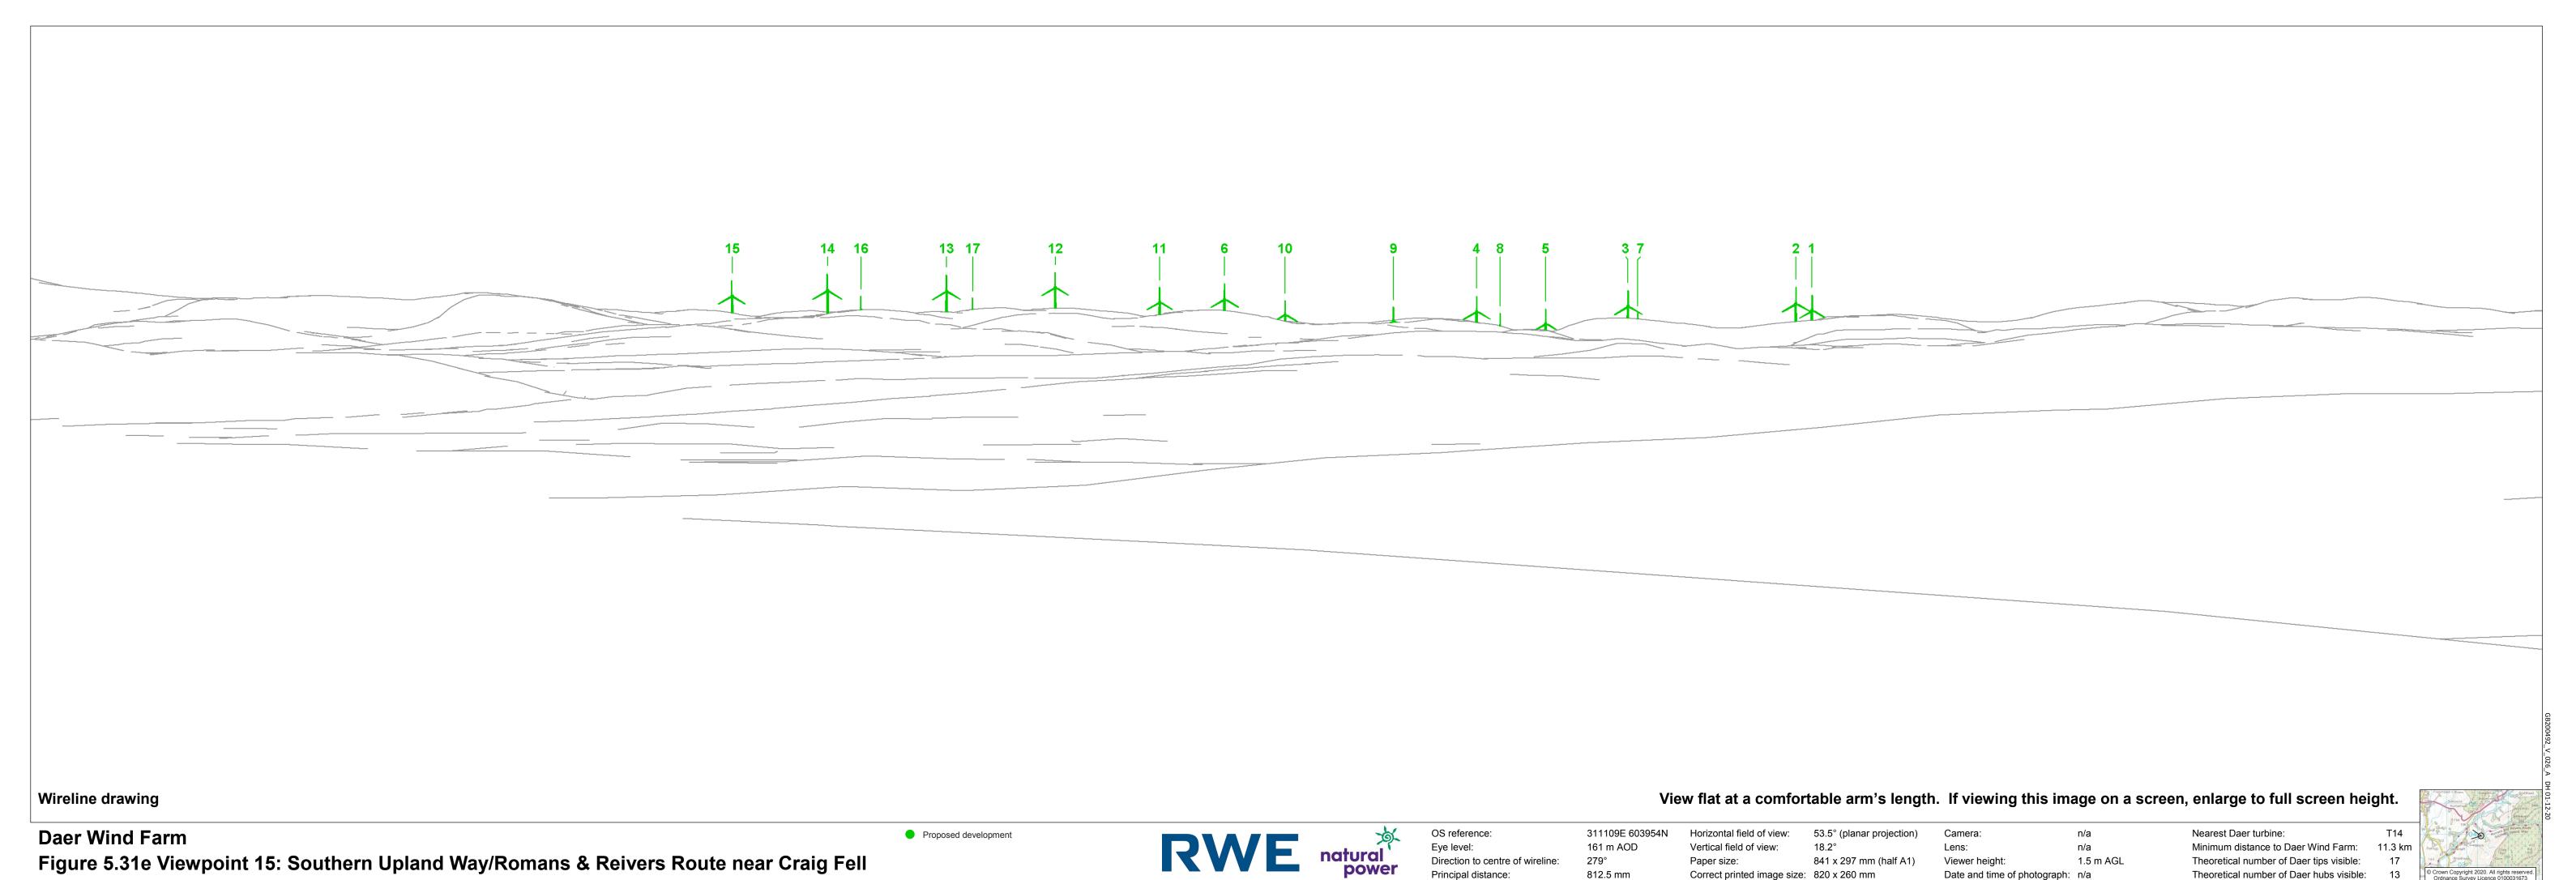

Canon EOS 1ds Mk III 50 mm f1.4 1.5 m AGL

Figure 5.31f Viewpoint 15: Southern Upland Way/Romans & Reivers Route near Craig Fell