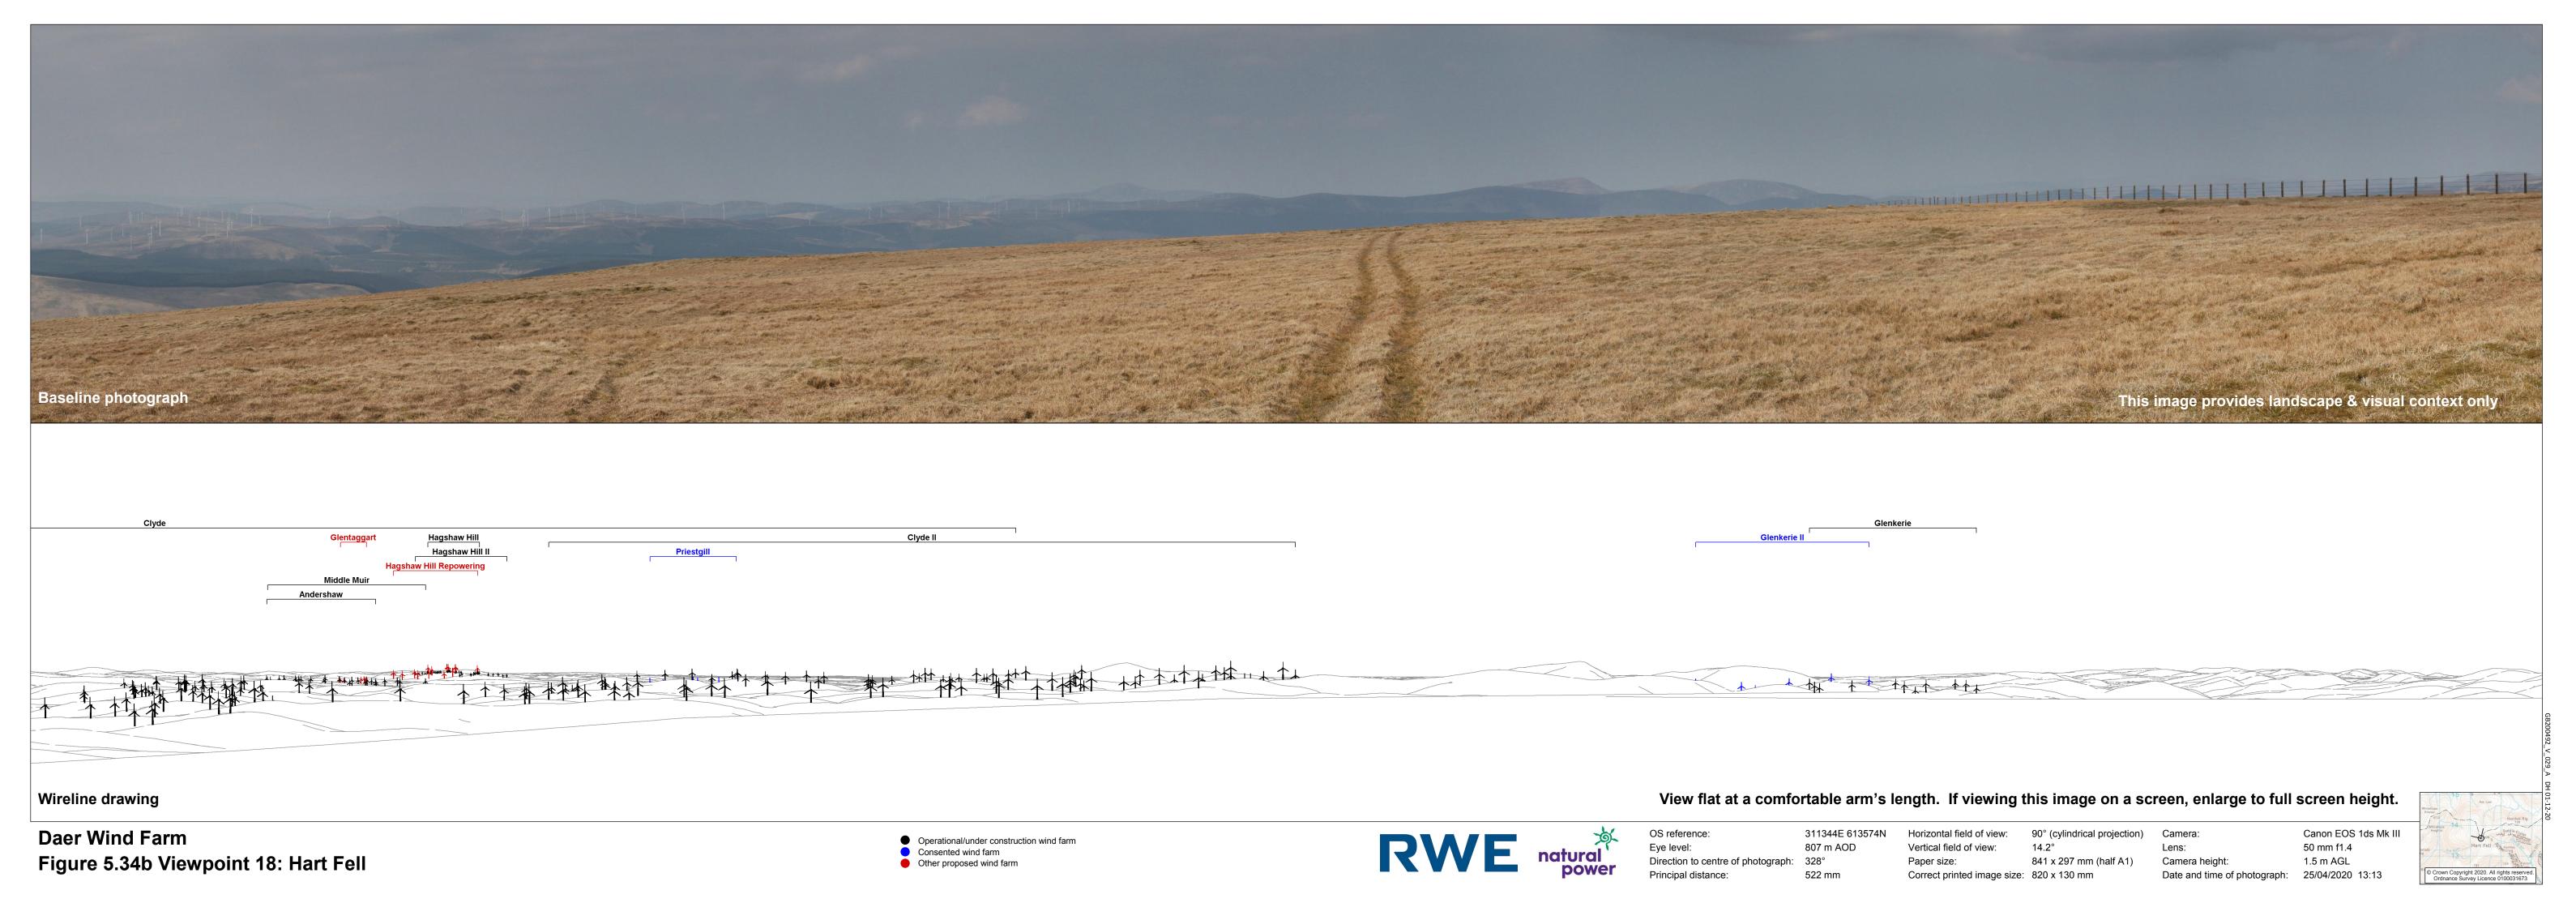

Wireline drawing

Daer Wind Farm Figure 5.34c Viewpoint 18: Hart Fell

Canon EOS 1ds Mk III 50 mm f1.4 Camera height: 1.5 m AGL
Date and time of photograph: 25/04/2020 13:13

Wireline drawing

**Daer Wind Farm** Figure 5.34d Viewpoint 18: Hart Fell Operational/under construction wind farmOther proposed wind farm

Canon EOS 1ds Mk III 50 mm f1.4 1.5 m AGL

Date and time of photograph: 25/04/2020 13:13

View flat at a comfortable arm's length. If viewing this image on a screen, enlarge to full screen height.

Wireline drawing