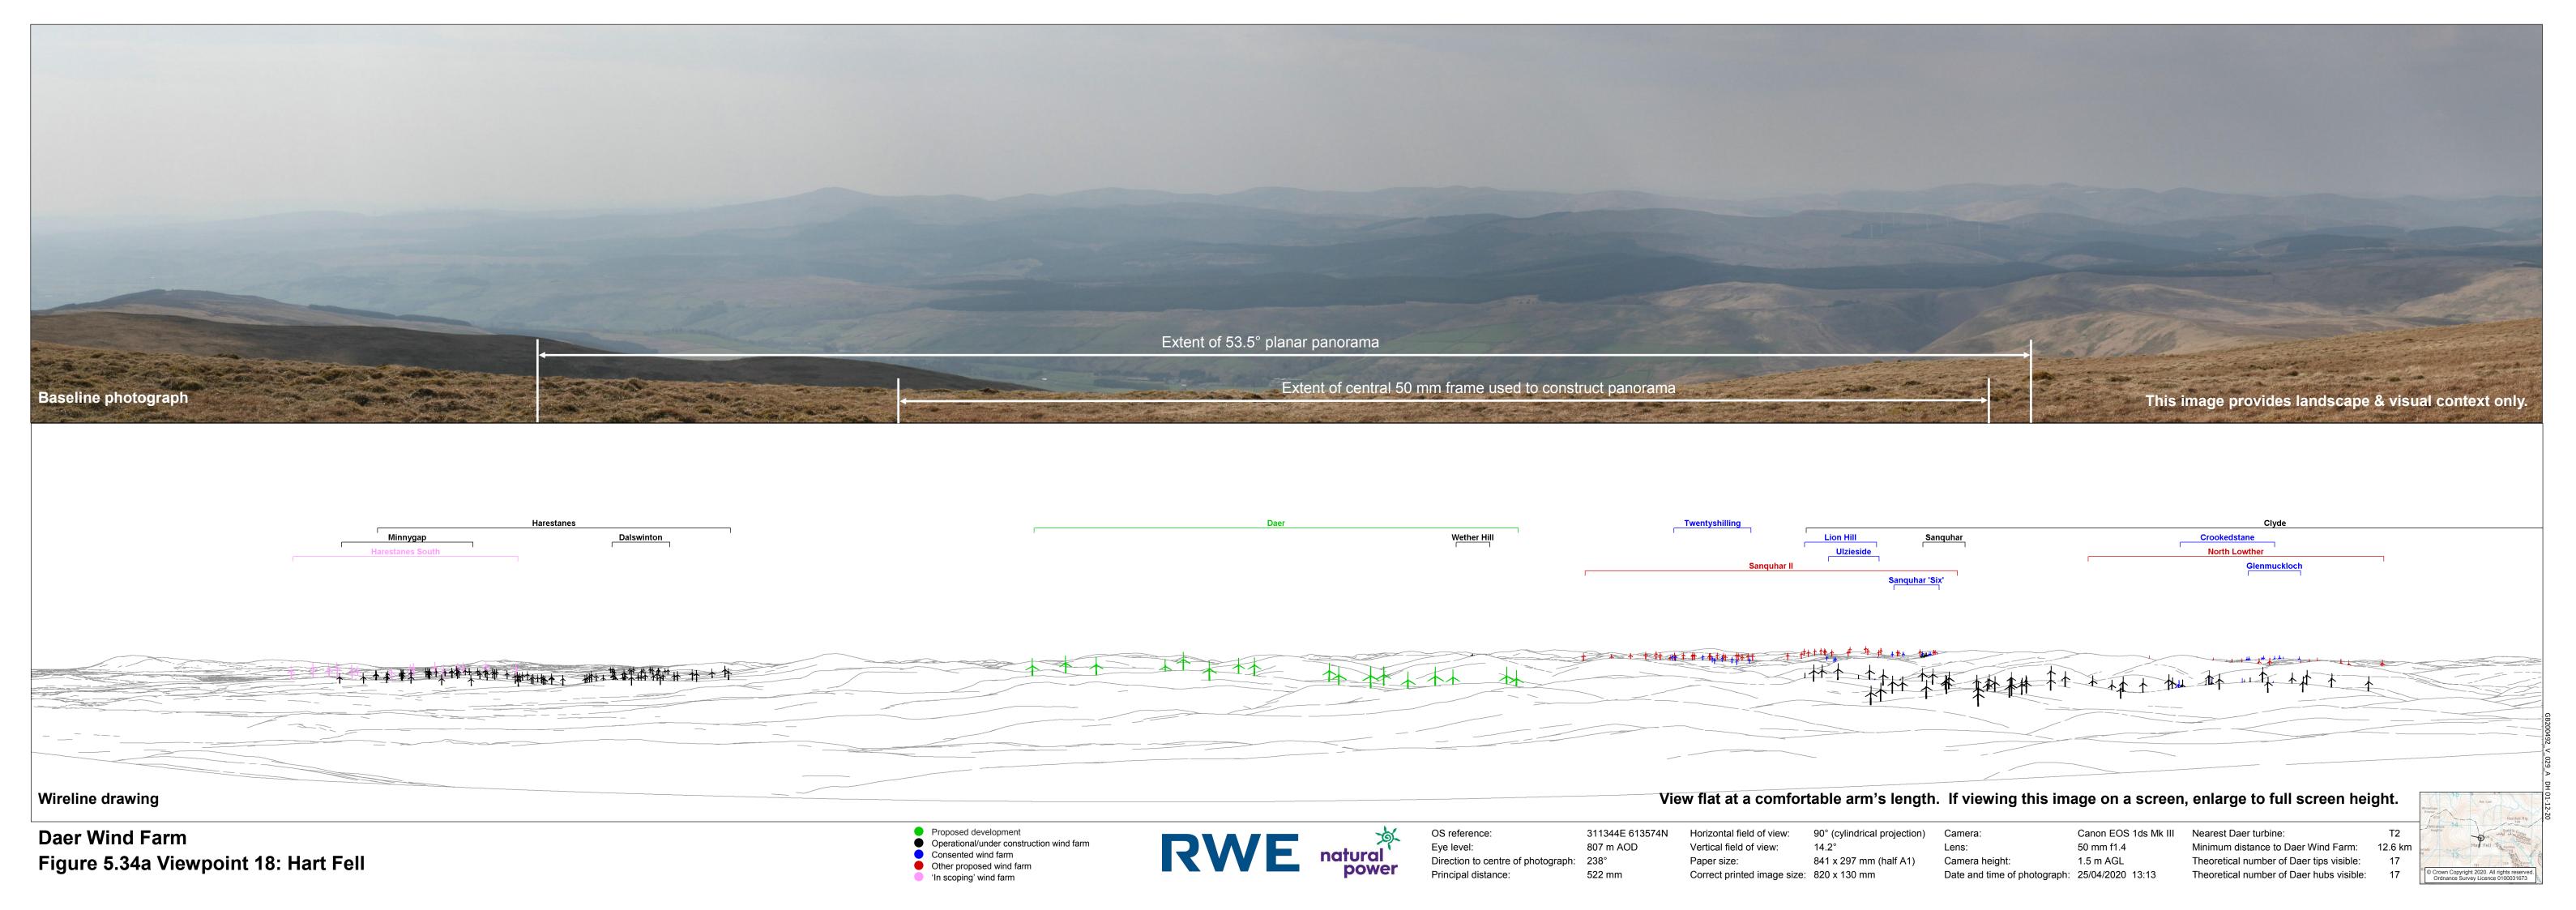

Wireline drawing

Daer Wind Farm Figure 5.34c Viewpoint 18: Hart Fell

Canon EOS 1ds Mk III 50 mm f1.4 Camera height: 1.5 m AGL
Date and time of photograph: 25/04/2020 13:13

Wireline drawing

**Daer Wind Farm** Figure 5.34d Viewpoint 18: Hart Fell Operational/under construction wind farmOther proposed wind farm