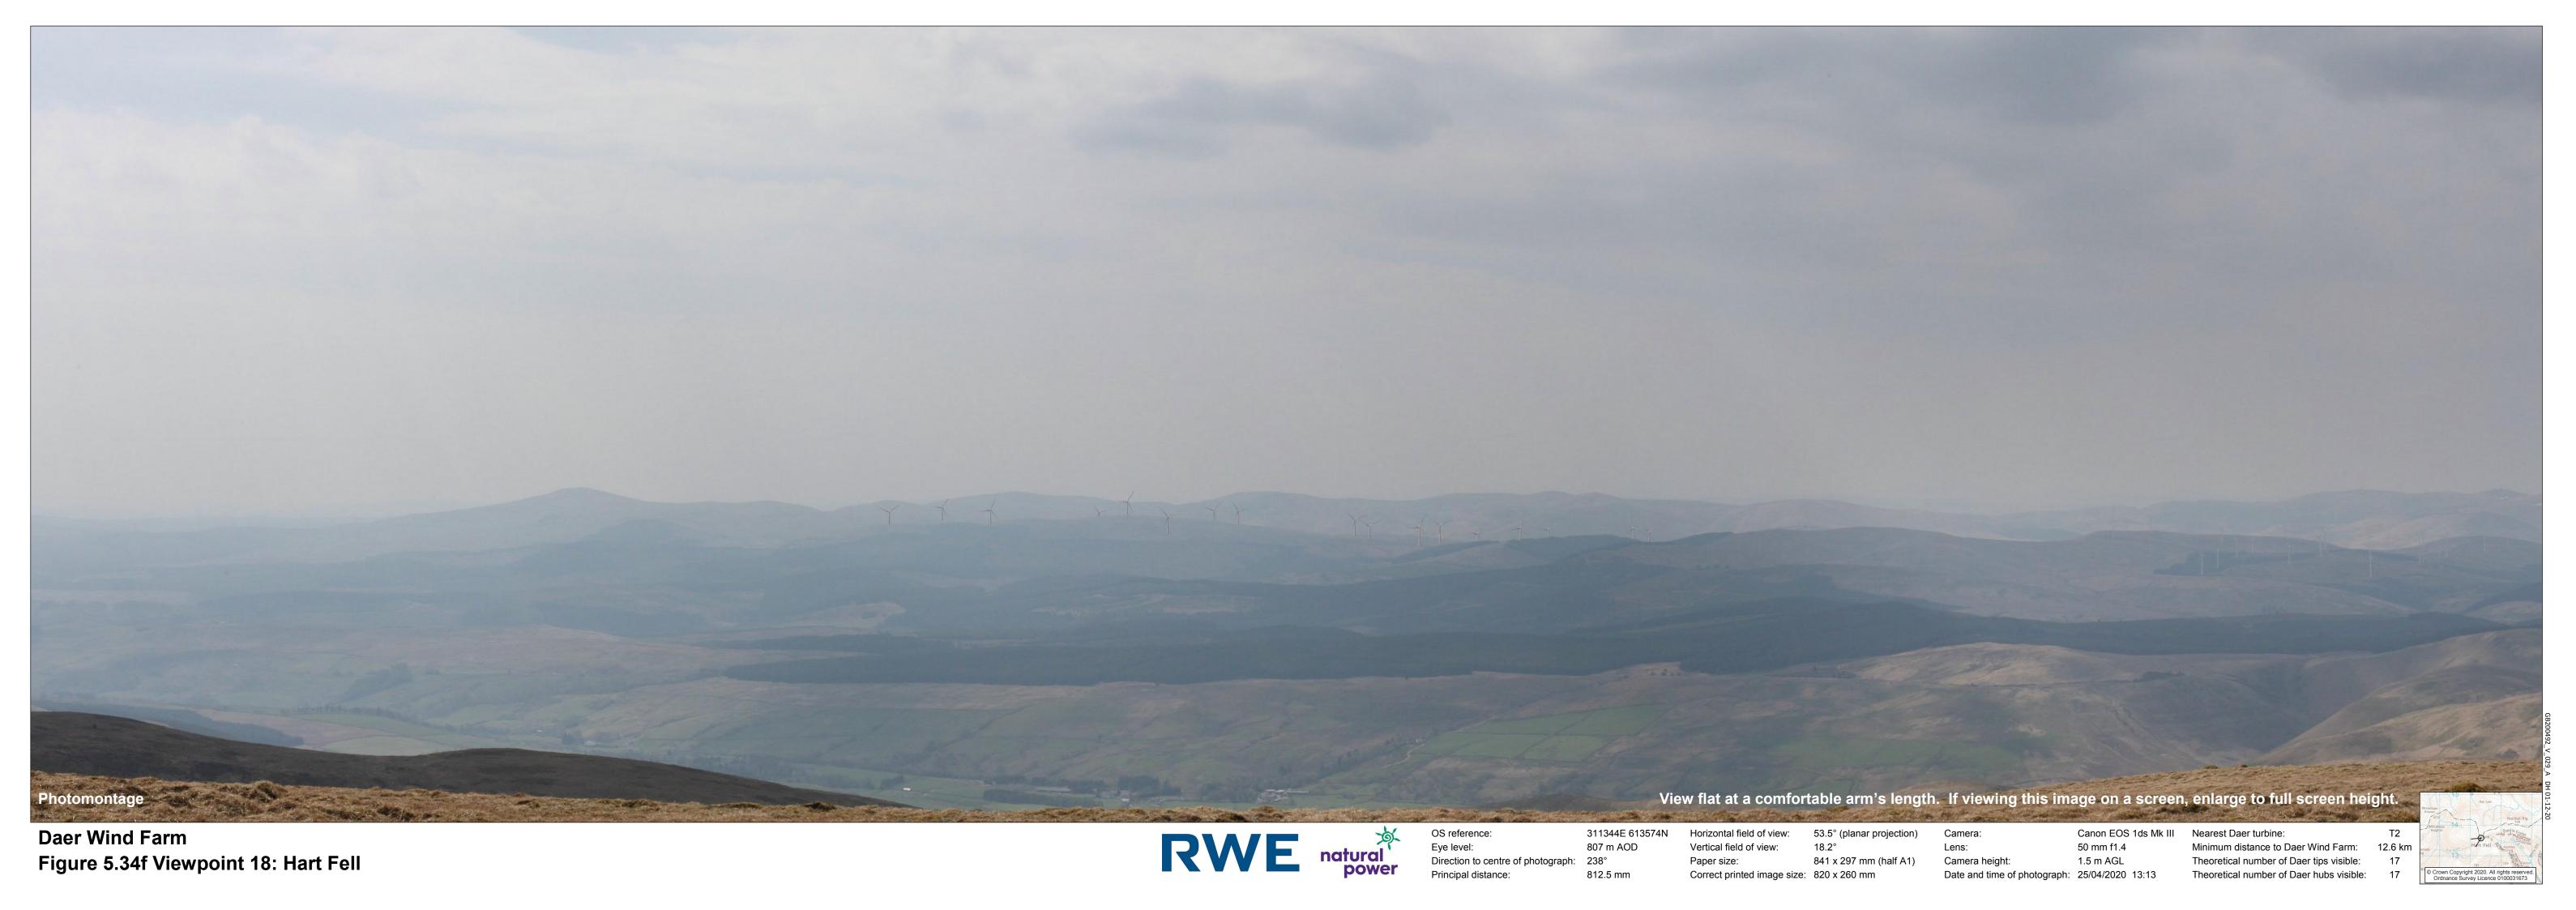

Daer Wind Farm Figure 5.34e Viewpoint 18: Hart Fell

Minimum distance to Daer Wind Farm: 12.6 km Theoretical number of Daer tips visible: Theoretical number of Daer hubs visible: