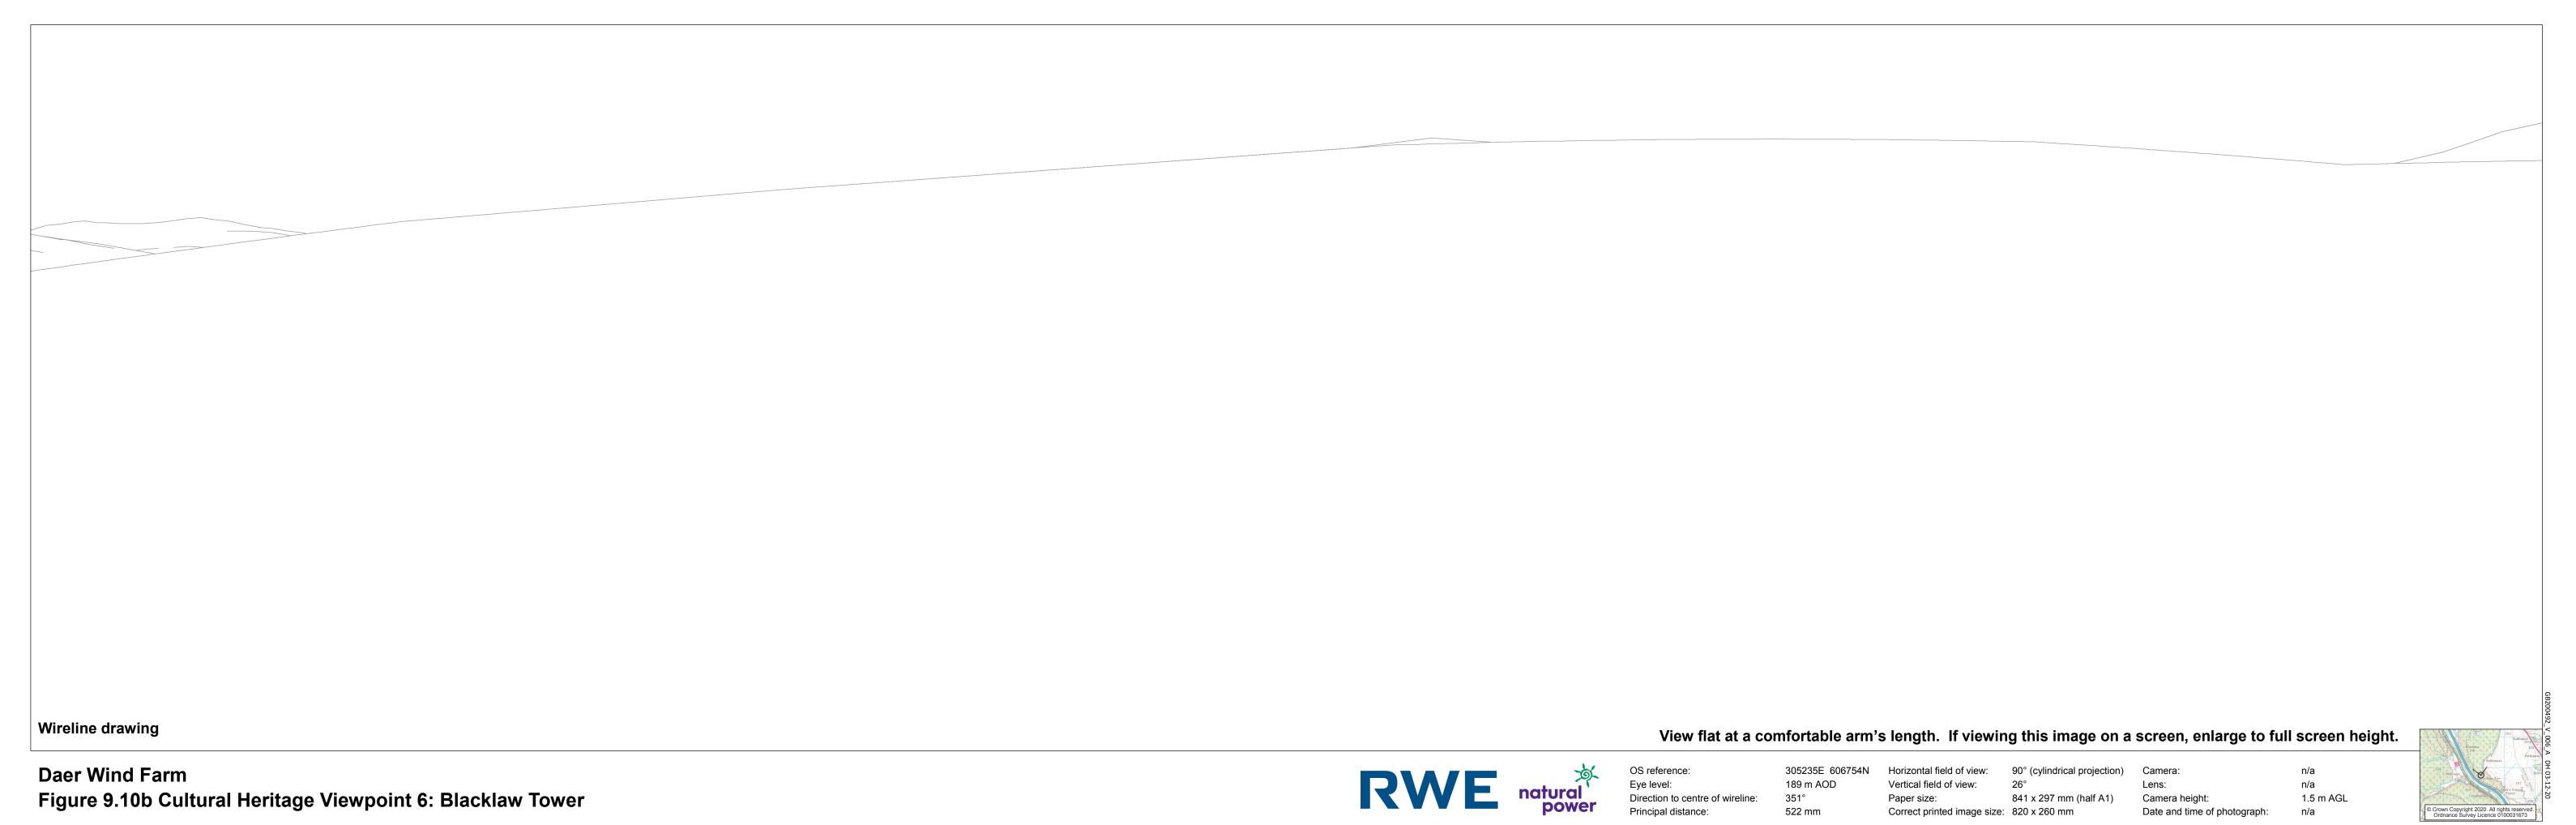

Wireline drawing View flat at a comfortable arm's length. If viewing this image on a screen, enlarge to full screen height. **Daer Wind Farm**  Proposed development Minimum distance to Daer Wind Farm: 5.3 km Figure 9.10a Cultural Heritage Viewpoint 6: Blacklaw Tower 841 x 297 mm (half A1) Camera height: Theoretical number of Daer tips visible: Correct printed image size: 820 x 260 mm Date and time of photograph: n/a Theoretical number of Daer hubs visible: