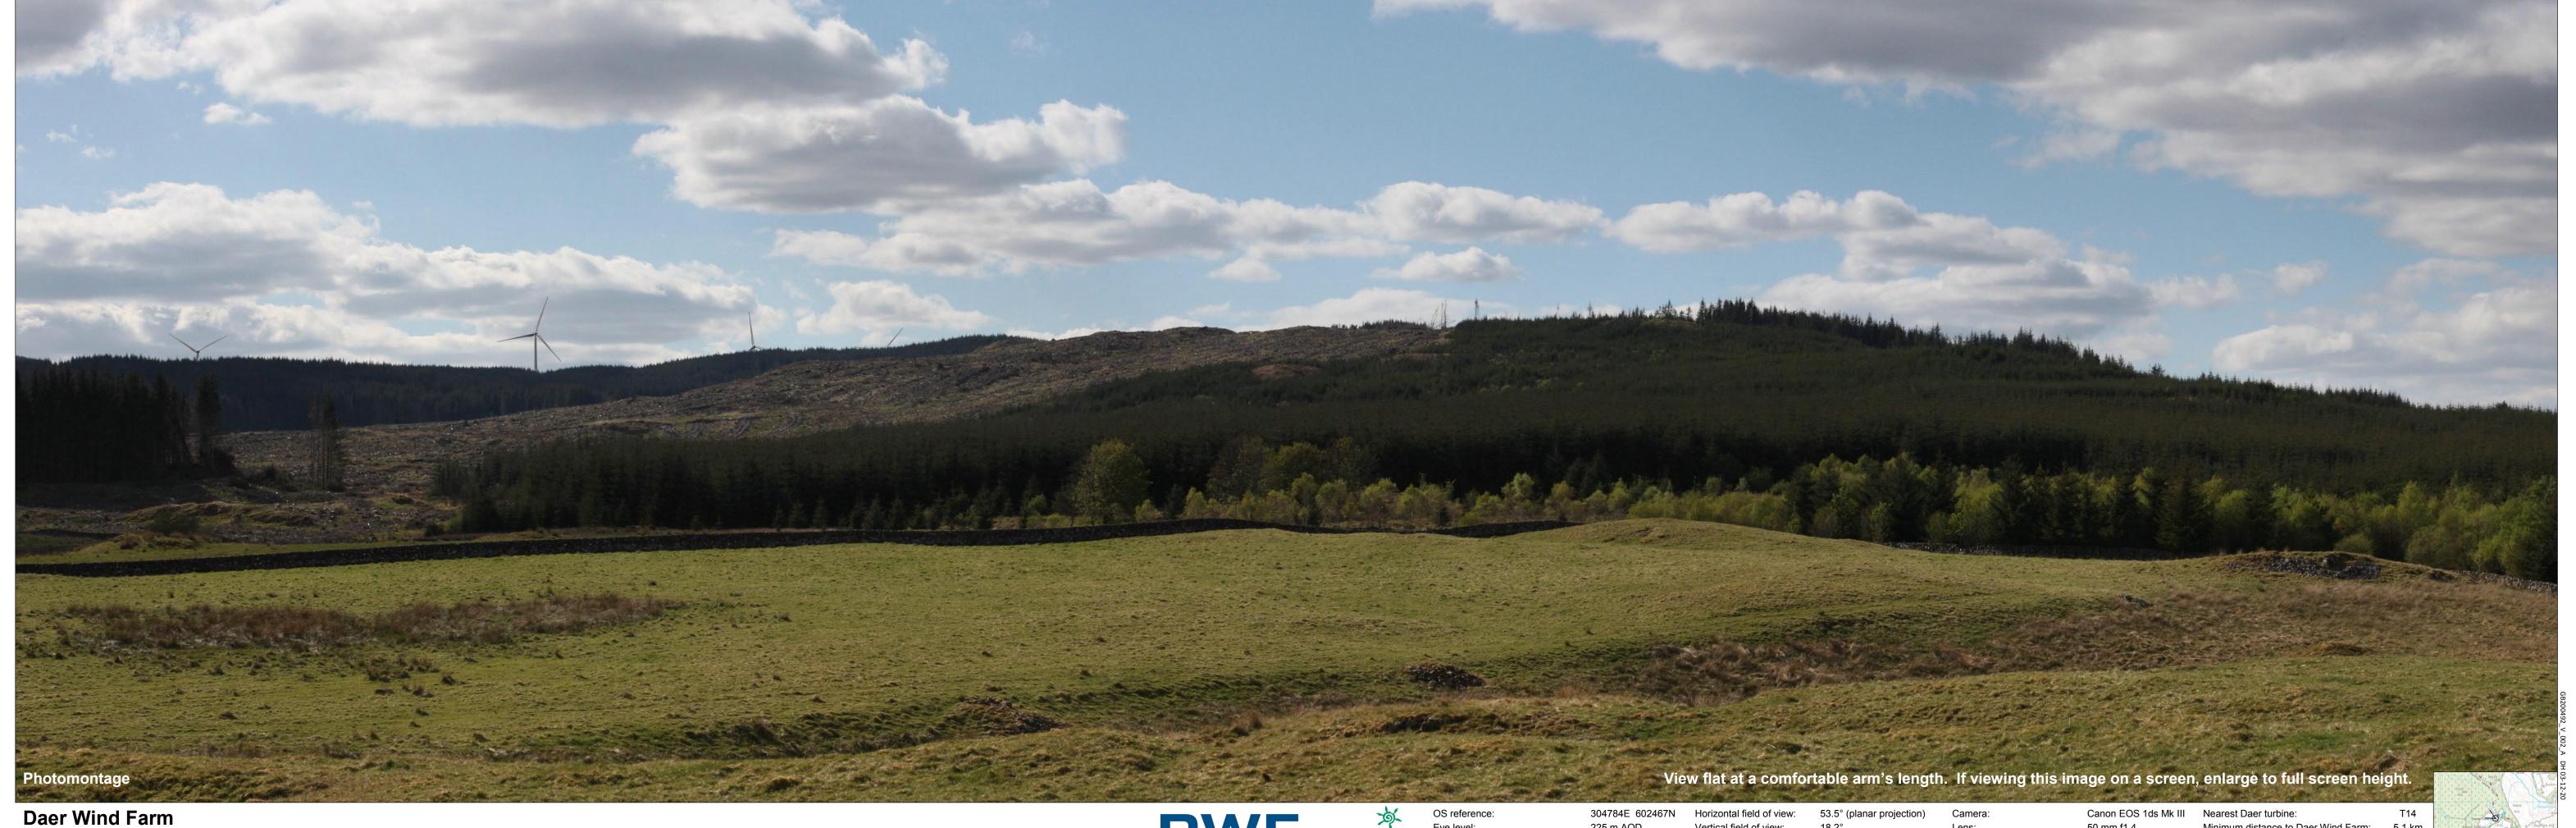

Daer Wind Farm Figure 9.6a Cultural Heritage Viewpoint 2: Easter Earshaig Proposed development
 Operational/under construction wind farm

Eye level:
Direction to centre
Principal distance

ference: 304784E evel: 225 m A ion to centre of photograph: 299° pal distance: 522 mm Vertical field of view

Vertical field of view:

Paper size:

Correct printed image

view: 14.2° 841 x 2' image size: 820 x 1

Lens: Camera Canor

Camera height: 1.5 m

Canon EOS 1ds Mk III 50 mm f1.4 1.5 m AGL

Nearest Daer turbine: T14

Minimum distance to Daer Wind Farm: 5.1 km

Theoretical number of Daer tips visible: 7

4 Crown Copyright 2020. All rights

Wireline drawing

**Daer Wind Farm** Figure 9.6b Cultural Heritage Viewpoint 2: Easter Earshaig