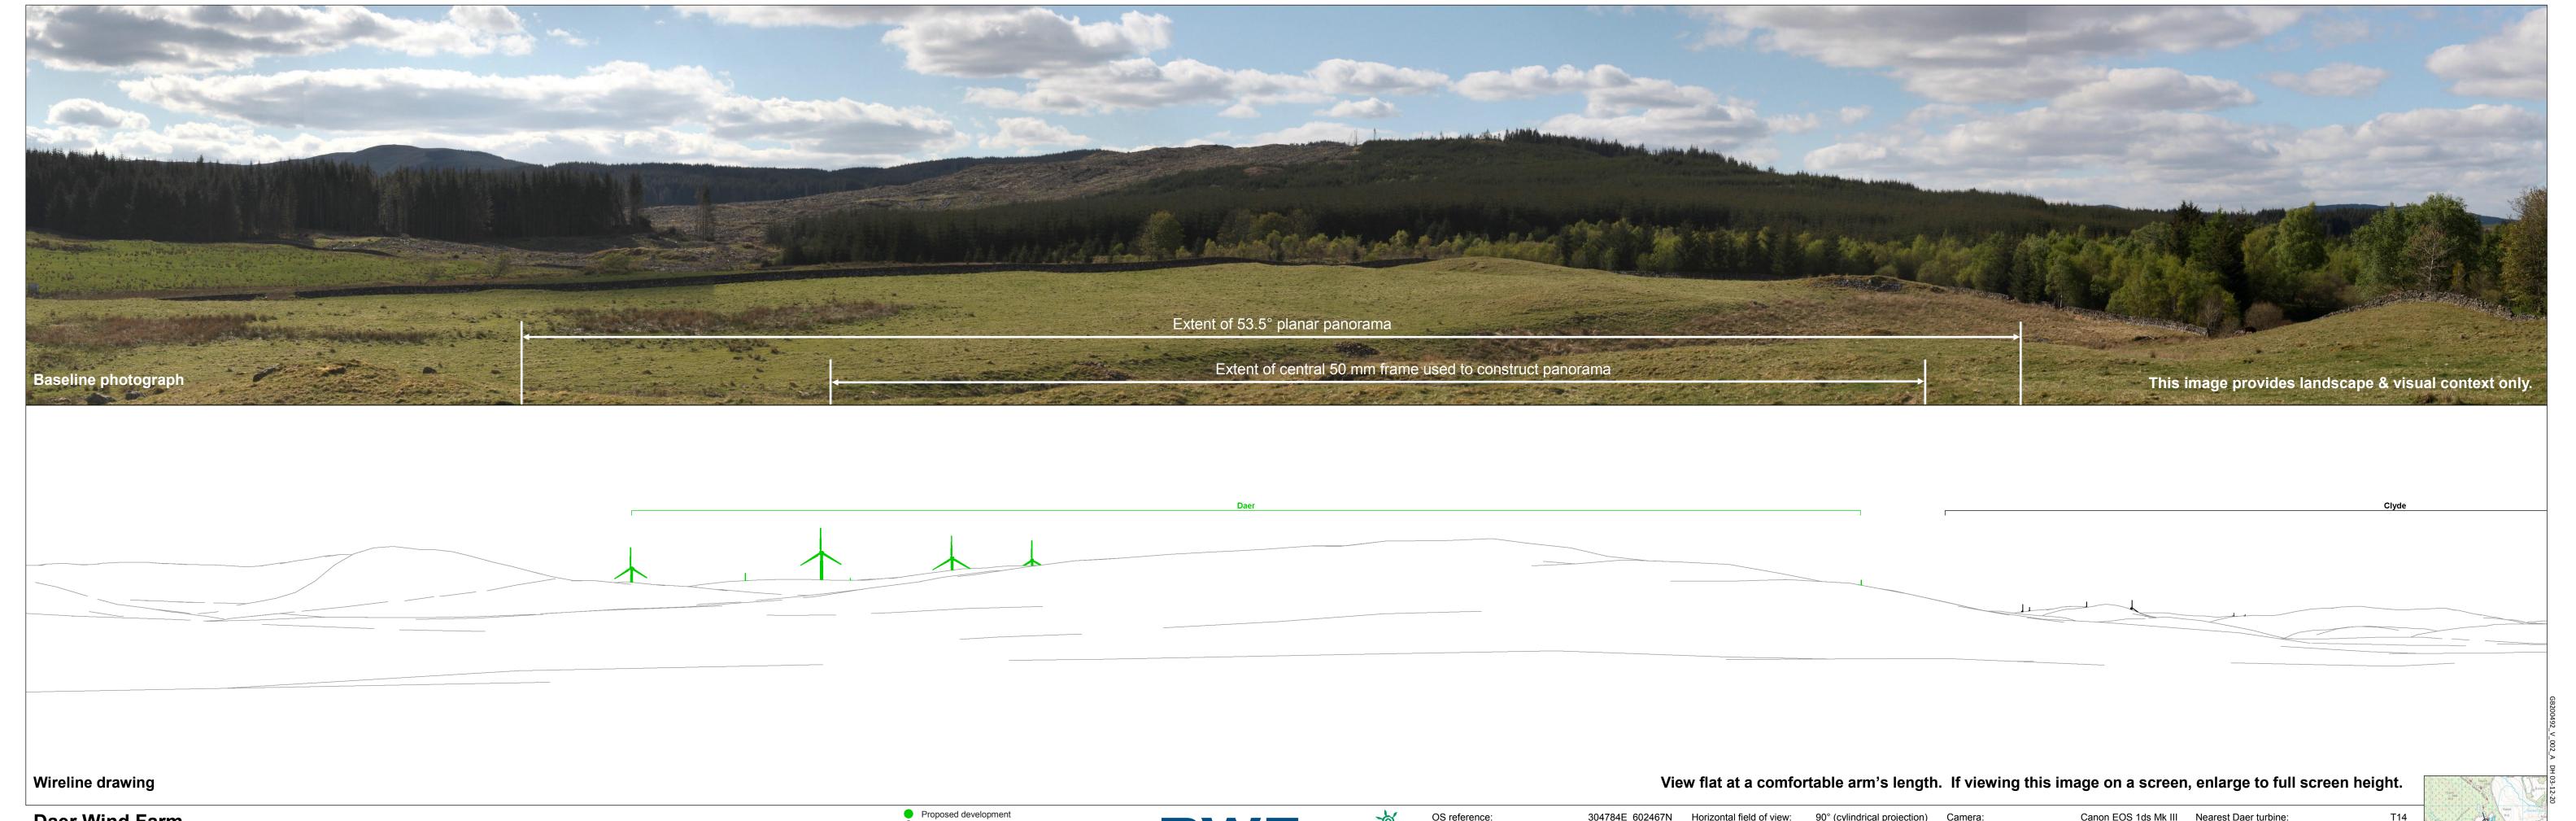

Daer Wind Farm Figure 9.6a Cultural Heritage Viewpoint 2: Easter Earshaig Proposed development
 Operational/under construction wind farm

Eye level:
Direction to centre
Principal distance

ference: 304784E evel: 225 m A ion to centre of photograph: 299° pal distance: 522 mm Vertical field of view

Vertical field of view:

Paper size:

Correct printed image

view: 14.2° 841 x 2' image size: 820 x 1

Lens: Camera Canor

Camera height: 1.5 m

Canon EOS 1ds Mk III 50 mm f1.4 1.5 m AGL

Nearest Daer turbine: T14

Minimum distance to Daer Wind Farm: 5.1 km

Theoretical number of Daer tips visible: 7

4 Crown Copyright 2020. All rights

Wireline drawing

**Daer Wind Farm** Figure 9.6b Cultural Heritage Viewpoint 2: Easter Earshaig