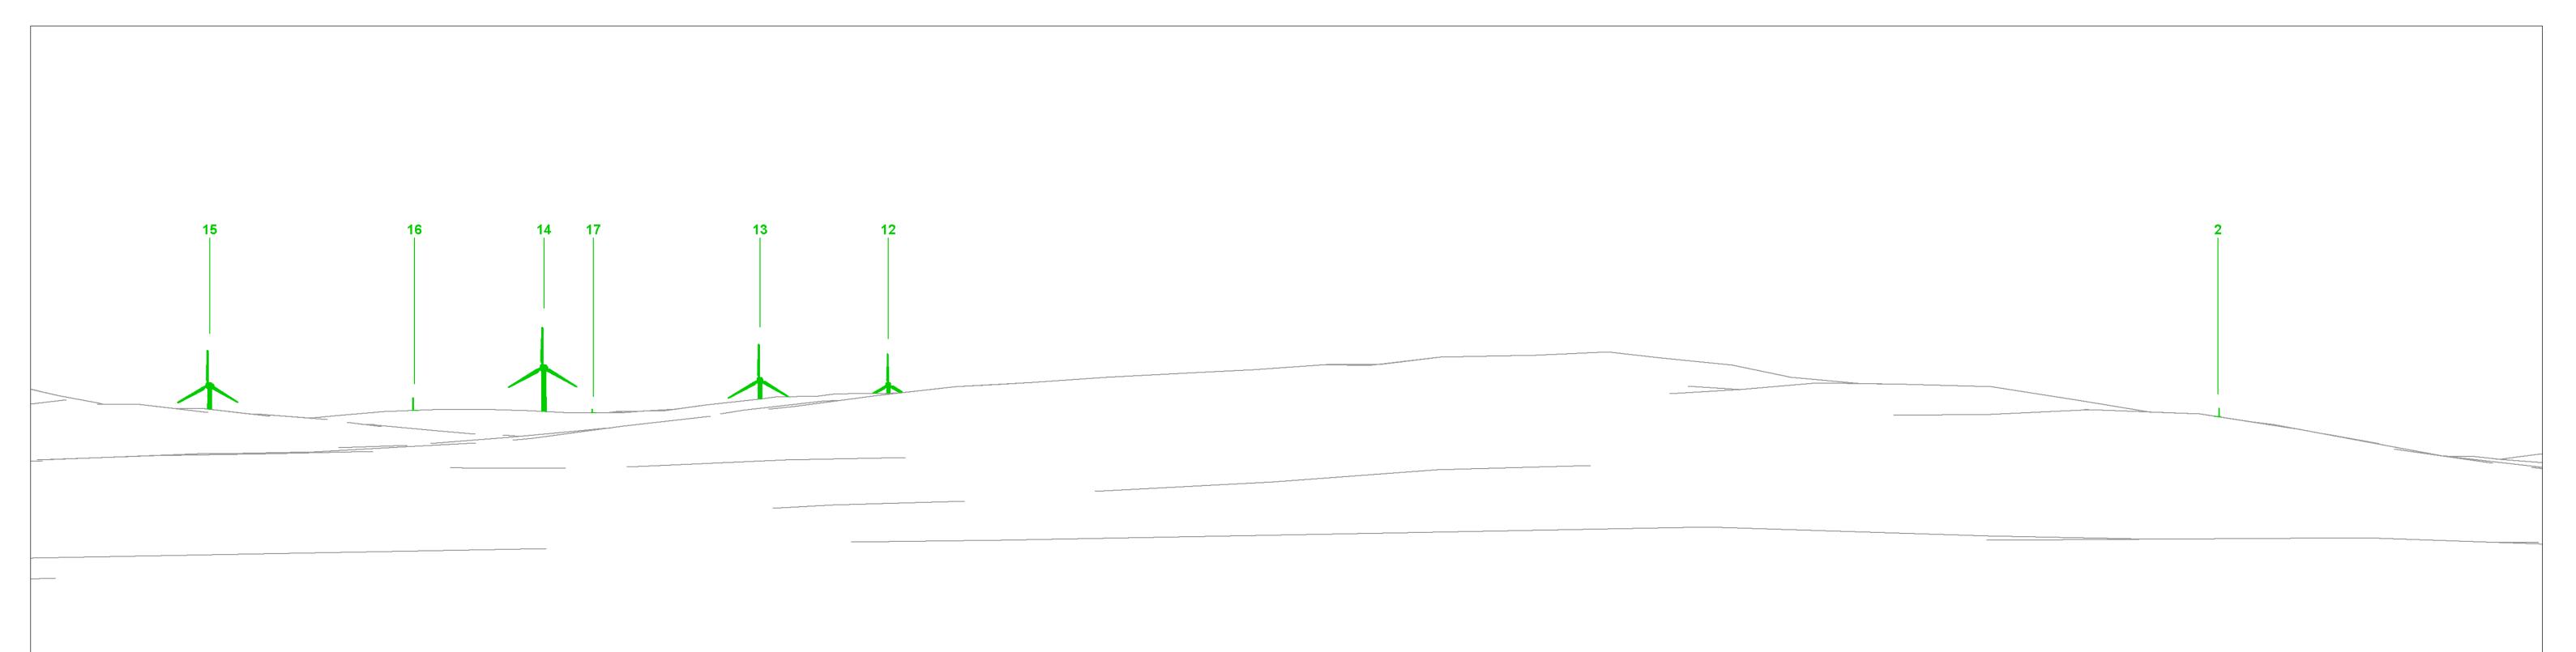

Minimum distance to Daer Wind Farm: 5.1 km

Theoretical number of Daer tips visible: 7

4 Crown Copyright 2020. All rights

Wireline drawing

**Daer Wind Farm** Figure 9.6b Cultural Heritage Viewpoint 2: Easter Earshaig

View flat at a comfortable arm's length. If viewing this image on a screen, enlarge to full screen height.

Canon EOS 1ds Mk III 50 mm f1.4 1.5 m AGL Date and time of photograph: 13/05/2020 15:58

Wireline drawing