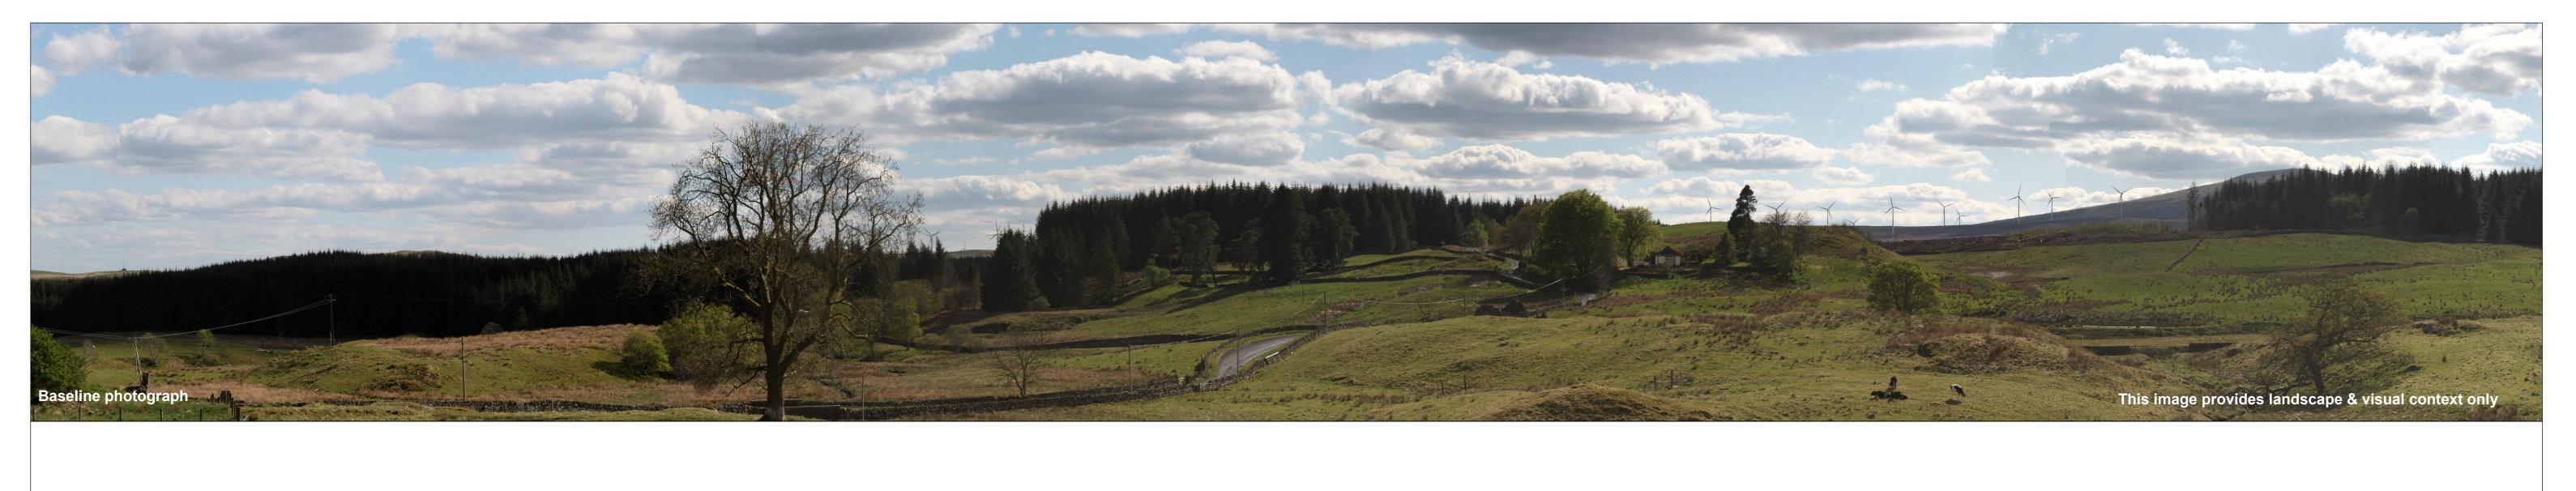

Daer Wind Farm Figure 9.6a Cultural Heritage Viewpoint 2: Easter Earshaig Proposed development
 Operational/under construction wind farm

Eye level:
Direction to centre
Principal distance

ference: 304784E evel: 225 m A ion to centre of photograph: 299° pal distance: 522 mm Vertical field of view

Vertical field of view:

Paper size:

Correct printed image

view: 14.2° 841 x 2' image size: 820 x 1

Lens: Camera Canor

Camera height: 1.5 m

Canon EOS 1ds Mk III 50 mm f1.4 1.5 m AGL

Nearest Daer turbine: T14

Minimum distance to Daer Wind Farm: 5.1 km

Theoretical number of Daer tips visible: 7

4 Crown Copyright 2020. All rights

Wireline drawing

**Daer Wind Farm** Figure 9.6b Cultural Heritage Viewpoint 2: Easter Earshaig