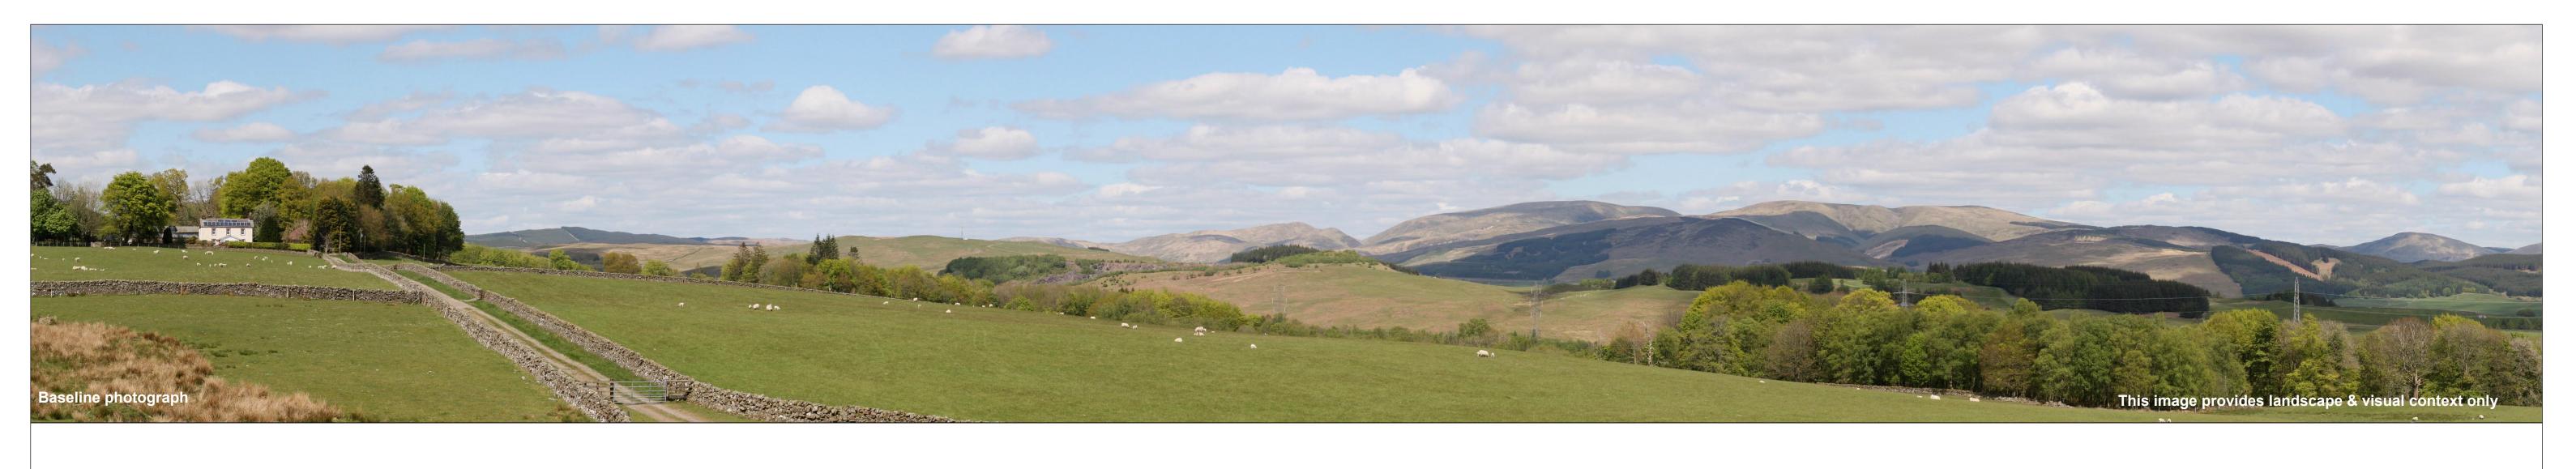

**Daer Wind Farm** Figure 9.9b Cultural Heritage Viewpoint 5: Auchen Castle

View flat at a comfortable arm's length. If viewing this image on a screen, enlarge to full screen height.

Canon EOS 1ds Mk III 50 mm f1.4 Camera height: 1.5 m AGL
Date and time of photograph: 13/05/2020 14:18