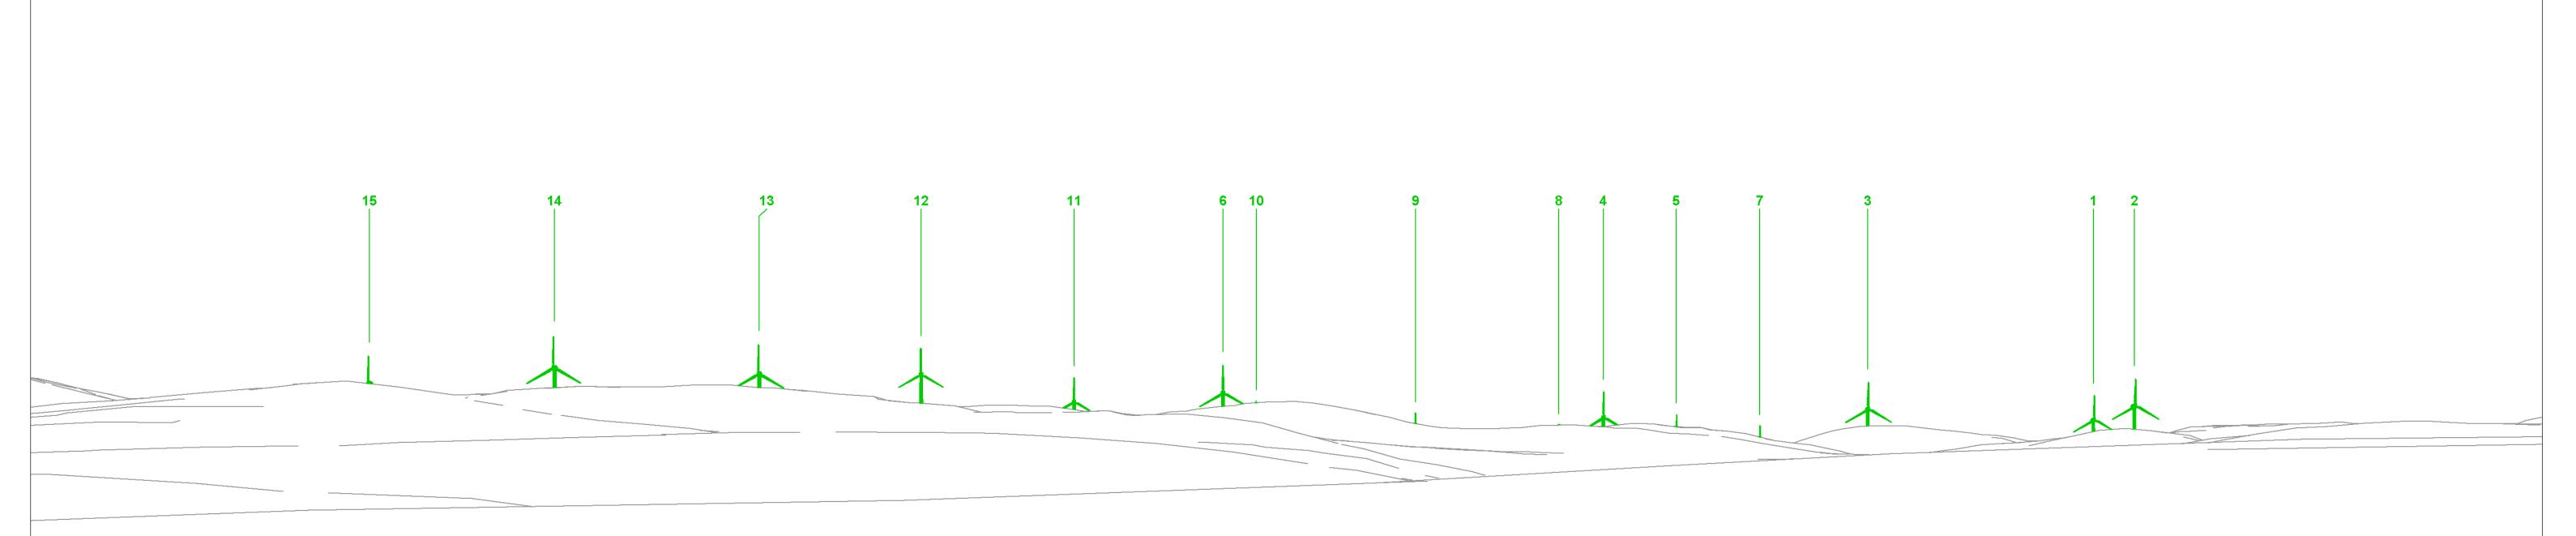

Canon EOS 1ds Mk III 50 mm f1.4 1.5 m AGL

Date and time of photograph: 13/05/2020 14:18

Wireline drawing

**Daer Wind Farm** Figure 9.9e Cultural Heritage Viewpoint 5: Auchen Castle

1.5 m AGL

Minimum distance to Daer Wind Farm: 6.5 km Theoretical number of Daer tips visible: Theoretical number of Daer hubs visible:

**Daer Wind Farm** Figure 9.9f Cultural Heritage Viewpoint 5: Auchen Castle