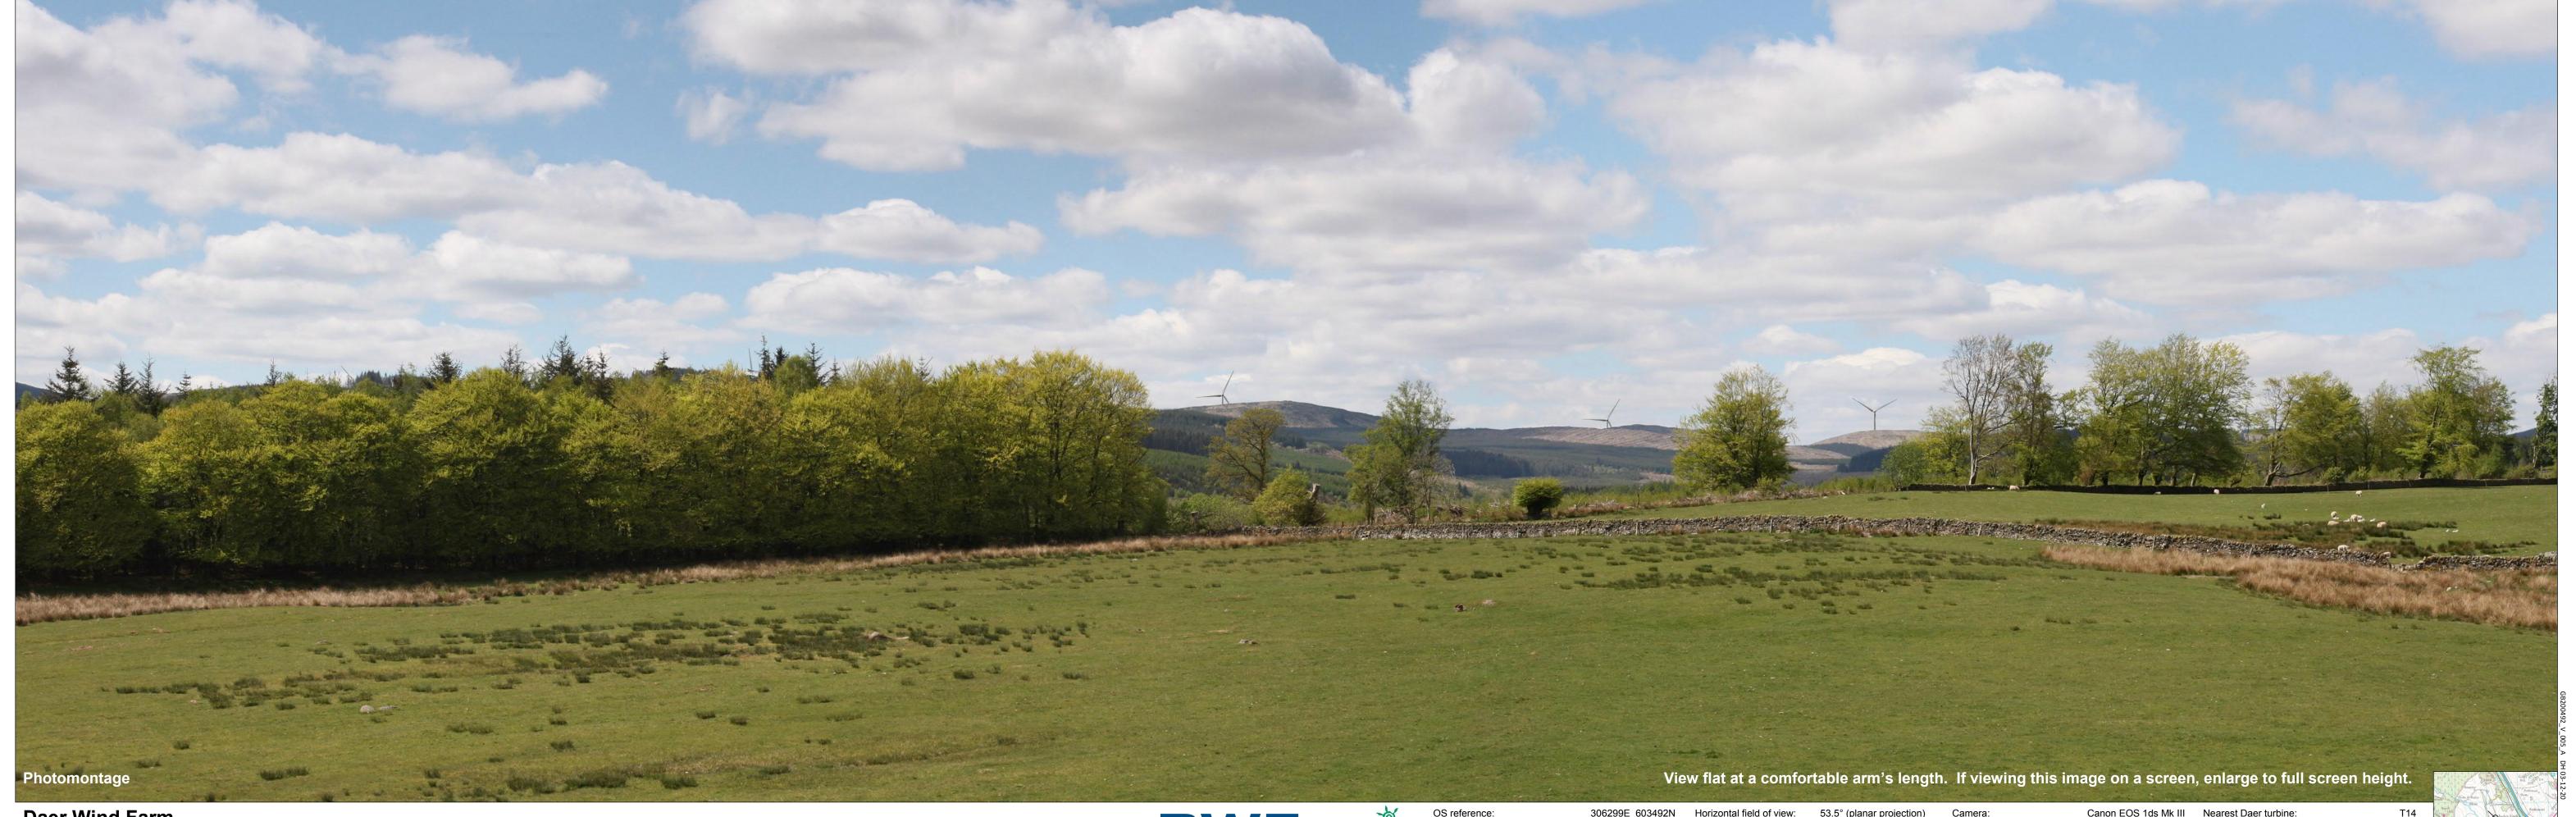

Canon EOS 1ds Mk III 50 mm f1.4 1.5 m AGL

Date and time of photograph: 13/05/2020 14:18

Wireline drawing

**Daer Wind Farm** Figure 9.9e Cultural Heritage Viewpoint 5: Auchen Castle

1.5 m AGL

Minimum distance to Daer Wind Farm: 6.5 km Theoretical number of Daer tips visible: Theoretical number of Daer hubs visible: