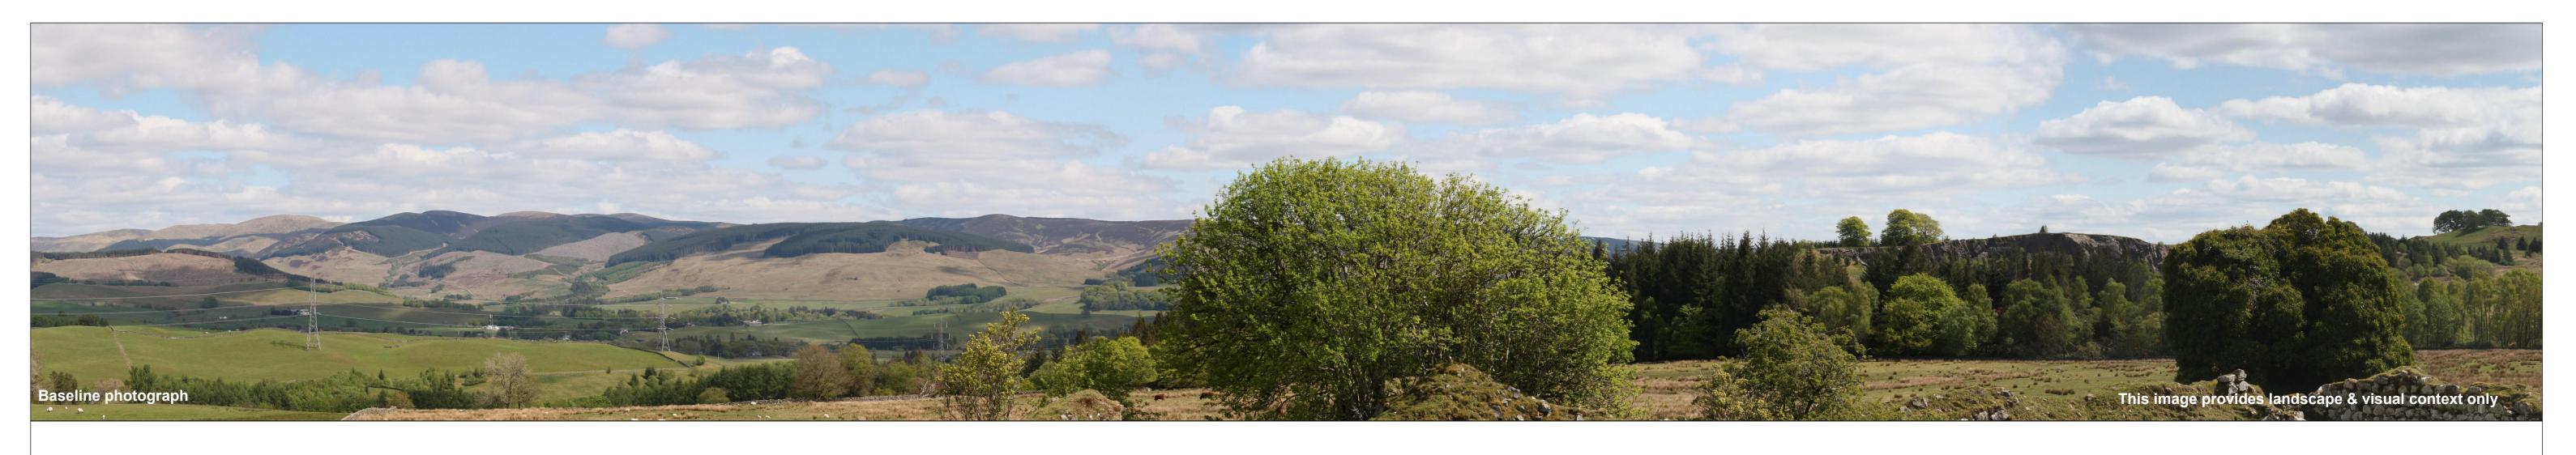

**Daer Wind Farm** Figure 9.9b Cultural Heritage Viewpoint 5: Auchen Castle

View flat at a comfortable arm's length. If viewing this image on a screen, enlarge to full screen height.

Canon EOS 1ds Mk III 50 mm f1.4 Camera height: 1.5 m AGL
Date and time of photograph: 13/05/2020 14:18

Paper size: 841 x 297 mm (ha

cylindrical projection) Came
2° Lens:

Camera: Canon EOS 1ds Mk III
Lens: 50 mm f1.4
Camera height: 1.5 m AGL
Date and time of photograph: 13/05/2020 14:18

View flat at a comfortable arm's length. If viewing this image on a screen, enlarge to full screen height