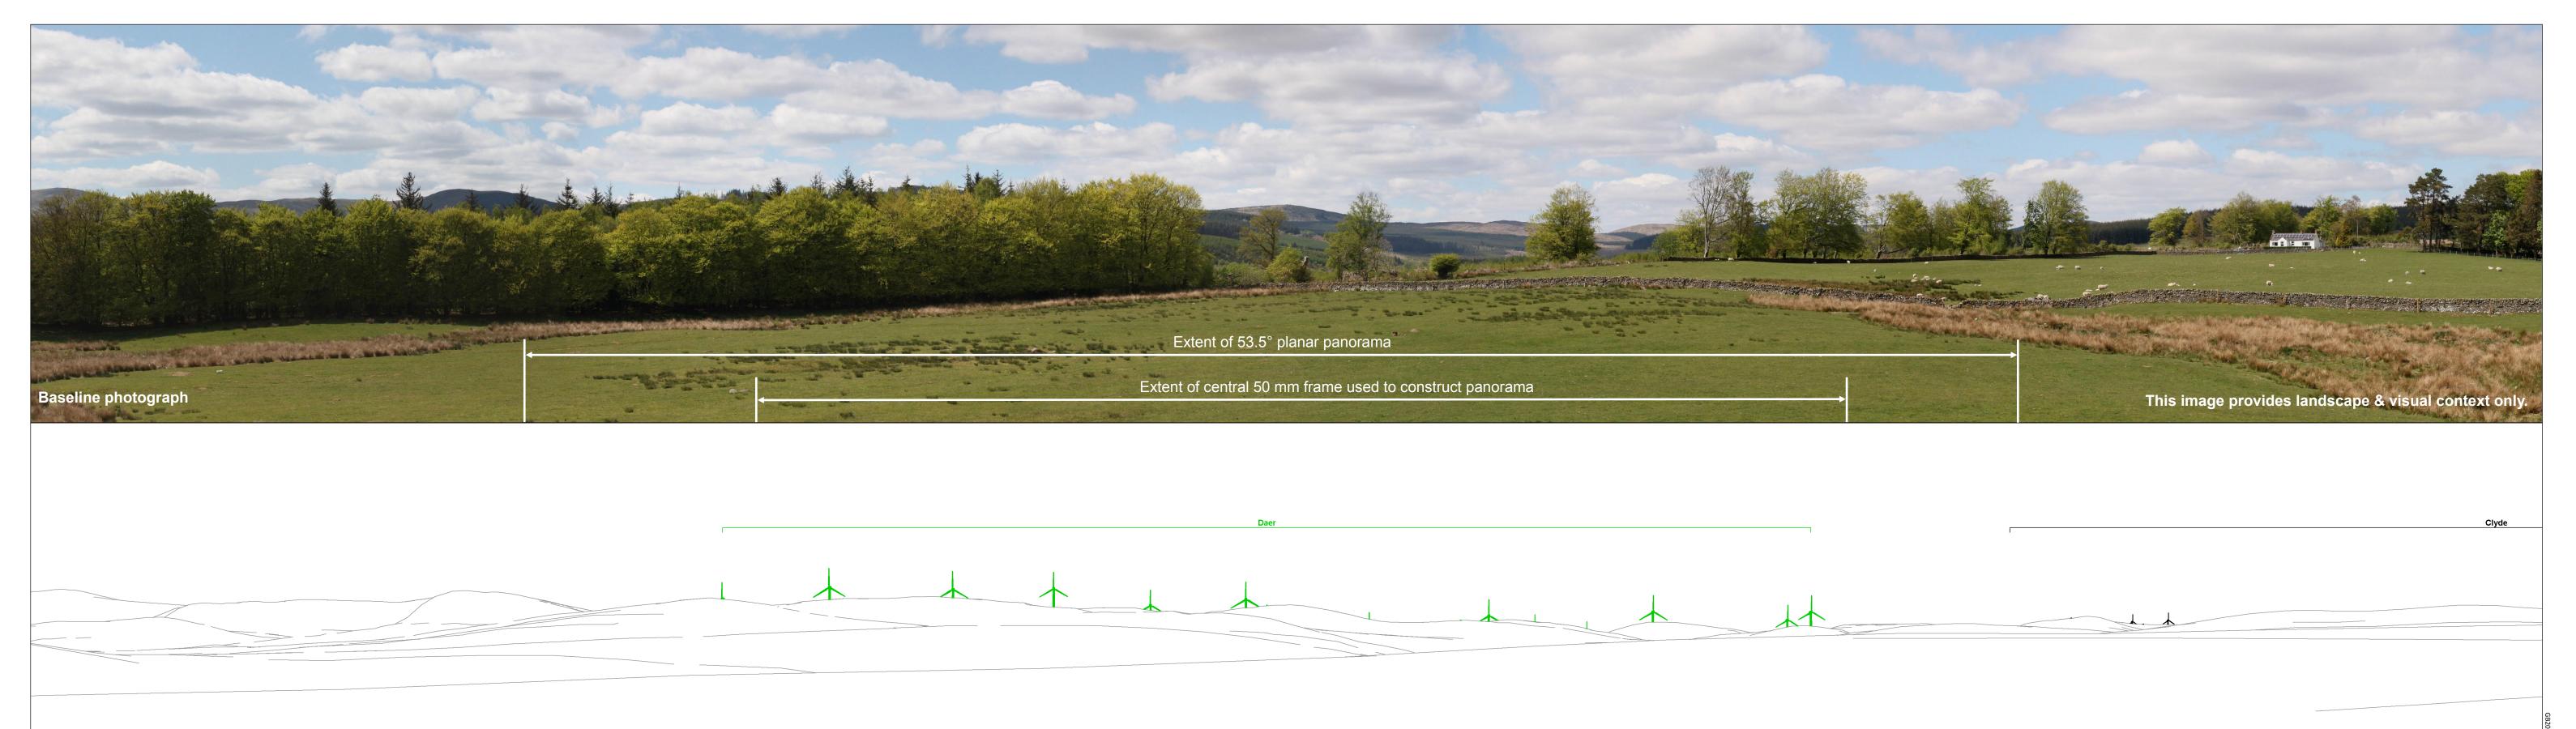

Scoop Hi

Wireline drawing

Daer Wind Farm
Figure 9.9c Cultural Heritage Viewpoint 5: Auchen Castle

Other proposed wind farm

OS reference:
Eye level:

ye level: Virection to centre of photograph: Virincipal distance: Horizontal field of view: 90° (cylindrical proventical field of view: 14.2°

Paper size: 841 x 297 mm (ha

cylindrical projection) Came
2° Lens:

Camera: Canon EOS 1ds Mk III
Lens: 50 mm f1.4
Camera height: 1.5 m AGL
Date and time of photograph: 13/05/2020 14:18

View flat at a comfortable arm's length. If viewing this image on a screen, enlarge to full screen height