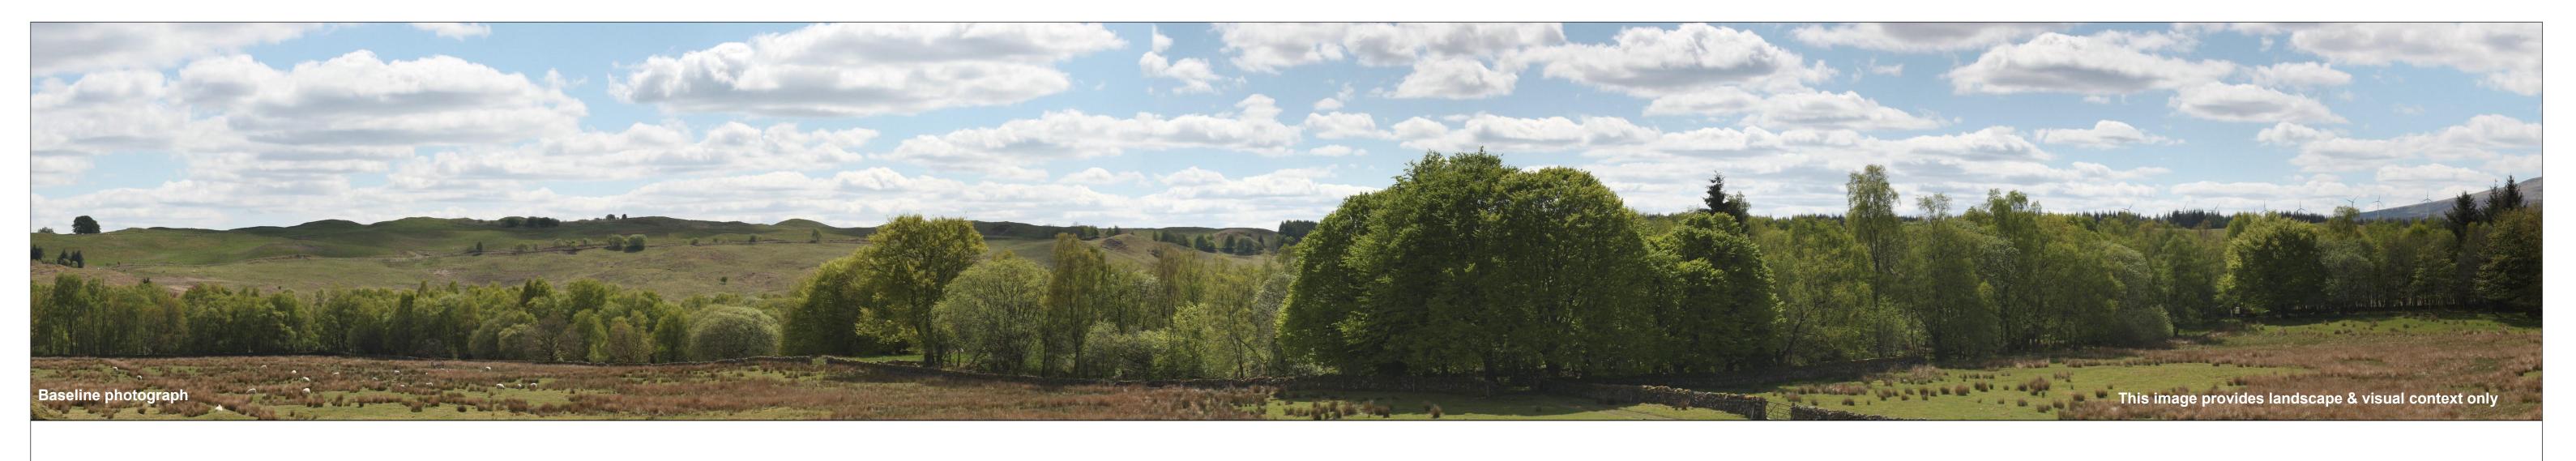

Canon EOS 1ds Mk III 50 mm f1.4 1.5 m AGL

Date and time of photograph: 13/05/2020 14:18

Wireline drawing

**Daer Wind Farm** Figure 9.9e Cultural Heritage Viewpoint 5: Auchen Castle

1.5 m AGL

Minimum distance to Daer Wind Farm: 6.5 km Theoretical number of Daer tips visible: Theoretical number of Daer hubs visible: