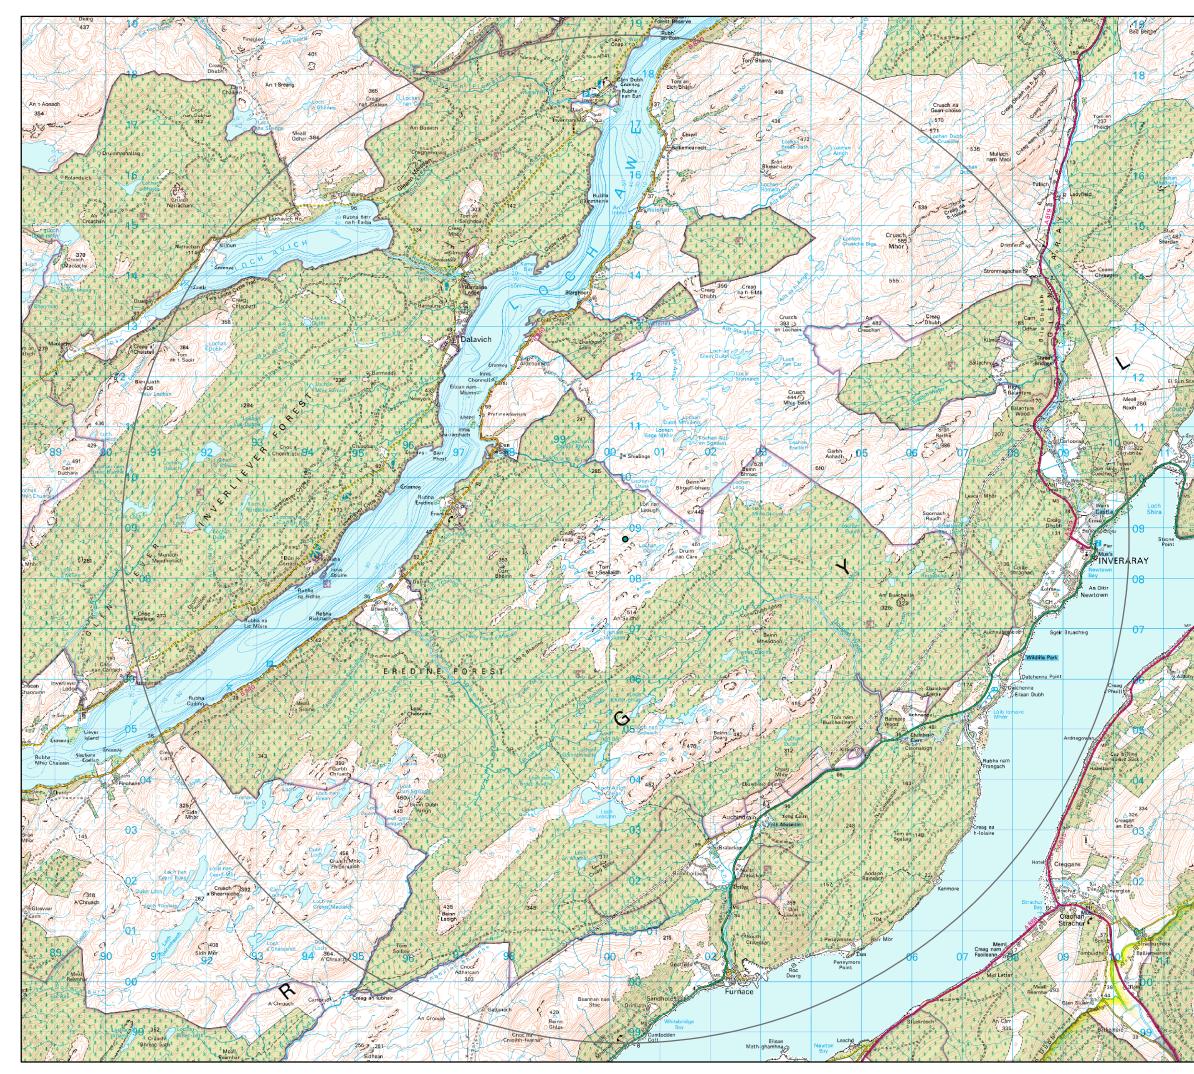

 $\textcircled{\sc c}$  Copyright RWE npower renewables Ltd. No part of this map may be reproduced without prior permission

|                                                                                                                 |                                             | 0 1,500 3,000 Metres                                                                                                                                                             |
|-----------------------------------------------------------------------------------------------------------------|---------------------------------------------|----------------------------------------------------------------------------------------------------------------------------------------------------------------------------------|
|                                                                                                                 |                                             | LEGEND                                                                                                                                                                           |
|                                                                                                                 | ~ 152XX                                     | <ul> <li>Centre of site</li> </ul>                                                                                                                                               |
| 491                                                                                                             |                                             | 10km buffer from Centreofsite                                                                                                                                                    |
|                                                                                                                 | THE C                                       |                                                                                                                                                                                  |
|                                                                                                                 | Stue                                        |                                                                                                                                                                                  |
| AN AN                                                                                                           | Sold and and and and and and and and and an |                                                                                                                                                                                  |
|                                                                                                                 | A A                                         |                                                                                                                                                                                  |
|                                                                                                                 | The second                                  |                                                                                                                                                                                  |
| No. of the second se |                                             | KH11.07.2011Created by:Checked by:Date:Rev:                                                                                                                                      |
| and the                                                                                                         | 1-1                                         | Content custodian:                                                                                                                                                               |
|                                                                                                                 |                                             | The content of this map can only be modified with                                                                                                                                |
| A.                                                                                                              | Ach                                         | the consent of the above named person                                                                                                                                            |
| Old Mi                                                                                                          |                                             | Reproduced by permission of Ordnance Survey<br>on behalf of HMSO. © Crown Copyright<br>and database right 2011. All rights reserved.<br>Ordnance Survey Licence number 100018338 |
| Jet                                                                                                             | Ard n                                       | RWE                                                                                                                                                                              |
| 0000                                                                                                            |                                             | npower renewables                                                                                                                                                                |
| THE EM                                                                                                          |                                             | RWE npower renewables                                                                                                                                                            |
|                                                                                                                 |                                             | Unit 22, Baglan Bay Innovation Centre<br>Baglan Energy Park<br>Central Avenue                                                                                                    |
| A A A A A A A A A A A A A A A A A A A                                                                           | .30                                         | Port Talbot         T +44 (0)1639 816180           SA12 7AX         F +44 (0)1639 816051           I www.npower-renewables.com                                                   |
|                                                                                                                 |                                             | Sheet size: A3 Scale of original: 1:75,000                                                                                                                                       |
| A<br>H<br>H                                                                                                     | Re                                          | Site: An Suidhe                                                                                                                                                                  |
| 30                                                                                                              | lreag +<br>aonaig                           | Title:                                                                                                                                                                           |
|                                                                                                                 | ALL AND                                     | Area of Community Benefit                                                                                                                                                        |
|                                                                                                                 |                                             | (10 km from centre of site)                                                                                                                                                      |
|                                                                                                                 |                                             |                                                                                                                                                                                  |
| Beinn<br>465                                                                                                    | Ligar                                       |                                                                                                                                                                                  |
|                                                                                                                 | 2 CT                                        |                                                                                                                                                                                  |
| No. 1                                                                                                           |                                             |                                                                                                                                                                                  |