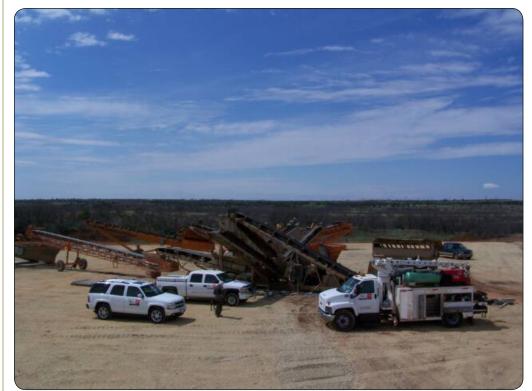

**PHOTO 1** 

PHOTO 2

Cassadaga Wind Project
Towns of Arkwright, Charlotte, Cherry Creek, and Stockton,
Chautaqua County, New York

**Concrete Batch Plant General Information** 

May 2016

Image Source: http://www.concretemobility.com