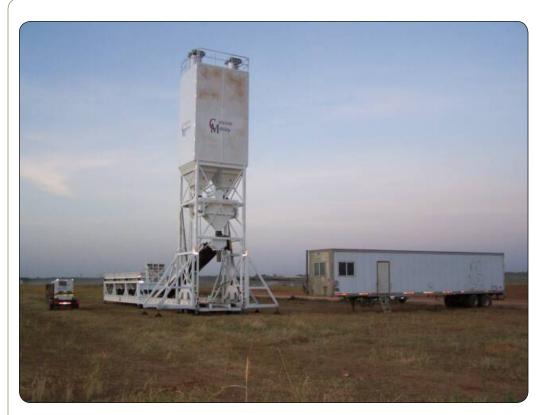

Sheet 1 of 3

PHOTO 3

PHOTO 4

Cassadaga Wind Project
Towns of Arkwright, Charlotte, Cherry Creek, and Stockton,
Chautaqua County, New York

**Concrete Batch Plant General Information** 

May 2016

Image Source: http://www.concretemobility.com