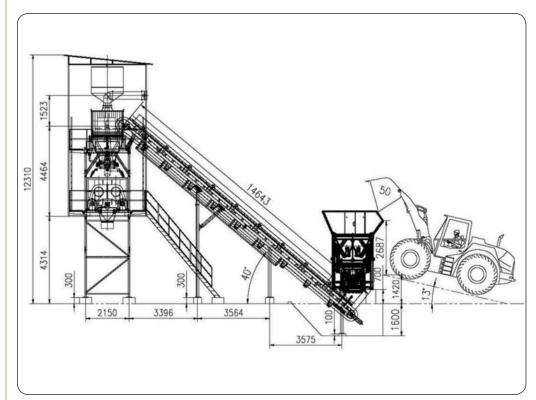

**PHOTO 1** 

PHOTO 2

Cassadaga Wind Project
Towns of Arkwright, Charlotte, Cherry Creek, and Stockton,
Chautaqua County, New York

**Concrete Batch Plant General Information** 

May 2016

Image Source: http://www.concretemobility.com