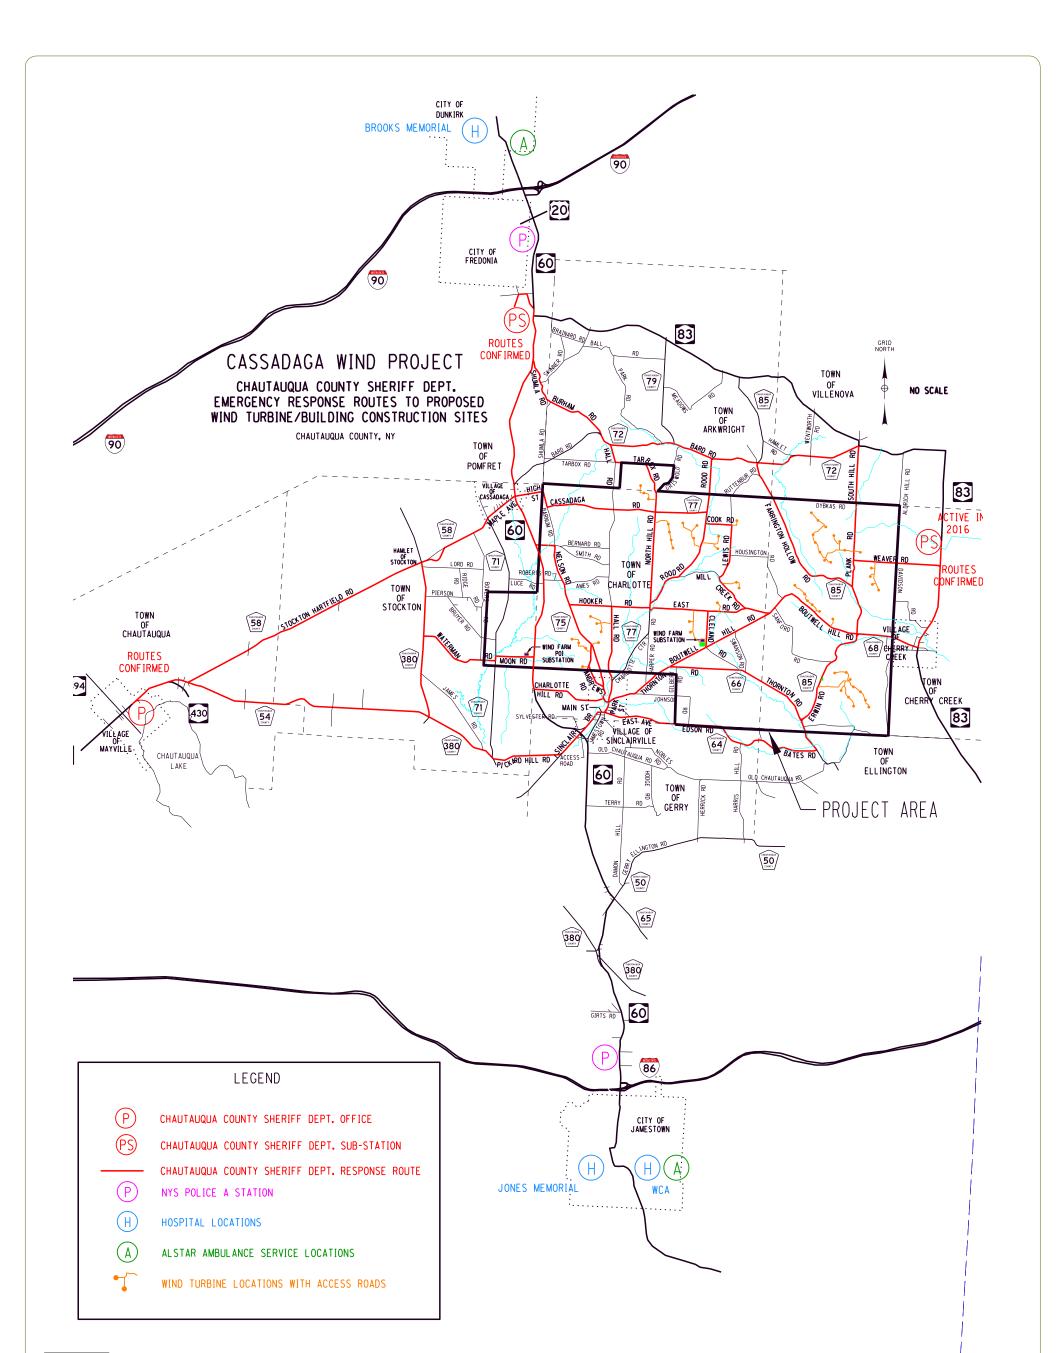

# **Cassadaga Wind Project**

Towns of Arkwright, Charlotte, Cherry Creek, and Stockton - Chautauqua County, New York

Article 10 Application

Figure 25-2: Emergency Responder Routes

April 2016

Source: C&S Companies

everp●wer<sup>™</sup>

Sheet 4 of 4

www.edrdpc.com