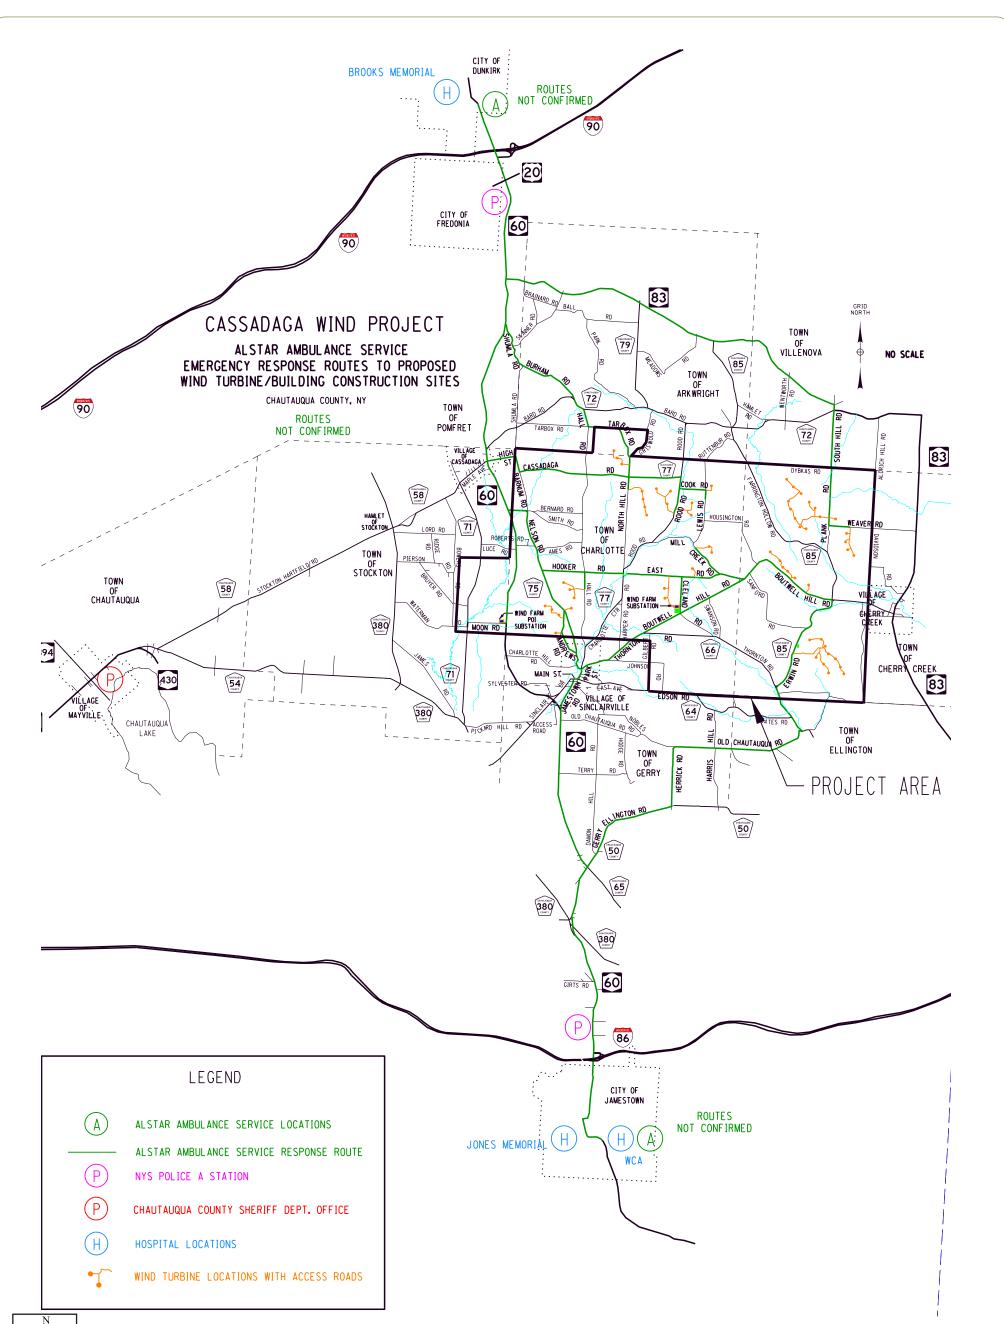

# Cassadaga Wind Project

Towns of Arkwright, Charlotte, Cherry Creek, and Stockton Chautauqua County, New York

Article 10 Application

# Figure 25-2: Emergency Responder Routes

April 2016

Sheet 2 of 4