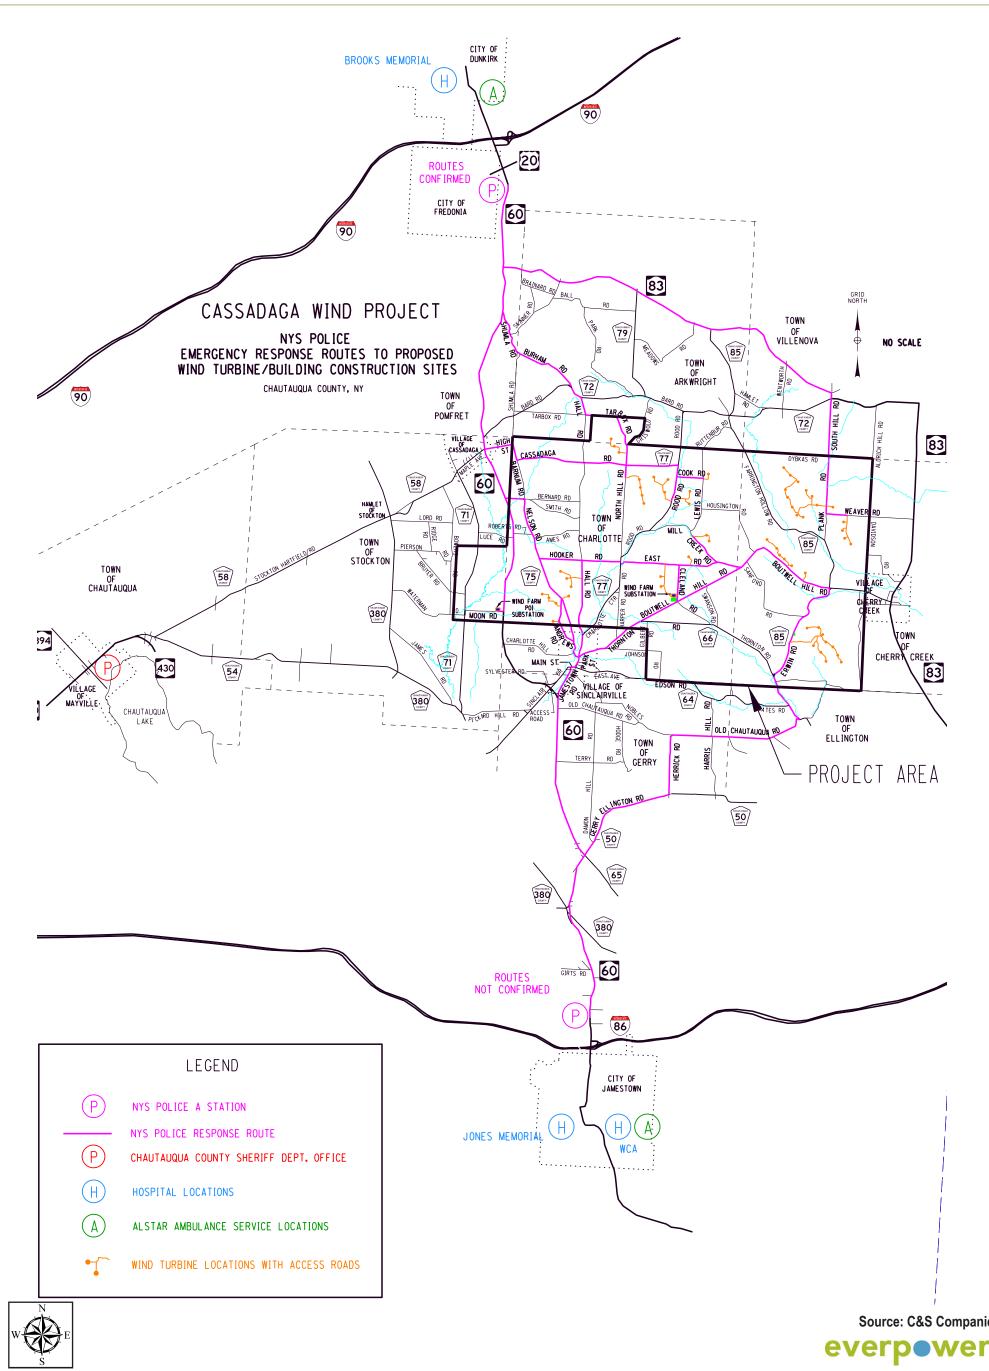

# **Cassadaga Wind Project**

Towns of Arkwright, Charlotte, Cherry Creek, and Stockton - Chautauqua County, New York

Article 10 Application

Figure 25-2: Emergency Responder Routes

April 2016

www.edrdpc.com