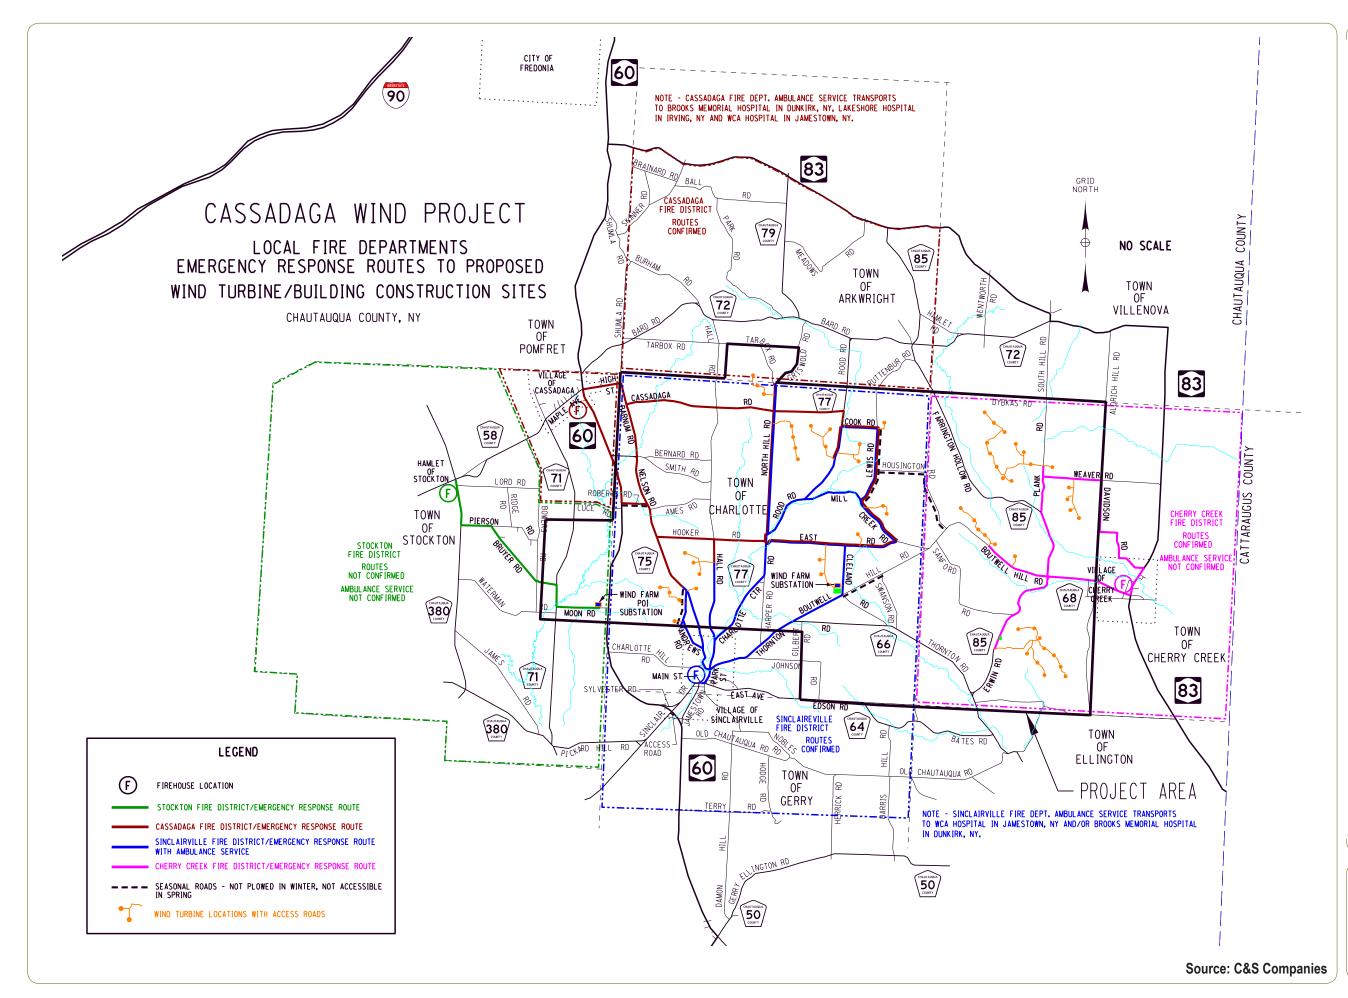

# **Cassadaga Wind Project**

Towns of Arkwright, Charlotte, Cherry Creek, and Stockton - Chautauqua County, New York

Article 10 Application

Figure 25-2: Emergency Responder Routes

April 2016

X

www.edrdpc.com